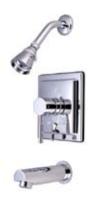

# MODEL#:**EB86510DL**PRODUCT SPECIFICATION SHEET

MODEL SHOWN: EB86510DL

**Note:** Photo above and Drawing below shows overall style of the product, handle styles may be different to the product model number this specification sheet is refering to

#### **DESCRIPTION:**

Tub/Shower Faucet W/ Diverter