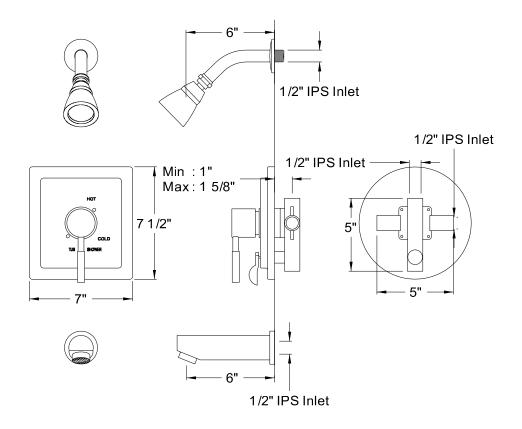

# MODEL#:**EB86510DL**PRODUCT SPECIFICATION SHEET

MODEL SHOWN: EB86510DL

**Note:** Photo above and Drawing below shows overall style of the product, handle styles may be different to the product model number this specification sheet is refering to