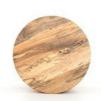

## Hudson Round End Table-Spalted Primavera

**OVERVIEW** 

**Ready for Immediate Shipment:** 3 **More Arriving Soon:** Yes, Early April

**PRODUCT DETAILS** 

SKU: UWES-201 Collection: Wesson Weight: 19 lb

Colors: Spalted Primavera
Materials: Primavera
Volume: 6 cu ft

Overall Dimensions: 20.00"w x 20.00"d x 21.00"h