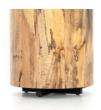

## Hudson Round End Table-Spalted Primavera

**OVERVIEW** 

**Ready for Immediate Shipment:** 3 **More Arriving Soon:** Yes, Early April

**PRODUCT DETAILS** 

SKU: UWES-201 Collection: Wesson Weight: 19 lb

Colors: Spalted Primavera
Materials: Primavera
Volume: 6 cu ft

Overall Dimensions: 20.00"w x 20.00"d x 21.00"h