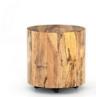

## Hudson Round End Table-Spalted Primavera

**OVERVIEW** 

**Ready for Immediate Shipment:** 3 **More Arriving Soon:** Yes, Early April

**PRODUCT DETAILS** 

SKU: UWES-201 Collection: Wesson Weight: 19 lb

Colors: Spalted Primavera
Materials: Primavera
Volume: 6 cu ft

Overall Dimensions: 20.00"w x 20.00"d x 21.00"h