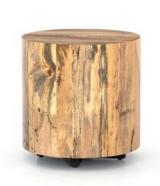

## Hudson Round End Table-Spalted Primavera

**OVERVIEW** 

**Ready for Immediate Shipment:** 3 **More Arriving Soon:** Yes, Early April

**PRODUCT DETAILS** 

SKU: UWES-201 Collection: Wesson Weight: 19 lb

Colors: Spalted Primavera
Materials: Primavera
Volume: 6 cu ft

Overall Dimensions: 20.00"w x 20.00"d x 21.00"h