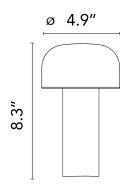

wned designers Edward Barber and Jay Osgerby for the London Design Museum. Evoking the spirit of a candle, the Bellhop can be carried from room to room, casting a pool of direct light wherever it goes. Portable and wireless, it charges via a micro USB-C and holds a charge for up to 24 hours.

Inspiration behind the design:

Designed by Edward Barber and Jay Osgerby, Bellhop is a portable tabletop lamp that evokes the spirit of a modern day candle: Wireless and rechargeable, it can easily be carried from room to room, wherever it is needed.

## **Electrical**

Switching Push-button switch positioned on the base provides the 4-step dimmer function.

IP Rating IP20

## Physical

Cord Length (inches) 47.24" Construction Material Polycarbonate





F1060014 Grey Blue

## **Dimensional Image**



Certifications