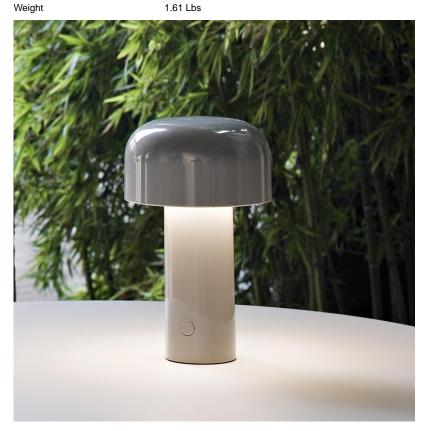

## Bellhop Table Unplugged, Grey Blue - Specification Sheet by E. Barber and J. Osgerby, 2018

Lamp (Bulb) Description LED 2,5W 2700K CRI90 250lm

Environment Indoor - Dry Location

Finish Grey Blue

Technical and Product Description This sleek tabletop lamp was originally created by renowned designers Edward Barber and Jay Osgerby for the London Design Museum. Evoking the spirit of a candle, the Bellhop can be carried from room to room, casting a pool of direct light wherever it goes. Portable and wireless, it charges via a micro USB-C and holds a charge for up to 24 hours.

Inspiration behind the design:

Designed by Edward Barber and Jay Osgerby, Bellhop is a portable tabletop lamp that evokes the spirit of a modern day candle: Wireless and rechargeable, it can easily be carried from room to room, wherever it is needed.

## Physical

Cord Length (inches) 47.24" Construction Material Polycarbonate

F1060014 Grey Blue