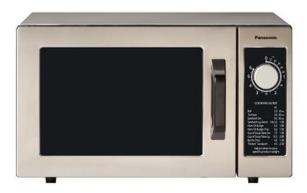

## • MORE DETAILS

- o Capacity 0.8 cubic feet
- o Door Finish Stainless Steel
- o Door Style Grab & Go Door Handle
- o Energy Feed Bottom Energy Feed
- o Table Pan Capacity Fits one half-size 6" tall steam table pan with cover
- o Cord Length 5'5"
- NSF & UL Commercial Approved Yes
- Chef Technical Support Yes
- Interior Oven Light Yes
- See-Through Oven Door Yes
- o Anti-Theft Equipped Yes
- SPECIFICATIONS
- Power Source: 120V, 60Hz, Single Phase
- Receptable Required: NEMA 5-15 R or NEMA 5-20 R
- Frequency: 2,450MHz
- Required Power: 13.4A
- Output: 1000 Watts
- Outer Dimensions: (w x d x h) 20-1/8 x 16-9/16" x 12"
- o Cavity Dimensions: (w x d x h) 13 x 13" x 8-1/16"
- o Net Weight: 34 lbs.
- Shipping Weight: 39 lbs.
- Shipping Box Size: (w x d x h) 24 x 18-3/4" x 14-3/4" 3.8 cu. ft.
- o Timer: 6 Minute Electronic Dial with Auto Reset