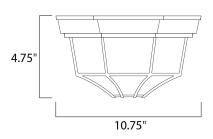

## **MEASUREMENTS:**

**Hanging Weight** 

 Length
 Width
 Height

 10.75"
 10.75"
 4.50"

3.37 lb

LAMPING:

2.00 of Bulbs

60W 1,344 RATED LUMENS