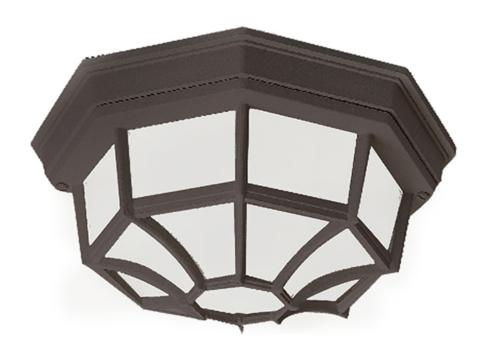

### PRODUCT DESCRIPTION:

This is a traditional, early American style collection, available in multiple finishes.

### FINISHES OPTION:

Black BK

Frosted FT

MATERIAL:

Die Cast Aluminum