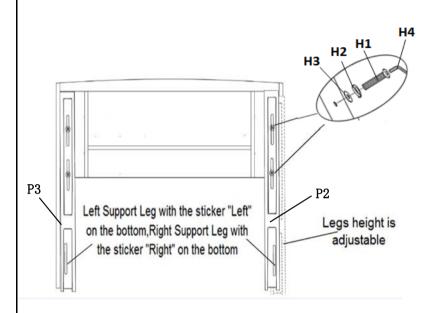

## Put the Headboard onto a flat surface.

the Right Wing(P5).

Align the mounting position on Headboard to the mounting position on Left Support Leg(P2).

Then, lock the top and the middle mounting positions by using Flat washer (H3), Spring washer(H2), bolt(H1), Then tighten the bolts with allen wrench (H4).

Repeat the same steps to install the Right Support Leg(P3). At this point of assembly, DO NOT overfasten the connections. The final height of the Headboard may be adjusted to your own need.

**Step 4** . Headboard is ready to be assembled to bed frame using Pack B Parts.