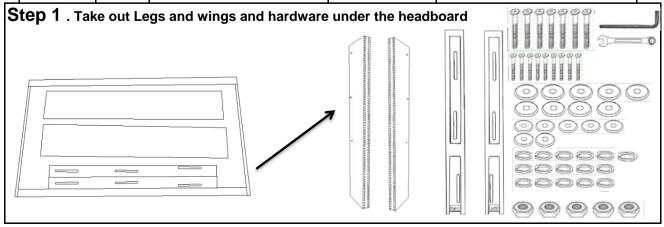

## Headboard

| PARTS#                                                       |     | PARTS NAME                                                                                    | DRAWING  | QTY |
|--------------------------------------------------------------|-----|-----------------------------------------------------------------------------------------------|----------|-----|
| P1                                                           |     | Headboard                                                                                     |          | 1   |
| P2                                                           |     | Left Support Leg with<br>3 Mounting Brackets<br>(With the sticker "Left"<br>on the bottom)    |          | 1   |
| P3                                                           |     | Right Support Leg with 3<br>Mounting Brackets ( With the<br>sticker "Right" on the<br>bottom) |          | 1   |
| P4                                                           |     | Left Wing                                                                                     |          | 1   |
| P5                                                           |     | Right Wing                                                                                    |          | 1   |
| Pack A (Used to assemble the headboard )                     | H1  | Bolt M8X25mm                                                                                  | <u> </u> | 5   |
|                                                              | H2  | Spring Washer Ring                                                                            |          | 5   |
|                                                              | Н3  | Big Flat Washer Ring                                                                          |          | 5   |
|                                                              | H4  | Allen Key                                                                                     |          | 1   |
| Pack B (assemble the headboard to the bed frame)             | Н5  | Bolt M8X25mm                                                                                  | <u> </u> | 4   |
|                                                              | Н6  | Spring Washer Ring                                                                            |          | 4   |
|                                                              | Н7  | Big Flat Washer Ring                                                                          |          | 4   |
|                                                              | Н8  | Nut Cap                                                                                       |          | 4   |
|                                                              | Н9  | Solid Wrench                                                                                  | 5-0      | 1   |
| Pack C<br>(assemble<br>the wings<br>to the<br>headboard<br>) | H10 | Bolt M8X50mm                                                                                  | <u> </u> | 7   |
|                                                              | H11 | Spring Washer Ring                                                                            |          | 7   |
|                                                              | H12 | Small Flat Washer Ring                                                                        | 0        | 7   |