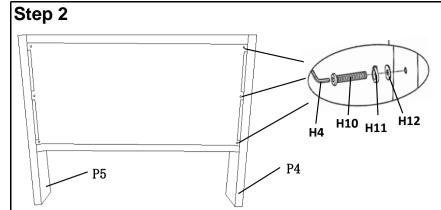

Put the Headboard onto a flat surface.

Align the mounting position on Headboard to the mounting position on Left Wing(P4). Then, lock the mounting positions by using Flat washer (H12), Spring washer(H11), bolt(H10), Then tighten the bolts with allen wrench (H4). Repeat the same steps to install

## Put the Headboard onto a flat surface.

the Right Wing(P5).

Align the mounting position on Headboard to the mounting position on Left Support Leg(P2).

Then, lock the top and the middle mounting positions by using Flat washer (H3), Spring washer(H2), bolt(H1), Then tighten the bolts with allen wrench (H4).