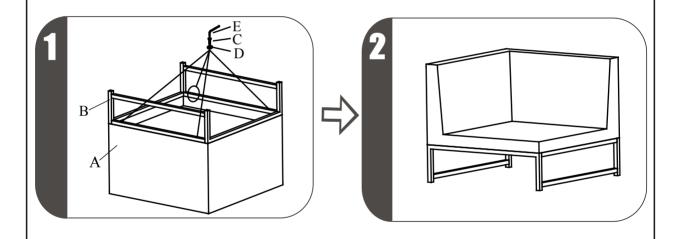

## Assembly s eps:

- 1. Put the leg on the sofa. Loosely attach the leg (B) to the sofa with flat washers (D), and bolts (C).
- 2. Tighten all the bolts and nuts completely. DO NOT over tighten.
- 3. You can turn the leg on left or right to make the corner sofa for a left sofa or right sofa.