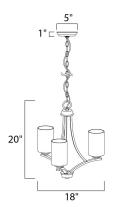

## **MEASUREMENTS**

DIMENSION : 18." L x 18." W x 20." H

MAX OAH : 61." OAH

CANOPY : 5." W x 1." H x 5." L

HANGING WEIGHT : 6.09 lb