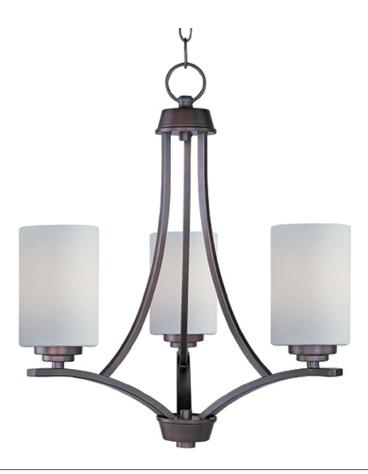

## PRODUCT DESCRIPTION

Intersecting arms finished in your choice of Satin Nickel or Oil Rubbed Bronze support tall, cylindrical Satin White glass shades for a spectacular and transitional look.

### **FINISHES OPTION**

Oil Rubbed Bronze OI

# GLASS

Satin White SW