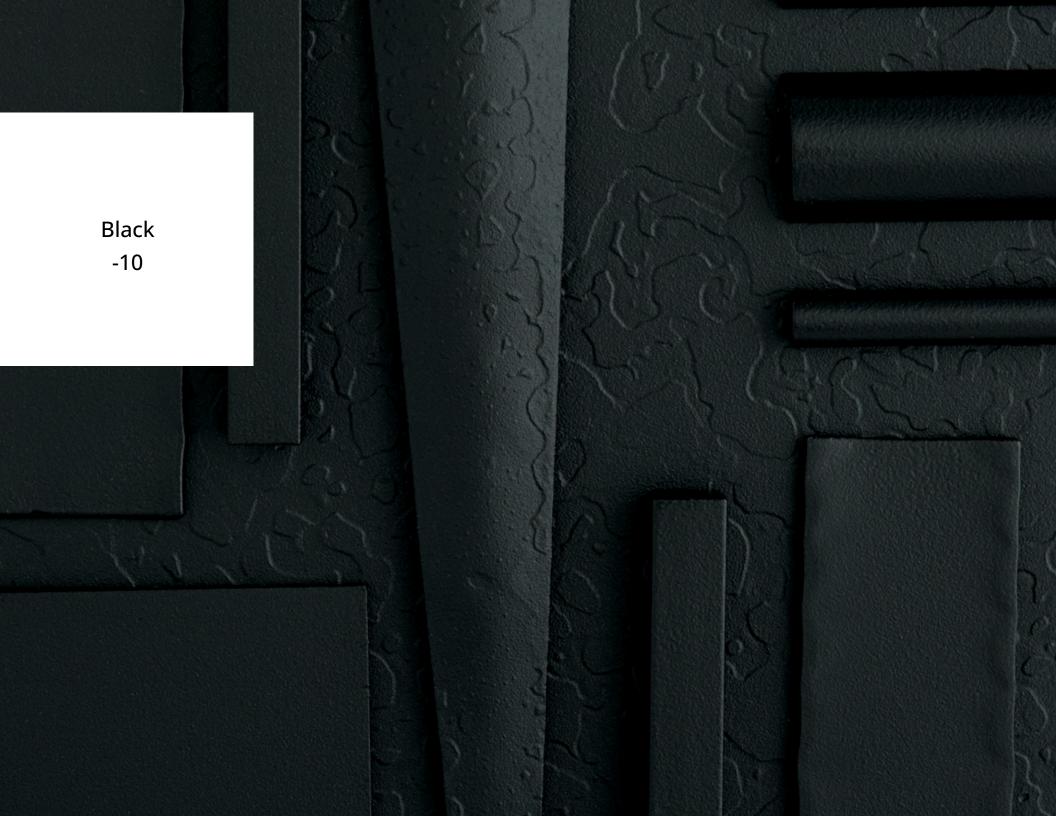

## Translucents

Our translucent finishes show off the character and texture of the metal beneath. Our finishing process utilizes the methods that will bring out the beauty of the materials. Powder coating is more resistant to impact, moisture, chemicals, and UV light than liquid paints. The eco-benefits of powder coating include low to no VOCs, the capability to recapture and reuse overspray and the ability to return exhaust.

### A NOTE ABOUT OUR TRANSLUCENT FINISHES —

Variations in finish appearances are a normal and desired result of the process, rendering each piece an individual and unique work of art. Shown here in Dark Smoke (-07) are examples of the different textures and patterns seen through our translucent finishes.

:: Black -10

:: Oil Rubbed Bronze -14

:: Natural Iron -20

:: Vintage Platinum -82

Opaque finishes showcase the texture and character of the steel, created during handcrafting.

:: Soft Gold -84

:: Sterling -85