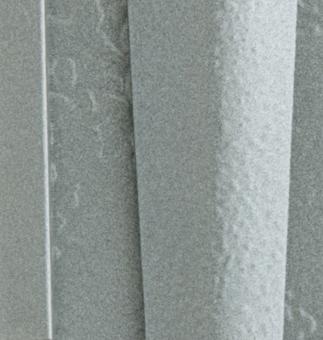

### A NOTE ABOUT OUR TRANSLUCENT FINISHES —

Variations in finish appearances are a normal and desired result of the process, rendering each piece an individual and unique work of art. Shown here in Dark Smoke (-07) are examples of the different textures and patterns seen through our translucent finishes.