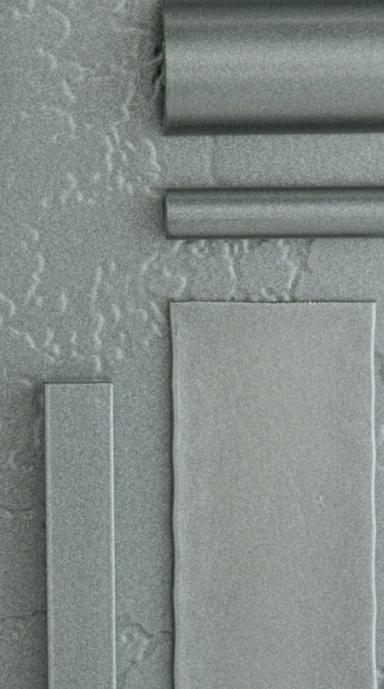

### A NOTE ABOUT OUR TRANSLUCENT FINISHES —

Variations in finish appearances are a normal and desired result of the process, rendering each piece an individual and unique work of art. Shown here in Dark Smoke (-07) are examples of the different textures and patterns seen through our translucent finishes.