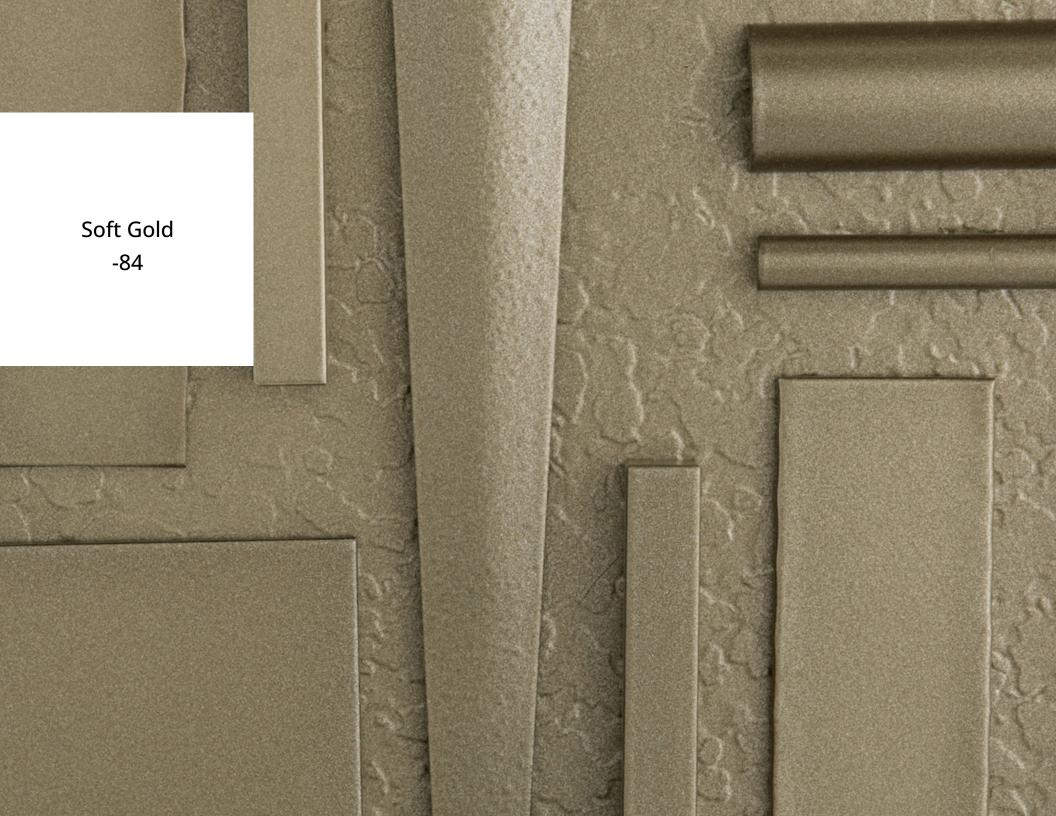

:: Black -10

:: Oil Rubbed Bronze -14

:: Natural Iron -20

:: Vintage Platinum -82

Opaque finishes showcase the texture and character of the steel, created during handcrafting.

:: Soft Gold -84

:: Sterling -85