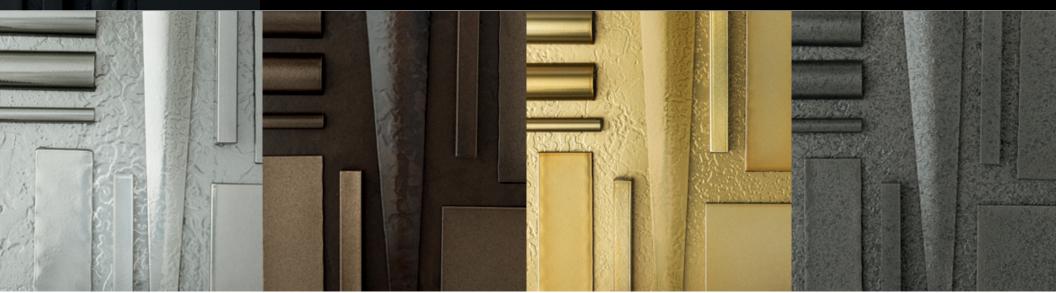

:: Black -10

:: Oil Rubbed Bronze -14

:: Natural Iron -20

:: Vintage Platinum -82

Opaque finishes showcase the texture and character of the steel, created during handcrafting.

:: Soft Gold -84

:: Sterling -85

:: Modern Brass -86

Oil Rubbed Bronze -14

Vintage Platinum -82