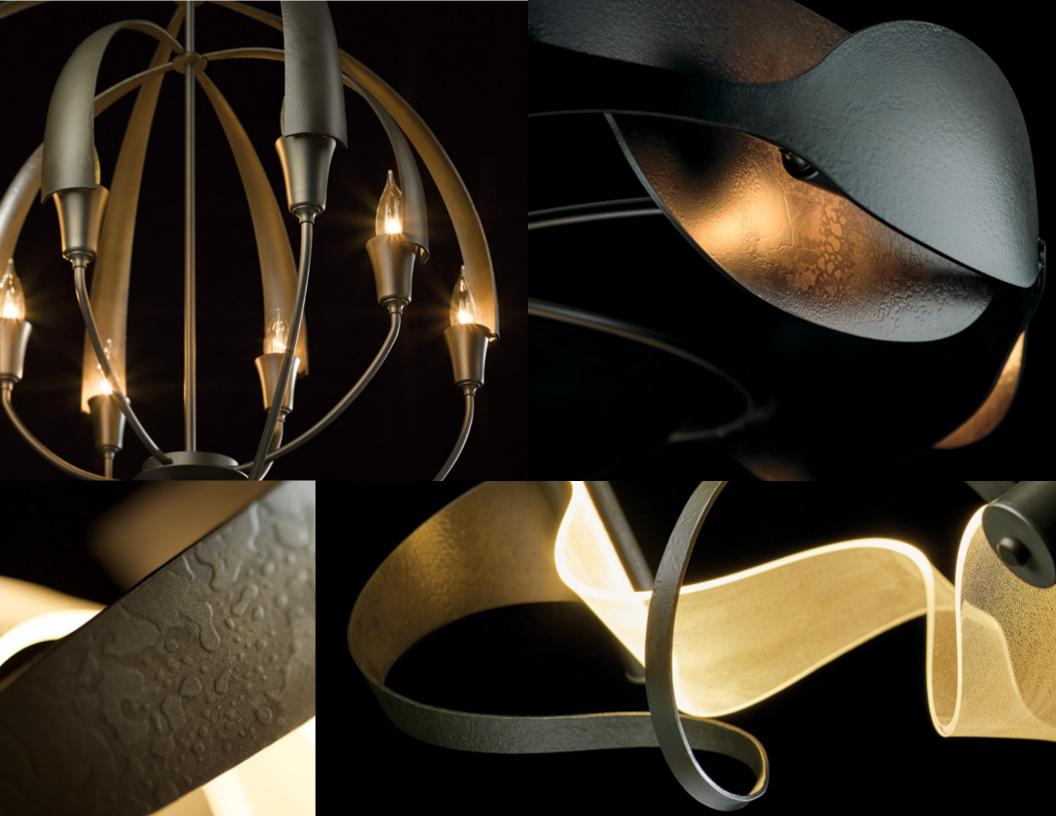

## Translucents

Our translucent finishes show off the character and texture of the metal beneath. Our finishing process utilizes the methods that will bring out the beauty of the materials. Powder coating is more resistant to impact, moisture, chemicals, and UV light than liquid paints. The eco-benefits of powder coating include low to no VOCs, the capability to recapture and reuse overspray and the ability to return exhaust.

### A NOTE ABOUT OUR TRANSLUCENT FINISHES —

Variations in finish appearances are a normal and desired result of the process, rendering each piece an individual and unique work of art. Shown here in Dark Smoke (-07) are examples of the different textures and patterns seen through our translucent finishes.