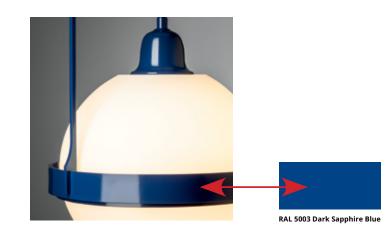

### Custom Finishes

Have a design challenge? Let us help you solve it. Looking for a custom finish color? Talk with us.

Our in-house customs team can work with you to achieve your goals. If you love a fixture you see, but need a specific finish color for your palette, just use the RAL color chart, and we can create lighting fixtures to match your selected RAL color.