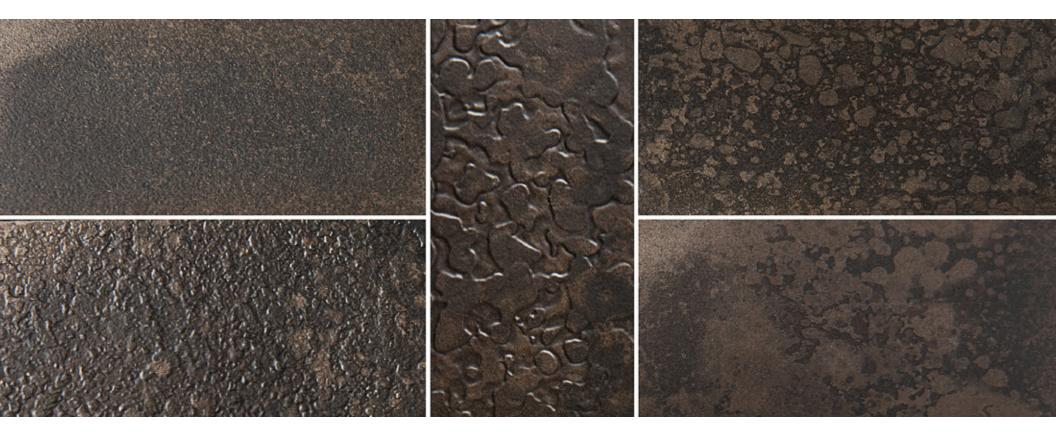

## Translucents

Our translucent finishes show off the character and texture of the metal beneath. Our finishing process utilizes the methods that will bring out the beauty of the materials. Powder coating is more resistant to impact, moisture, chemicals, and UV light than liquid paints. The eco-benefits of powder coating include low to no VOCs, the capability to recapture and reuse overspray and the ability to return exhaust.

### A NOTE ABOUT OUR TRANSLUCENT FINISHES —

Variations in finish appearances are a normal and desired result of the process, rendering each piece an individual and unique work of art. Shown here in Dark Smoke (-07) are examples of the different textures and patterns seen through our translucent finishes.