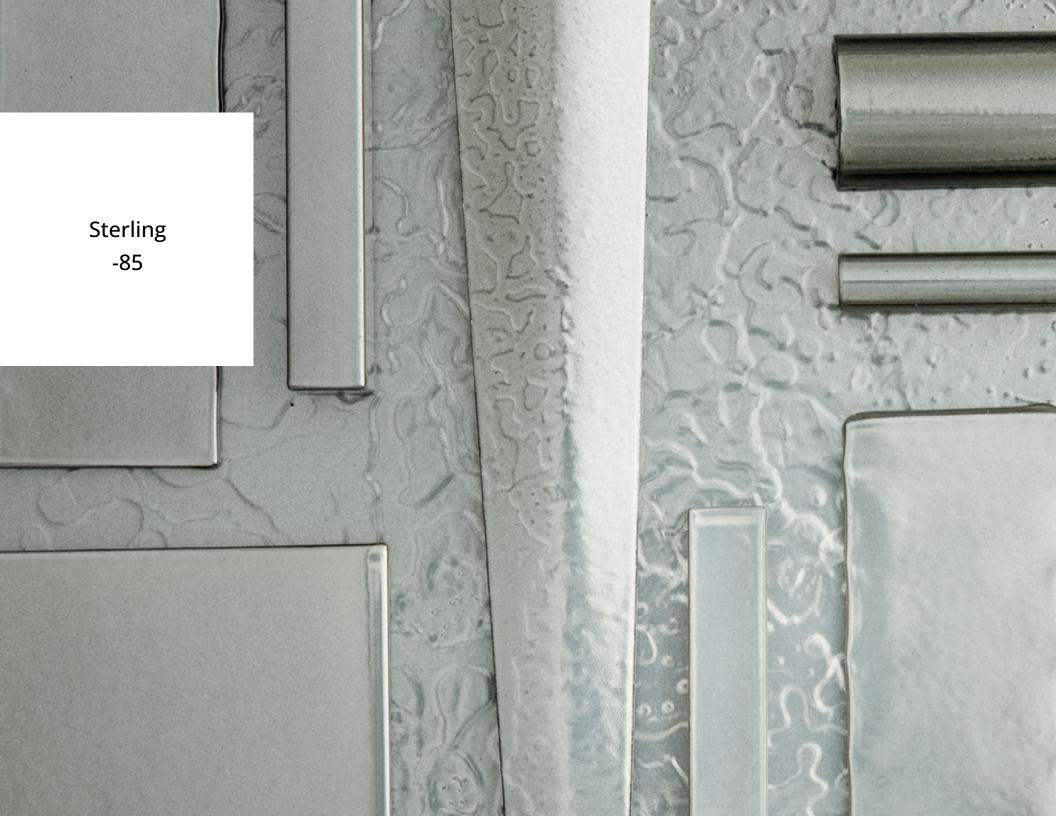

:: Black -10

:: Oil Rubbed Bronze -14

:: Natural Iron -20

:: Vintage Platinum -82

Opaque finishes showcase the texture and character of the steel, created during handcrafting.

:: Soft Gold -84

:: Sterling -85