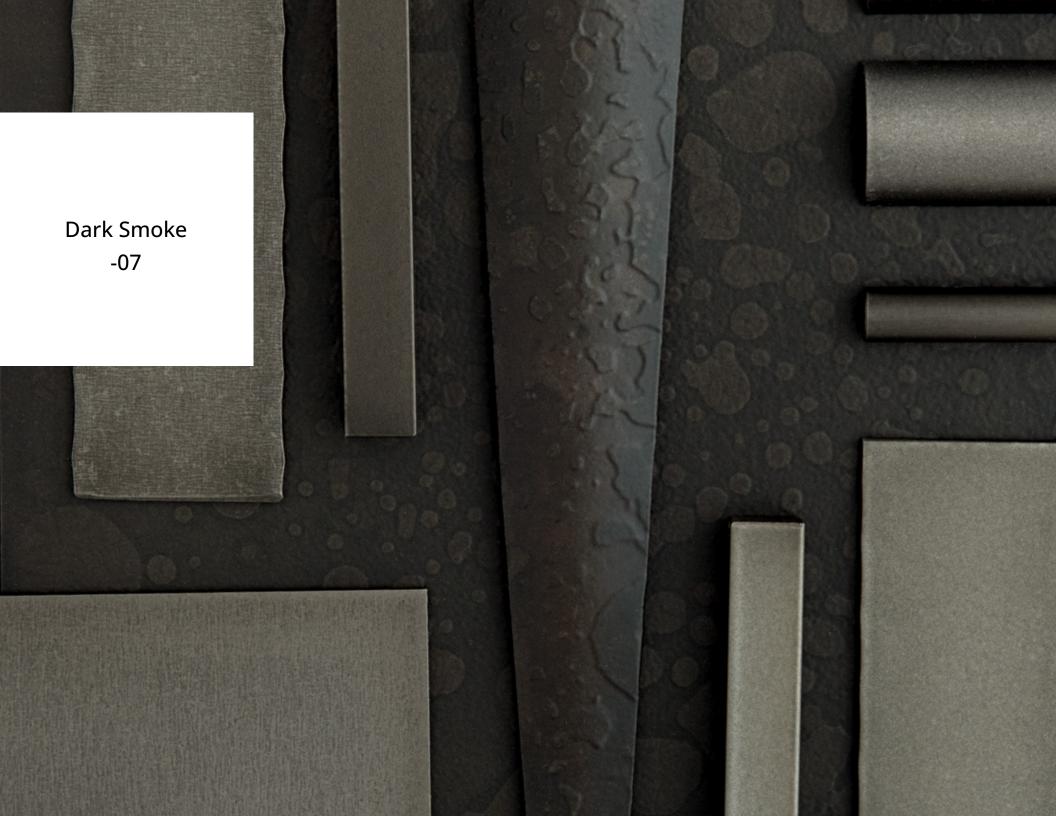

IOR FINISHES



## Translucents

Our translucent finishes show off the character and texture of the metal beneath. Our finishing process utilizes the methods that will bring out the beauty of the materials. Powder coating is more resistant to impact, moisture, chemicals, and UV light than liquid paints. The eco-benefits of powder coating include low to no VOCs, the capability to recapture and reuse overspray and the ability to return exhaust.



:: Bronze -05



:: Dark Smoke -07



### A NOTE ABOUT OUR TRANSLUCENT FINISHES —

Variations in finish appearances are a normal and desired result of the process, rendering each piece an individual and unique work of art. Shown here in Dark Smoke (-07) are examples of the different textures and patterns seen through our translucent finishes.











:: Black -10



:: Oil Rubbed Bronze -14



:: Natural Iron -20





:: Vintage Platinum -82

Opaque finishes showcase the texture and character of the steel, created during handcrafting.



:: Soft Gold -84



:: Sterling -85



:: Modern Brass -86





Oil Rubbed Bronze -14







Vintage Platinum -82





















### Custom Finishes

Have a design challenge? Let us help you solve it. Looking for a custom finish color? Talk with us.

Our in-house customs team can work with you to achieve your goals. If you love a fixture you see, but need a specific finish color for your palette, just use the RAL color chart, and we can create lighting fixtures to match your selected RAL color.







### **RELIABLE. AMERICAN. MAKERS.**