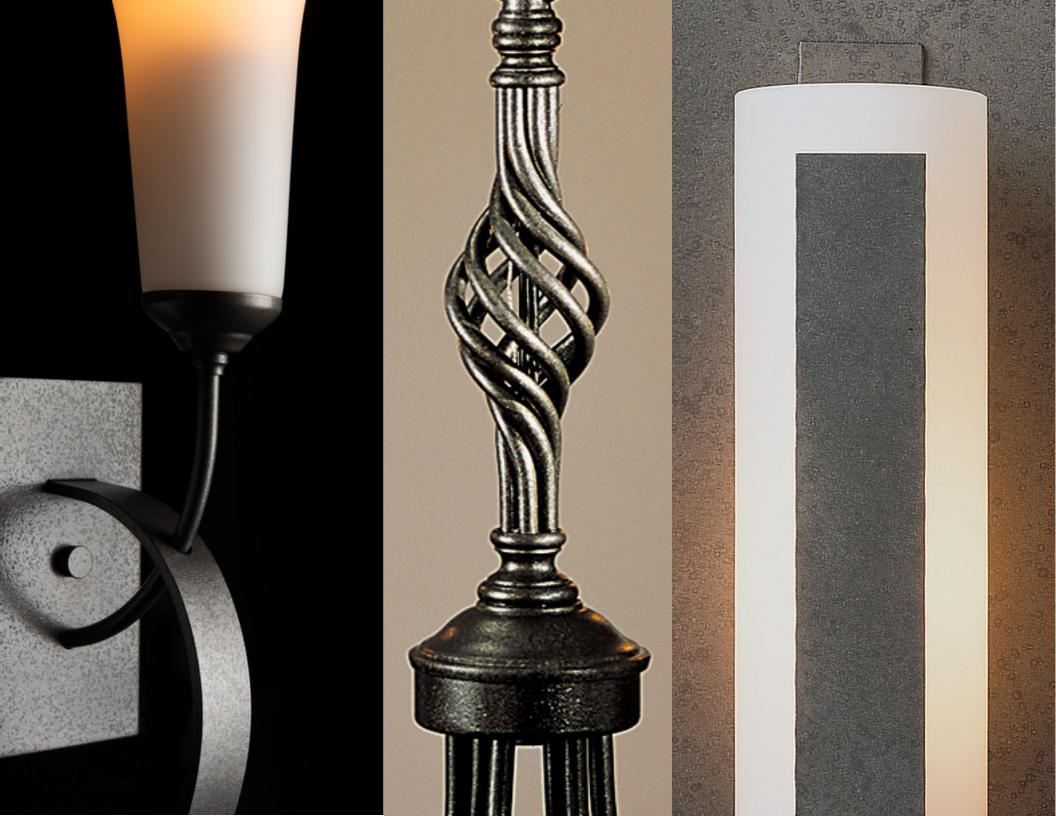

## Translucents

Our translucent finishes show off the character and texture of the metal beneath. Our finishing process utilizes the methods that will bring out the beauty of the materials. Powder coating is more resistant to impact, moisture, chemicals, and UV light than liquid paints. The eco-benefits of powder coating include low to no VOCs, the capability to recapture and reuse overspray and the ability to return exhaust.

### A NOTE ABOUT OUR TRANSLUCENT FINISHES —

Variations in finish appearances are a normal and desired result of the process, rendering each piece an individual and unique work of art. Shown here in Dark Smoke (-07) are examples of the different textures and patterns seen through our translucent finishes.