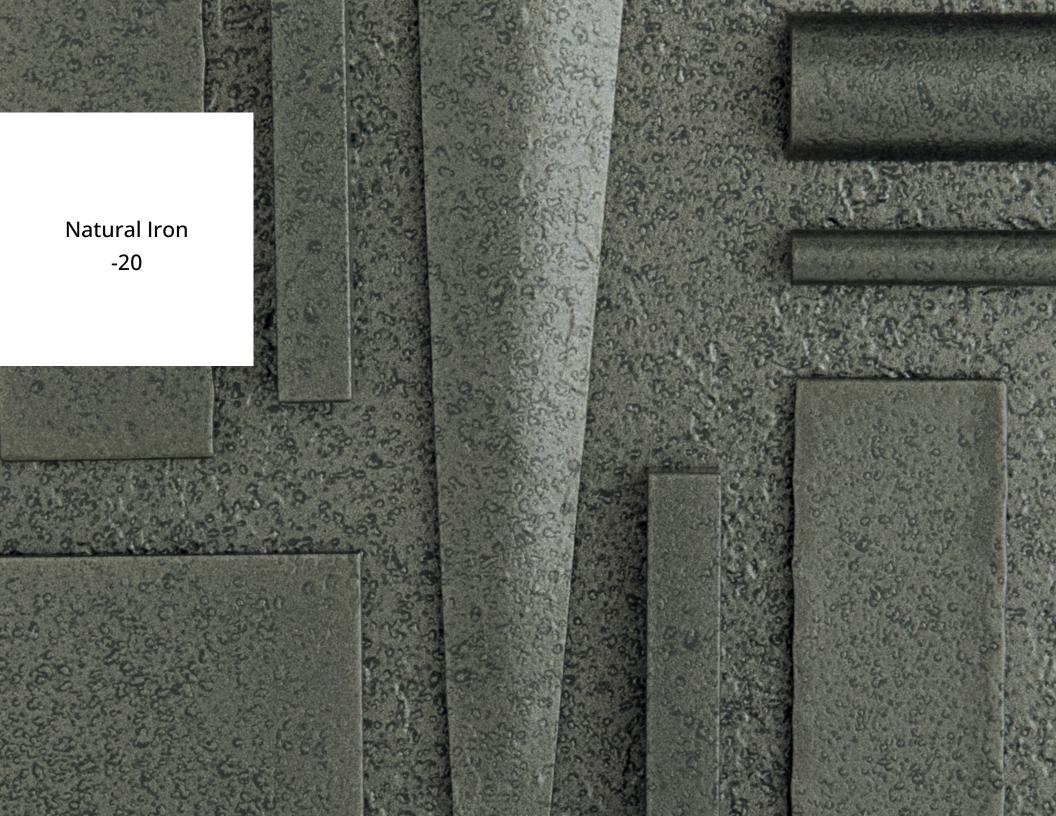

## Translucents

Our translucent finishes show off the character and texture of the metal beneath. Our finishing process utilizes the methods that will bring out the beauty of the materials. Powder coating is more resistant to impact, moisture, chemicals, and UV light than liquid paints. The eco-benefits of powder coating include low to no VOCs, the capability to recapture and reuse overspray and the ability to return exhaust.

### A NOTE ABOUT OUR TRANSLUCENT FINISHES —

Variations in finish appearances are a normal and desired result of the process, rendering each piece an individual and unique work of art. Shown here in Dark Smoke (-07) are examples of the different textures and patterns seen through our translucent finishes.

:: Black -10

:: Oil Rubbed Bronze -14

:: Natural Iron -20

:: Vintage Platinum -82

Opaque finishes showcase the texture and character of the steel, created during handcrafting.

:: Soft Gold -84

:: Sterling -85