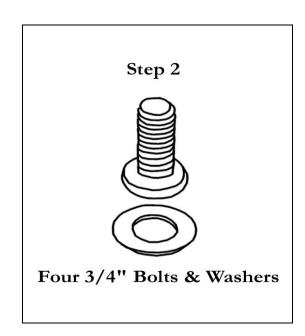

## Bed Assembly Instructions

Step 1: Attach side rails and end rails to corner brackets.

Step 2: Attach legs to corner pieces.

Step 3: Attach center leg to center rail, attach center rail to bed frame.

Step 4: Attach upholstered rails to front and side rails of bed frame. Place non-slip matt under center leg.