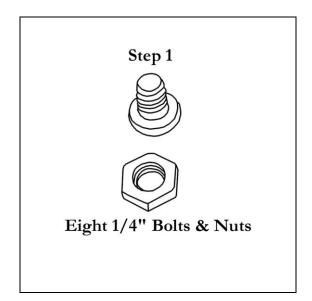

## Bed Assembly Instructions

Step 1: Attach side rails and end rails to corner brackets.

Step 2: Attach legs to corner pieces.

Step 3: Attach center leg to center rail, attach center rail to bed frame.

Step 4: Attach upholstered rails to front and side rails of bed frame. Place non-slip matt under center leg.