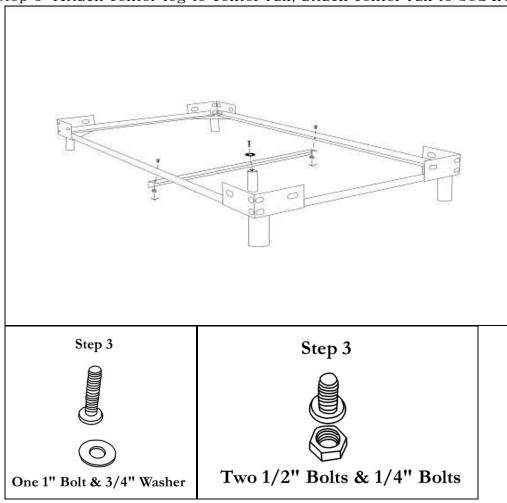

## Bed Assembly Instructions

Step 1: Attach side rails and end rails to corner brackets.

Step 2: Attach legs to corner pieces.

Step 3: Attach center leg to center rail, attach center rail to bed frame.

Step 4: Attach upholstered rails to front and side rails of bed frame. Place non-slip matt under center leg.