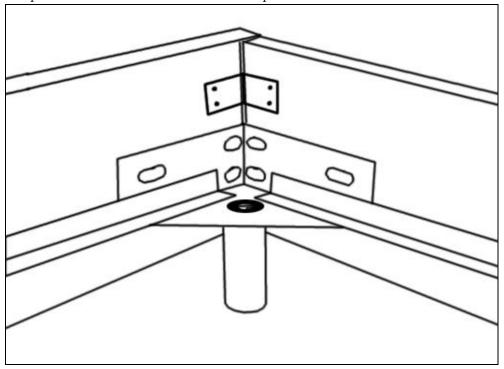

Step 5: Attach headboard legs to bed frame.

Step 5 Hardware included in headboard packaging.