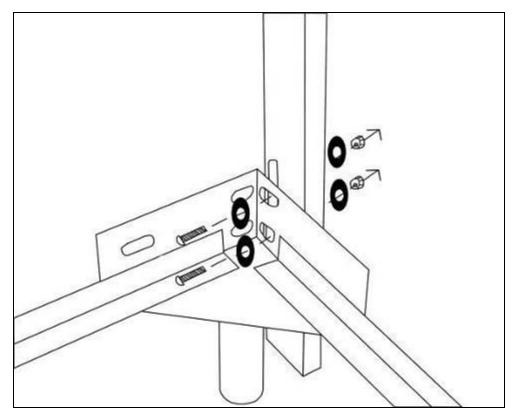

Step 5: Attach headboard legs to bed frame.

Step 5 Hardware included in headboard packaging.