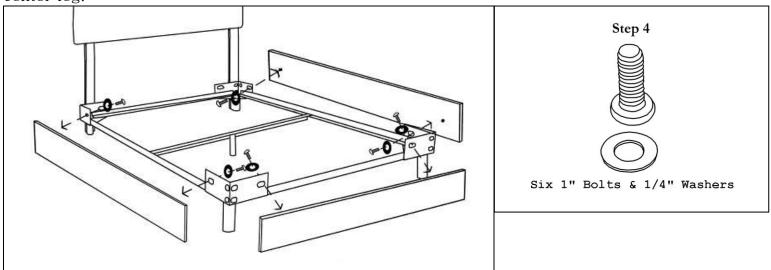

## Bed Assembly Instructions

Step 1: Attach side rails and end rails to corner brackets.

Step 2: Attach legs to corner pieces.

Step 3: Attach center leg to center rail, attach center rail to bed frame.

Step 4: Attach upholstered rails to front and side rails of bed frame. Place non-slip matt under center leg.