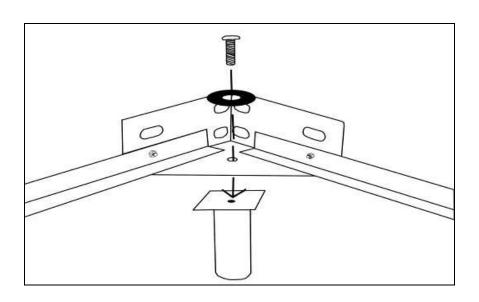

## Bed Assembly Instructions

Step 1: Attach side rails and end rails to corner brackets.

Step 2: Attach legs to corner pieces.

Step 3: Attach center leg to center rail, attach center rail to bed frame.

Step 4: Attach upholstered rails to front and side rails of bed frame. Place non-slip matt under center leg.