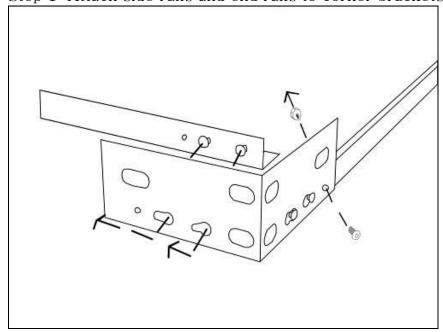

## Bed Assembly Instructions

Step 1: Attach side rails and end rails to corner brackets.

Step 2: Attach legs to corner pieces.

Step 3: Attach center leg to center rail, attach center rail to bed frame.

Step 4: Attach upholstered rails to front and side rails of bed frame. Place non-slip matt under center leg.