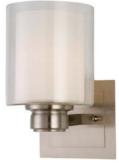

# 1 Light Wall Light

## **Specifications**

| Material Construction: | Formed Steel                                                           |
|------------------------|------------------------------------------------------------------------|
| Lens:                  | Clear outer glass and white inner glass                                |
| Lens Dimensions:       | Clear outer glass: 6.5" H x 5.5" Dia; white inner glass: 6" H x 4" Dia |
| Lamp Type & Wattage:   | One 60W, medium base incandescent lamps                                |
| Mounting:              | Wall mounted                                                           |
| Finish:                | Satin Nickel                                                           |
| Voltage:               | 120V                                                                   |
| Weight:                | 2.9 lbs                                                                |
| Companion Fixtures:    | wall/vanity lights, Mini Pendant, Chandelier                           |
|                        |                                                                        |