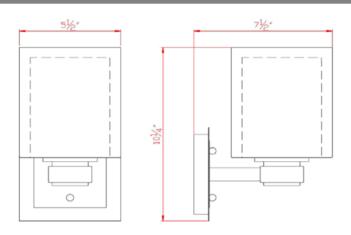

:       | Clear outer glass: 6.5" H x 5.5" Dia; white inner glass: 6" H x 4" Dia |
| Lamp Type & Wattage:   | One 60W, medium base incandescent lamps                                |
| Mounting:              | Wall mounted                                                           |
| Finish:                | Satin Nickel                                                           |
| Voltage:               | 120V                                                                   |
| Weight:                | 2.9 lbs                                                                |
| Companion Fixtures:    | wall/vanity lights, Mini Pendant, Chandelier                           |
|                        |                                                                        |



# Dimensions



### Warranty & Compliances

| UL         |  |
|------------|--|
| ADA        |  |
| EnergyStar |  |

UL/cUL; Suitable for damp locations N/A N/A



#### **Companion Fixtures**

1 Lt Wall Mount

2 Lt Wall Mount

3 Lt Wall Mount

4 Lt Wall Mount

5 Lt Wall Mount

1 Lt Mini Pendant

3 Lt Chandelier

5 Lt Chandelier