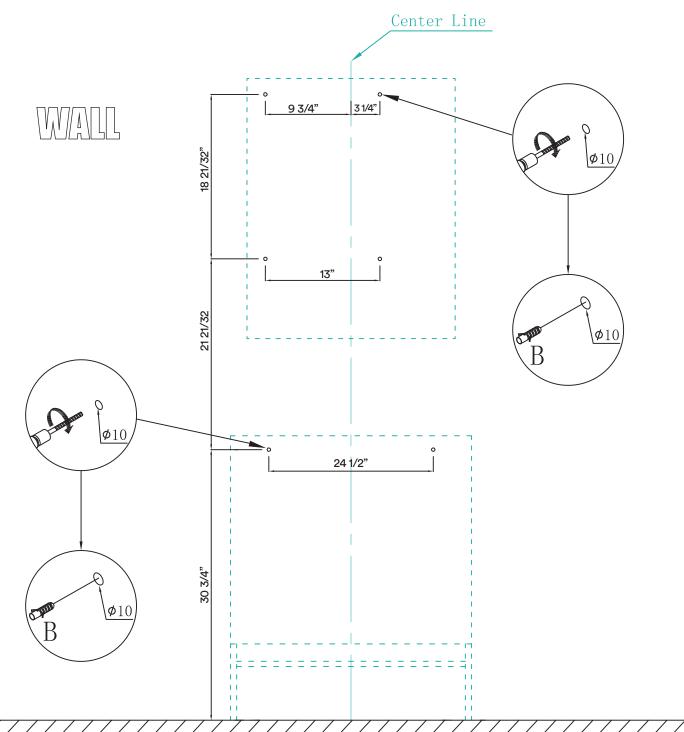

## **DIMENSIONS/TECHNICAL DATA**

**ATTENTION!** Dimensions may vary by up to 3/8". It is highly recommended to pull all dimensions of actual model for installation and measuring purposes.

1

/

(3)

**ATTENTION!** Dimensions may vary by up to 3/8". It is highly recommended to pull all dimensions of actual model for installation and measuring purposes.

(4)