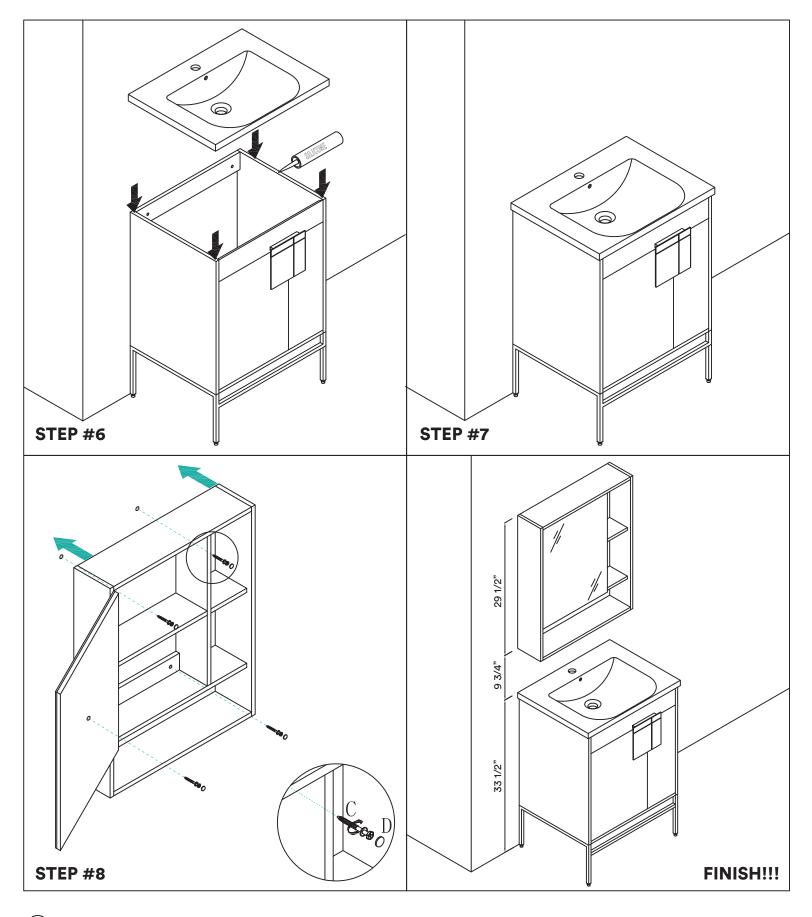

# VANITY COMPONENTS

During unpacking the product and prior to installation inspect your new product for any damages or missing parts.

Do not attempt to install or operate the product if the product is damaged.

## **DIMENSIONS/TECHNICAL DATA**

**ATTENTION!** Dimensions may vary by up to 3/8". It is highly recommended to pull all dimensions of actual model for installation and measuring purposes.

1

/

(3)

**ATTENTION!** Dimensions may vary by up to 3/8". It is highly recommended to pull all dimensions of actual model for installation and measuring purposes.