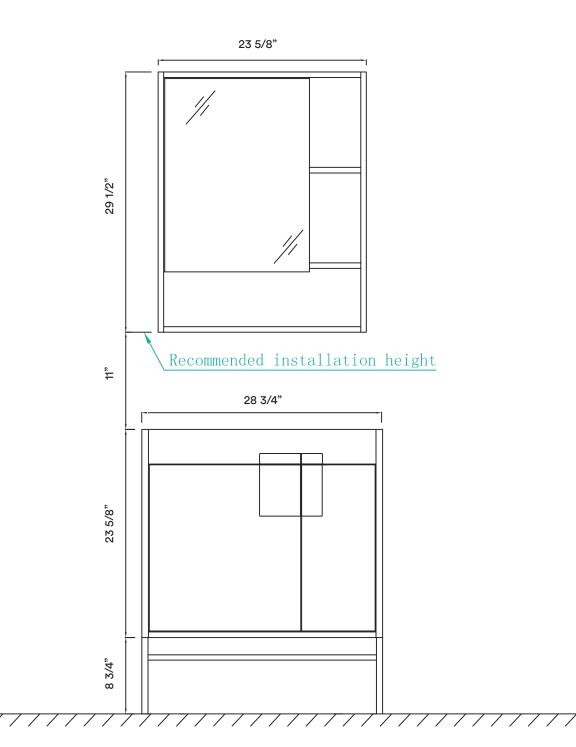

## **DIMENSIONS/TECHNICAL DATA**

**ATTENTION!** Dimensions may vary by up to 3/8". It is highly recommended to pull all dimensions of actual model for installation and measuring purposes.

1

/

(3)

**ATTENTION!** Dimensions may vary by up to 3/8". It is highly recommended to pull all dimensions of actual model for installation and measuring purposes.