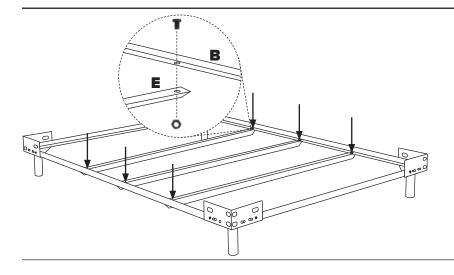

### 2.1

Align holes of (E) center support rail with holes on (B) metal side rails. Attach using (H1) bolts and (H2) nut. Tighten using (H9, H11) wrenches.

Please note: (E) center support rail attaches underneath (B) metal side rails.

#### 2.2

Align hole of (I) vertical support rail with holes on (C) metal end rail. Attach using (H5) bolts, (H6) washers and (H2) nuts.

Attach (I) vertical support rail to (E) center support rails using (H5) bolts, (H6) washers and (H2) nuts. Tighten using (H9, H11) wrenches.

Please note: (I) vertical support rail attaches above (E) center support rail.