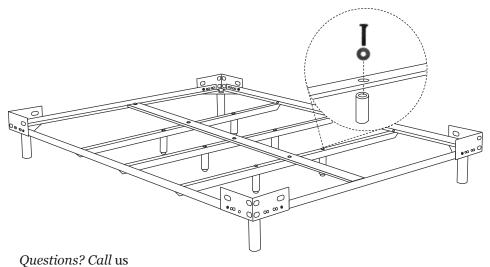

#### 2.3

Attach (F) center support legs to (E,I) support rail using (H5) bolts and (H6) washer. Tighten using (H9) L wrench.

Please note: (F) center support legs can be adjusted in height by twisting the foot at the bottom of the leg.