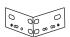

### 2.1

Align holes of (E) center support rail with holes on (B) metal side rails. Attach using (H1) bolts and (H2) nut. Tighten using (H9, H11) wrenches.

Please note: (E) center support rail attaches underneath (B) metal side rails.

#### 2.2

Align hole of (I) vertical support rail with holes on (C) metal end rail. Attach using (H5) bolts, (H6) washers and (H2) nuts.

Attach (I) vertical support rail to (E) center support rails using (H5) bolts, (H6) washers and (H2) nuts. Tighten using (H9, H11) wrenches.

Please note: (I) vertical support rail attaches above (E) center support rail.

#### 2.3

Attach (F) center support legs to (E,I) support rail using (H5) bolts and (H6) washer. Tighten using (H9) L wrench.

Please note: (F) center support legs can be adjusted in height by twisting the foot at the bottom of the leg.