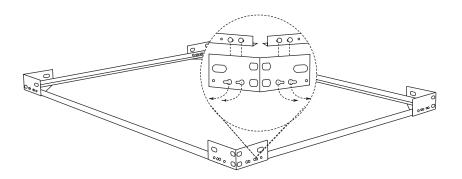

## 1.1

Place (A) metal corners in a rectangular shape roughly the size of your mattress.

#### 1.2

Lay (B) and (C) metal rails into (A) metal corners to create the shape of your bed frame. Snap into place.

#### 1.3

Secure (B, C) metal rails to (A) metal corners using (H1) bolts and (H2) nuts. Tighten using (H9) L wrench and (H11) wrench.

Please note: (H2) nuts should be on the inside of the frame.

#### 1.4

Carefully attach (D) corner legs underneath (A) metal corners using (H3) bolts and (H4) washers. Tighten using (H10) L wrench.

For all king size PBD styles