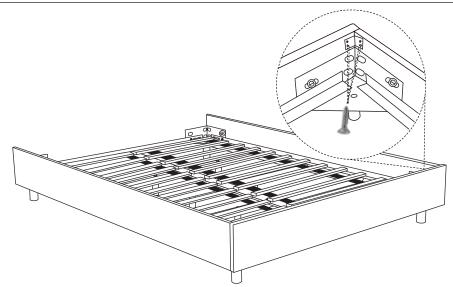

#### 2.2

Align hole of (I) vertical support rail with holes on (C) metal end rail. Attach using (H5) bolts, (H6) washers and (H2) nuts.

Attach (I) vertical support rail to (E) center support rails using (H5) bolts, (H6) washers and (H2) nuts. Tighten using (H9, H11) wrenches.

Please note: (I) vertical support rail attaches above (E) center support rail.

#### 2.3

Attach (F) center support legs to (E,I) support rail using (H5) bolts and (H6) washer. Tighten using (H9) L wrench.

Please note: (F) center support legs can be adjusted in height by twisting the foot at the bottom of the leg.