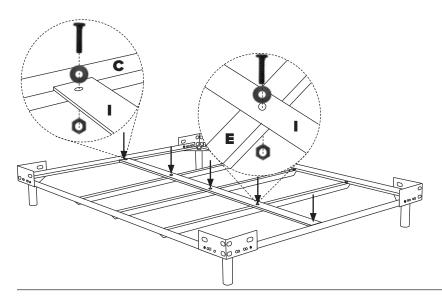

#### 2.2

Align hole of (I) vertical support rail with holes on (C) metal end rail. Attach using (H5) bolts, (H6) washers and (H2) nuts.

Attach (I) vertical support rail to (E) center support rails using (H5) bolts, (H6) washers and (H2) nuts. Tighten using (H9, H11) wrenches.

Please note: (I) vertical support rail attaches above (E) center support rail.

#### 2.3

Attach (F) center support legs to (E,I) support rail using (H5) bolts and (H6) washer. Tighten using (H9) L wrench.

Please note: (F) center support legs can be adjusted in height by twisting the foot at the bottom of the leg.