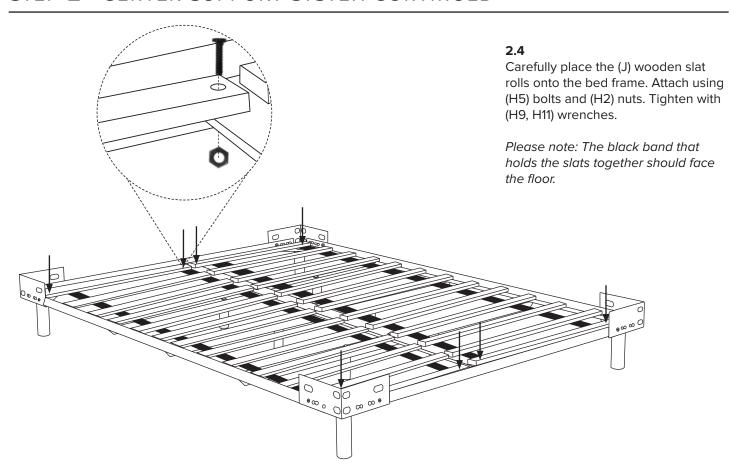

### STEP 2 - CENTER SUPPORT SYSTEM

### 2.1

Align holes of (E) center support rail with holes on (B) metal side rails. Attach using (H1) bolts and (H2) nut. Tighten using (H9, H11) wrenches.

Please note: (E) center support rail attaches underneath (B) metal side rails.

#### 2.2

Align hole of (I) vertical support rail with holes on (C) metal end rail. Attach using (H5) bolts, (H6) washers and (H2) nuts.

Attach (I) vertical support rail to (E) center support rails using (H5) bolts, (H6) washers and (H2) nuts. Tighten using (H9, H11) wrenches.

Please note: (I) vertical support rail attaches above (E) center support rail.

#### 2.3

Attach (F) center support legs to (E,I) support rail using (H5) bolts and (H6) washer. Tighten using (H9) L wrench.

Please note: (F) center support legs can be adjusted in height by twisting the foot at the bottom of the leg.