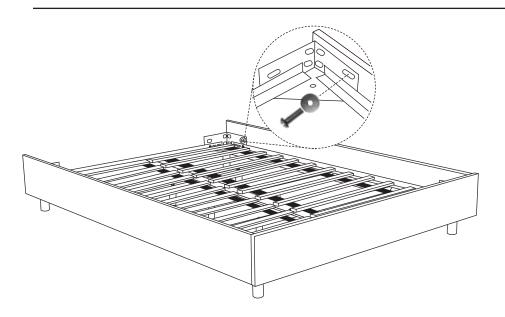

### 2.1

Align holes of (E) center support rail with holes on (B) metal side rails. Attach using (H1) bolts and (H2) nut. Tighten using (H9, H11) wrenches.

Please note: (E) center support rail attaches underneath (B) metal side rails.

#### 2.2

Align hole of (I) vertical support rail with holes on (C) metal end rail. Attach using (H5) bolts, (H6) washers and (H2) nuts.

Attach (I) vertical support rail to (E) center support rails using (H5) bolts, (H6) washers and (H2) nuts. Tighten using (H9, H11) wrenches.

Please note: (I) vertical support rail attaches above (E) center support rail.