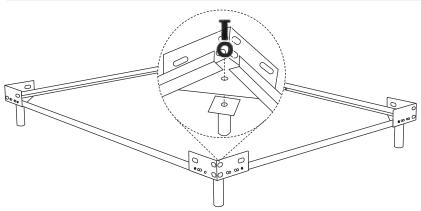

#### 1.3

Secure (B, C) metal rails to (A) metal corners using (H1) bolts and (H2) nuts. Tighten using (H9) L wrench and (H11) wrench.

Please note: (H2) nuts should be on the inside of the frame.

#### 1.4

Carefully attach (D) corner legs underneath (A) metal corners using (H3) bolts and (H4) washers. Tighten using (H10) L wrench.

For all king size PBD styles