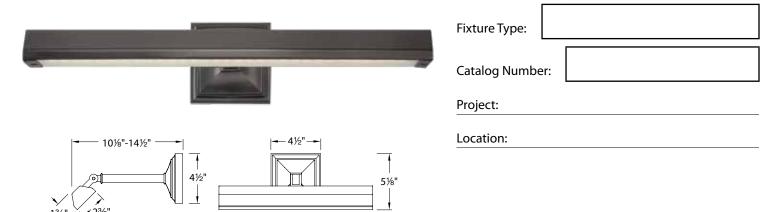

#### **FEATURES**

- Fixture extends up to 14½"
- Head rotates 90° up or down
- Portable fixture includes an 18" aluminum wire cover in matching finish
- Dimming with electronic low voltage (ELV) dimmer
- Replaceable LED module
- 50,000 hour potential life
- Color Temp: 2700K
- CRI: 85

#### **SPECIFICATIONS**

Construction: Aluminum with frosted glass lens.

**Power:** Direct wiring, no remote driver needed. 120V input / 24V output.

**Light Source:** 24 (14") or 48 (24") 2700K high power LEDs.

Mounting: Hard wired or plug-in models available.

Dimming: Dimmable to 10% with electronic low voltage (ELV) dimmer.

**Finish:** Antique Nickel (AN), Burnished Brass (BB), Polished Nickel (PN) and Rubbed Bronze (RB).