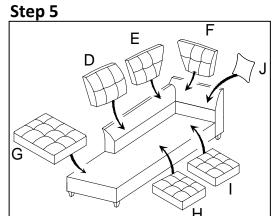

Please follow the drawings below to assemble the item.

Legs are stored in the box and put in the bottom of chaise. Please take out for assembly.

Step 4

3