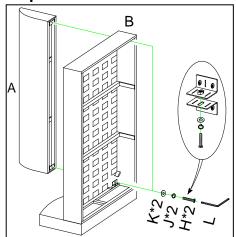

Please follow the drawings below to assemble the item.

Legs are stored in the box and put in the bottom of sofa. Please take out for assembly.

Step 1

Step 2

Step 3

Step 4

Step 5

Step 6