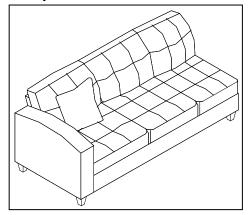

# REVERSIBLE SECTIONAL

Thank you for your purchase of this Reversible Sectional. Your new sectional can be assembled with either a leftside facing chaise (configuration #1) or a right side facing chaise (configuration #2). See instructions below.