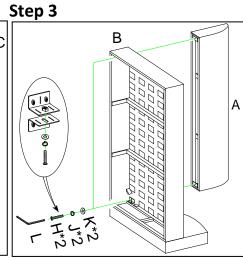

Please follow the drawings below to assemble the item.

Legs are stored in the box and put in the bottom of sofa. Please take out for assembly.

Step 1

Step 2

Step 3

Step 4

Step 5

Step 6