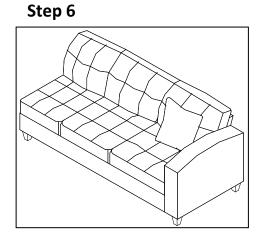

Please follow the drawings below to assemble the item.

Legs are stored in the box and put in the bottom of sofa. Please take out for assembly.

Step 1

Step 2

Step 3

Step 4

Step 5

Step 6