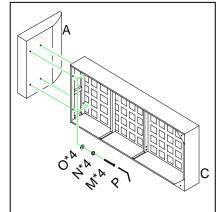

### **COMPONENT LIST**

| NO. | DRAWING                                    | QTY | DESCRIPTION         |
|-----|--------------------------------------------|-----|---------------------|
| Α   |                                            | 1   | BACK FRAME          |
| В   |                                            | 1   | ARM FRAME           |
| С   |                                            | 1   | SEAT FRAME          |
| D   |                                            | 1   | LSF BACK CUSHION    |
| Е   |                                            | 1   | RSF BACK CUSHION    |
| F   |                                            | 1   | CORNER BACK CUSHION |
| G   |                                            | 1   | LARGE SEAT CUSHION  |
| Н   |                                            | 1   | MIDDLE SEAT CUSHION |
| I   |                                            | 1   | CORNER SEAT CUSHION |
| J   |                                            | 1   | PILLOW              |
| K   |                                            | 4   | LEG                 |
| L   | (9) (1) (1) (1) (1) (1) (1) (1) (1) (1) (1 | 2   | BOLT                |
| M   | (i) (i) (ii) (ii) (ii) (ii) (ii) (ii) (    | 4   | BOLT                |
| N   | <u></u>                                    | 6   | LOCK WASHER         |
| 0   |                                            | 6   | FLAT WASHER         |
| Р   |                                            | 1   | ALLEN KEY           |

Please follow the drawings below to assemble the item.

Legs are stored in the box and put in the bottom of chaise. Please take out for assembly.

Step 4

3