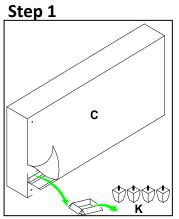

Please follow the drawings below to assemble the item. Legs are stored in the box and put in the bottom of sofa. Please take out for assembly.

G