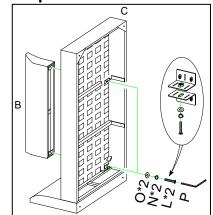

### **COMPONENT LIST**

| NO. | DRAWING                                  | QTY | DESCRIPTION         |
|-----|------------------------------------------|-----|---------------------|
| Α   |                                          | 1   | BACK FRAME          |
| В   |                                          | 1   | ARM FRAME           |
| С   |                                          | 1   | SEAT FRAME          |
| D   |                                          | 1   | LSF BACK CUSHION    |
| Е   |                                          | 1   | RSF BACK CUSHION    |
| F   |                                          | 1   | CORNER BACK CUSHION |
| G   |                                          | 1   | LARGE SEAT CUSHION  |
| Н   |                                          | 1   | MIDDLE SEAT CUSHION |
| I   |                                          | 1   | CORNER SEAT CUSHION |
| J   |                                          | 1   | PILLOW              |
| K   | <b>*</b>                                 | 4   | LEG                 |
| L   | () () () () () () () () () () () () () ( | 2   | BOLT                |
| M   | ② () () () () () () () () () () () () () | 4   | BOLT                |
| N   | ٥                                        | 6   | LOCK WASHER         |
| 0   |                                          | 6   | FLAT WASHER         |
| Р   |                                          | 1   | ALLEN KEY           |

Please follow the drawings below to assemble the item.

Legs are stored in the box and put in the bottom of chaise. Please take out for assembly.

Step 4

Step 2

Step 5

Step 3

Step 6