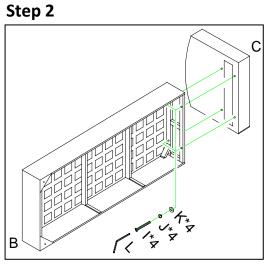

Please follow the drawings below to assemble the item.

Legs are stored in the box and put in the bottom of sofa. Please take out for assembly.

Step 1

Step 2

Step 3

Step 4

Step 5

Step 6