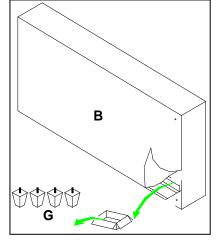

Please follow the drawings below to assemble the item. Legs are stored in the box and put in the bottom of sofa. Please take out for assembly.

G

Please follow the drawings below to assemble the item.

Legs are stored in the box and put in the bottom of chaise. Please take out for assembly.

Step 4

3