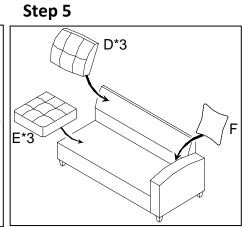

Please follow the drawings below to assemble the item.

Legs are stored in the box and put in the bottom of sofa. Please take out for assembly.

Step 1

Step 2

Step 3

Step 4

Step 5

Step 6