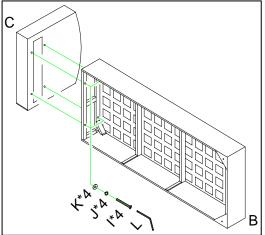

Please follow the drawings below to assemble the item. Legs are stored in the box and put in the bottom of sofa. Please take out for assembly.

G