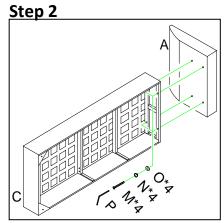

### **COMPONENT LIST**

| NO. | DRAWING                                    | QTY | DESCRIPTION         |
|-----|--------------------------------------------|-----|---------------------|
| Α   |                                            | 1   | BACK FRAME          |
| В   |                                            | 1   | ARM FRAME           |
| С   |                                            | 1   | SEAT FRAME          |
| D   |                                            | 1   | LSF BACK CUSHION    |
| Е   |                                            | 1   | RSF BACK CUSHION    |
| F   |                                            | 1   | CORNER BACK CUSHION |
| G   |                                            | 1   | LARGE SEAT CUSHION  |
| Н   |                                            | 1   | MIDDLE SEAT CUSHION |
| I   |                                            | 1   | CORNER SEAT CUSHION |
| J   |                                            | 1   | PILLOW              |
| K   |                                            | 4   | LEG                 |
| L   | (9) (1) (1) (1) (1) (1) (1) (1) (1) (1) (1 | 2   | BOLT                |
| M   | (i) (i) (ii) (ii) (ii) (ii) (ii) (ii) (    | 4   | BOLT                |
| N   | <u></u>                                    | 6   | LOCK WASHER         |
| 0   |                                            | 6   | FLAT WASHER         |
| Р   |                                            | 1   | ALLEN KEY           |

Please follow the drawings below to assemble the item.

Legs are stored in the box and put in the bottom of chaise. Please take out for assembly.

Step 4

3