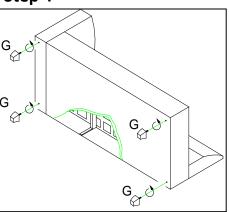

Please follow the drawings below to assemble the item.

Legs are stored in the box and put in the bottom of chaise. Please take out for assembly.

Step 4

3