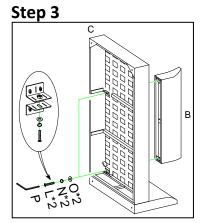

Please follow the drawings below to assemble the item.

Legs are stored in the box and put in the bottom of sofa. Please take out for assembly.

Step 1

Step 2

Step 3

Step 4

Step 5

Step 6

Please follow the drawings below to assemble the item.

Legs are stored in the box and put in the bottom of chaise. Please take out for assembly.

Step 4

Step 2

Step 5

Step 3

Step 6