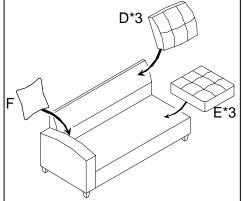

# **COMPONENT LIST**

| NO. | DRAWING                                  | QTY | DESCRIPTION  |
|-----|------------------------------------------|-----|--------------|
| Α   |                                          | 1   | BACK FRAME   |
| В   |                                          | 1   | SEAT FRAME   |
| С   |                                          | 1   | ARM FRAME    |
| D   |                                          | 3   | BACK CUSHION |
| Е   |                                          | 3   | SEAT CUSHION |
| F   |                                          | 1   | PILLOW       |
| G   | $\Diamond$                               | 4   | LEG          |
| Н   |                                          | 2   | BOLT         |
| I   | © ():::::::::::::::::::::::::::::::::::: | 4   | BOLT         |
| J   |                                          | 6   | LOCK WASHER  |
| K   | 0                                        | 6   | FLAT WASHER  |
| L   |                                          | 1   | ALLEN KEY    |