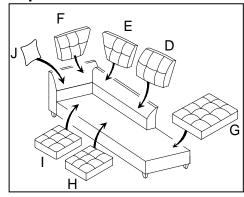

Please follow the drawings below to assemble the item.

Legs are stored in the box and put in the bottom of sofa. Please take out for assembly.

Step 1

Step 2

Step 3

Step 4

Step 5

Step 6