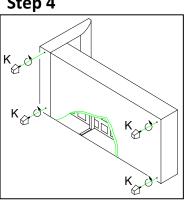

Please follow the drawings below to assemble the item.

Legs are stored in the box and put in the bottom of chaise. Please take out for assembly.

Step 4

3