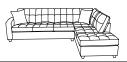

# REVERSIBLE SECTIONAL

Thank you for your purchase of this Reversible Sectional. Your new sectional can be assembled with either a leftside facing chaise (configuration #1) or a right side facing chaise (configuration #2). See instructions below.