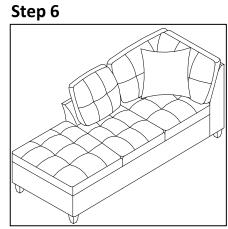

Please follow the drawings below to assemble the item.

Legs are stored in the box and put in the bottom of sofa. Please take out for assembly.

Step 1

Step 2

Step 3

Step 4

Step 5

Step 6

Please follow the drawings below to assemble the item.

Legs are stored in the box and put in the bottom of chaise. Please take out for assembly.

Step 4

Step 2

Step 5

Step 3

Step 6