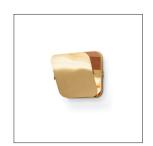

## MERCURY SCONCE

WINDSOR SMITH

DS49002 H: 8 IN, W: 8.5 IN, W: 8 IN Antique Brass Contract Suitable As Is This extremely practical wall sconce pivots to allow the customization of the light source: top, bottom, or side depending on what you want to highlight. Finished in antique brass, this light is at its essence classically simple and completely modern.

## **APPEARANCE**

Material Onyx, Steel
Finish Antique Brass, White

Top Coat/Sealant true

**DIMENSIONS** 

Center Of Mount From Btm 4 IN

Mount H: 8 IN, W: 8.5 IN

WIRING

Rating Damp