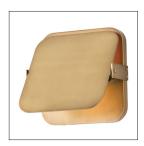

## MERCURY SCONCE

WINDSOR SMITH

DS49002 H: 8 IN, W: 8.5 IN, W: 8 IN Antique Brass Contract Suitable As Is This extremely practical wall sconce pivots to allow the customization of the light source: top, bottom, or side depending on what you want to highlight. Finished in antique brass, this light is at its essence classically simple and completely modern.

## **APPEARANCE**

Material Onyx, Steel
Finish Antique Brass, White

Top Coat/Sealant true

**DIMENSIONS** 

Center Of Mount From Btm 4 IN

Mount H: 8 IN, W: 8.5 IN

WIRING

Rating Damp