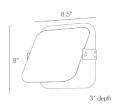

## MERCURY SCONCE

WINDSOR SMITH

DS49002 H: 8 IN, W: 8.5 IN, W: 8 IN Antique Brass Contract Suitable As Is This extremely practical wall sconce pivots to allow the customization of the light source: top, bottom, or side depending on what you want to highlight. Finished in antique brass, this light is at its essence classically simple and completely modern.

## **APPEARANCE**

Material Onyx, Steel
Finish Antique Brass, White

Top Coat/Sealant true

**DIMENSIONS** 

Center Of Mount From Btm 4 IN

Mount H: 8 IN, W: 8.5 IN

WIRING

Rating Damp