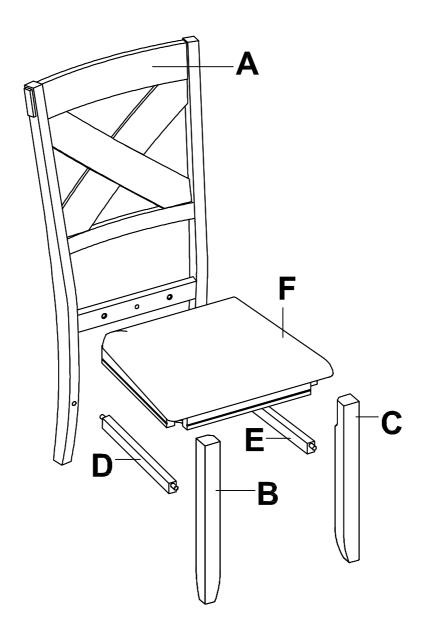

## **PARTS**

- (A) CHAIR BACK (1)
- (D) LEFT STRETCHER (1)
- (B) LEFT LEG (1)
- (E) RIGHT STRETCHER (1)
- (C) RIGHT LEG (1) (F) SEAT (1)