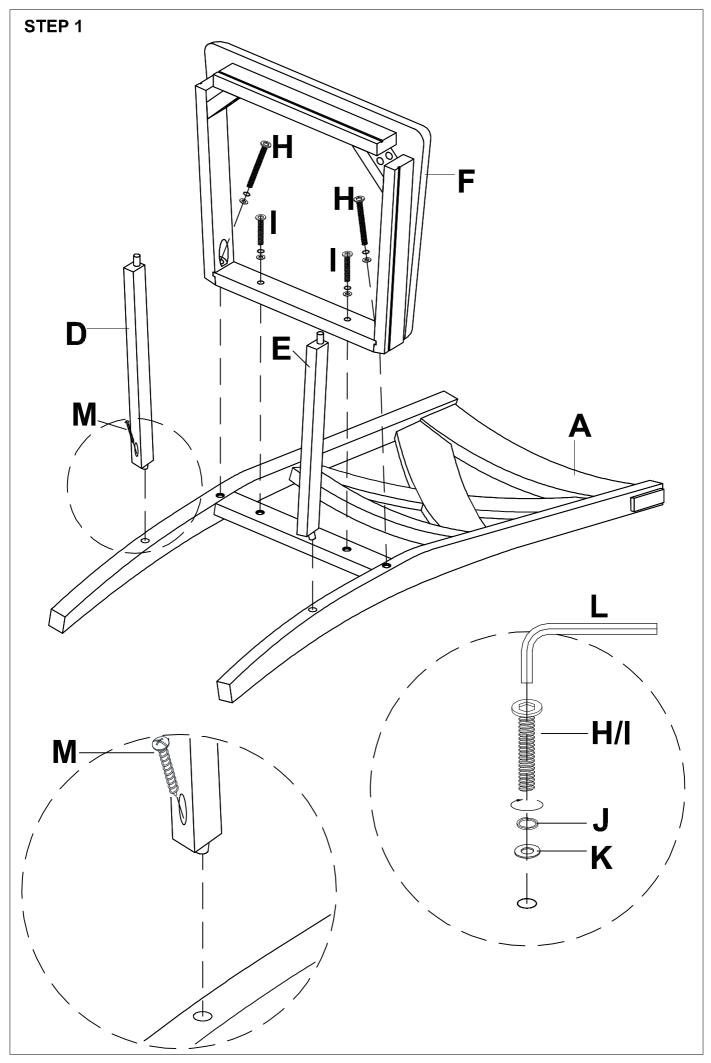

## HARDWARE G Н I K M J (4 PCS) (2 PCS) (2 PCS) (4 PCS) (8 PCS) (8 PCS) (1 PC) M4x38mm 1/4"x63mm 1/4"x50mm 1/4"x38mm

PAGE 3

Made in Vietnam