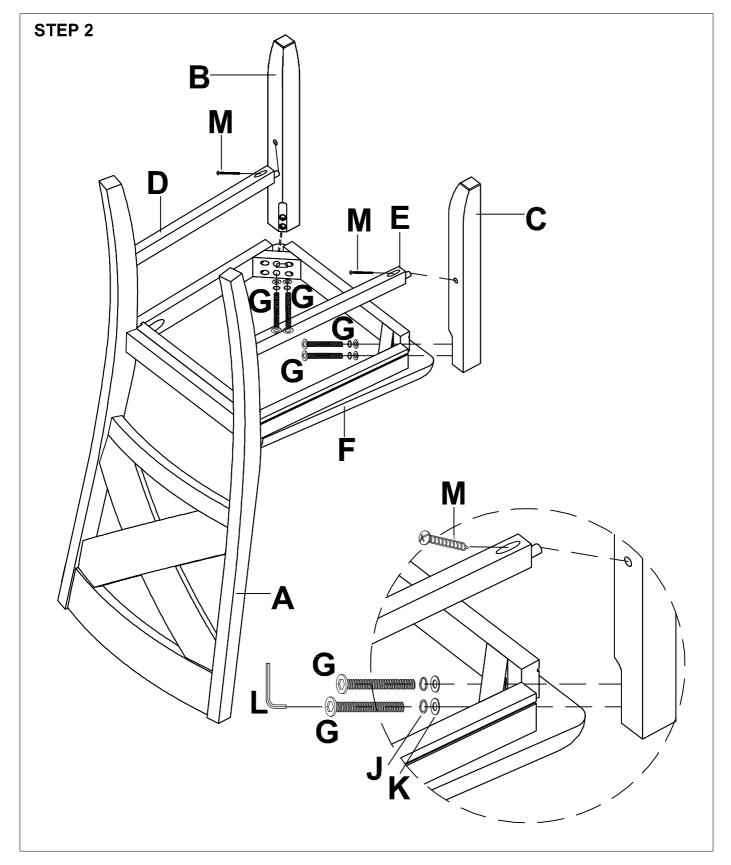

## HARDWARE G Н I K M J (4 PCS) (2 PCS) (2 PCS) (4 PCS) (8 PCS) (8 PCS) (1 PC) M4x38mm 1/4"x63mm 1/4"x50mm 1/4"x38mm

PAGE 3

Made in Vietnam