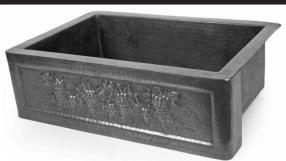

# **Tuscan Grape Farmhouse Large**

Exclusively Designed • INTERNATIONALLY RECOGNIZED™

Model # KS93622{xx}

#### **Product Features:**

- Natural Copper
- Drop-in or Undermount Application
- Without Overflow (Non-Overflow Drain Required)
- Flat Edge Only
- Dark Smoke or Shiny Copper Finish

This Product Complies With: