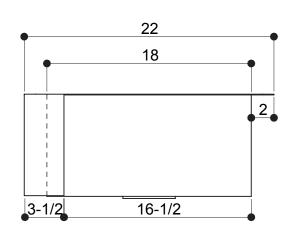

#### Measurements:

- Width: 36" (91.4 cm)
- Fits 3-1/2" (8.9 cm) Drain
- Depth: 22" (55.9 cm)
- Height: 10" (25.4 cm)

#### **PRODUCT DIMENSIONS**

ALL DIMENSIONS ARE APPROXIMATE (+/- 1/2") AND ARE FOR REFERENCE ONLY.

THE ACTUAL SINK MUST BE USED FOR CUT TEMPLATE AND/OR HOLE PLACEMENT.

Please install this product according to the installation guide and all local plumbing codes.