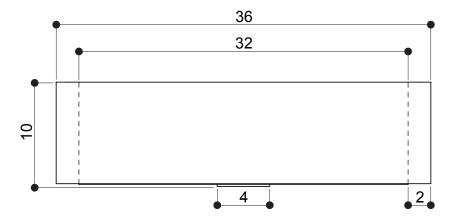

#### Measurements:

- Width: 36" (91.4 cm)
- Fits 3-1/2" (8.9 cm) Drain
- Depth: 22" (55.9 cm)
- Height: 10" (25.4 cm)

#### **PRODUCT DIMENSIONS**

ALL DIMENSIONS ARE APPROXIMATE (+/- 1/2") AND ARE FOR REFERENCE ONLY.

THE ACTUAL SINK MUST BE USED FOR CUT TEMPLATE AND/OR HOLE PLACEMENT.

Please install this product according to the installation guide and all local plumbing codes.