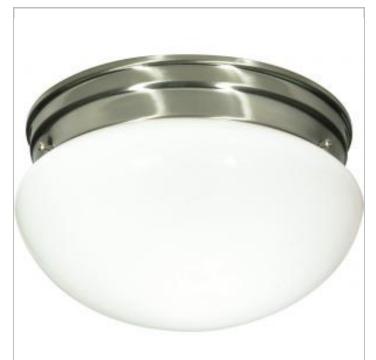

## General

| Finish                    | Brushed Nickel |
|---------------------------|----------------|
| Style                     | Traditional    |
| Number of Lamps           | 2              |
| Height (in.)              | 6.00           |
| Width (in.)               | 9.50           |
| Indoor or Outdoor Fixture | Indoor         |