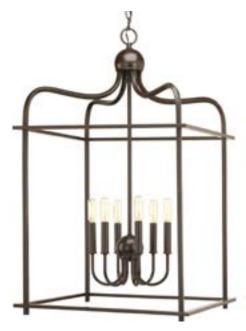

| DATE:    | TYPE: |  |
|----------|-------|--|
| NAME:    |       |  |
| PROJECT: |       |  |

Incandescent

Six-light Pendant

Category: Pendants
Finish: Antique Bronze

Construction: Steel construction

Square: 20" Height: 32-3/4"

Overall ht. w/chain: 106-1/2"

| MOUNTING                                                                                                                                            | ELECTRICAL                         | LAMPING                                                        | ADDITIONAL INFORMATION                                                                       |
|-----------------------------------------------------------------------------------------------------------------------------------------------------|------------------------------------|----------------------------------------------------------------|----------------------------------------------------------------------------------------------|
| Ceiling mounted  Mounting strap for outlet box included  Six feet 9 gauge chain supplied  Canopy covers a standard 4" hexagonal recessed outlet box | Pre-wired 15 feet of wire supplied | Quantity: 6<br>60W Candelabra Base<br>E12 base phenolic socket | cULus Dry location listed<br>1 year warranty<br>Companion Pendant, fixtures are<br>available |