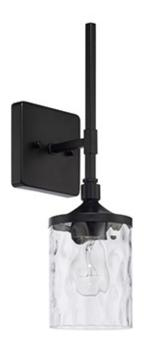

# **1 LIGHT WALLCHIERE**

Matte Black

Available Finishes: Aged Brass (AD), Brushed Nickel (BN), Bronze (BZ), Matte Black (MB), Urban Brown (UB)

#### **DIMENSIONS**

Dimensions: 5"W x 17.25"H x 6.25"E

Product Weight: 2.5 lbs. Backplate: 5"W x 5"H x 1"E

Junction: Ctr/Top: 10"; Ctr/Btm: 7"

### LAMPING INFORMATION

Lamping: 1 - 100 Watt E26 Medium

No. of Sockets: 1

Max Wattage Per Bulb: 100W Socket Base: E26 Medium

Dimmable: Yes Bulbs Included: No

Recommended Bulb(s): A19

UL Rating: Damp

## **GLASS DESCRIPTION**

Clear Water Glass

Glass Dimensions: 4.5"W X 6.25"H