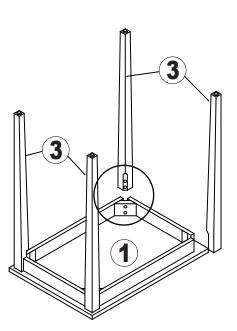

### Step 1

\*Place top frames 1 and 2 upside down and on a soft

surface (carpet ,towel or ETC ) .

1.Attach large legs 3 to large top frame 1 by using allen screws (A),spring washers (B)

and flat washers (C) . Tighten with allen wrench (D) .