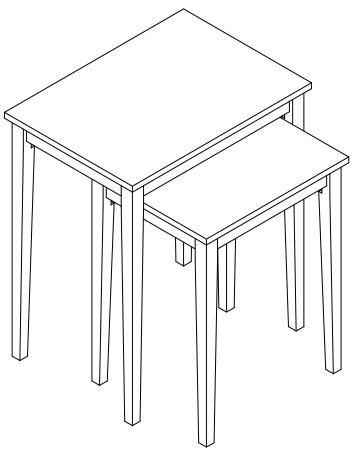

# **NESTING END TABLES**



#### **ASSEMBLY INSTRUCTIONS**

We have designed our furniture with you, the customer in mind. Our clear, easy to follow, step by step instructions will guide you through the project from start to finish. Feel confident that this will be a fun and rewarding project. The final product will be a quality piece of furniture that will go together smoothly and give years of enjoyment.



### **Panel List**



### Step 1

\*Place top frames 1 and 2 upside down and on a soft

surface (carpet ,towel or ETC ) .

1.Attach large legs 3 to large top frame 1 by using allen screws (A),spring washers (B)

and flat washers (C) . Tighten with allen wrench (D) .

2.Repeat part 1 using small top frame (2) and small legs (4).





# Step 2

1.Turn tables over and enjoy.