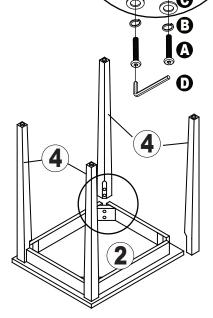

### Step 1

\*Place top frames 1 and 2 upside down and on a soft

surface (carpet ,towel or ETC ) .

1.Attach large legs 3 to large top frame 1 by using allen screws (A),spring washers (B)

and flat washers (C) . Tighten with allen wrench (D) .

2.Repeat part 1 using small top frame (2) and small legs (4).