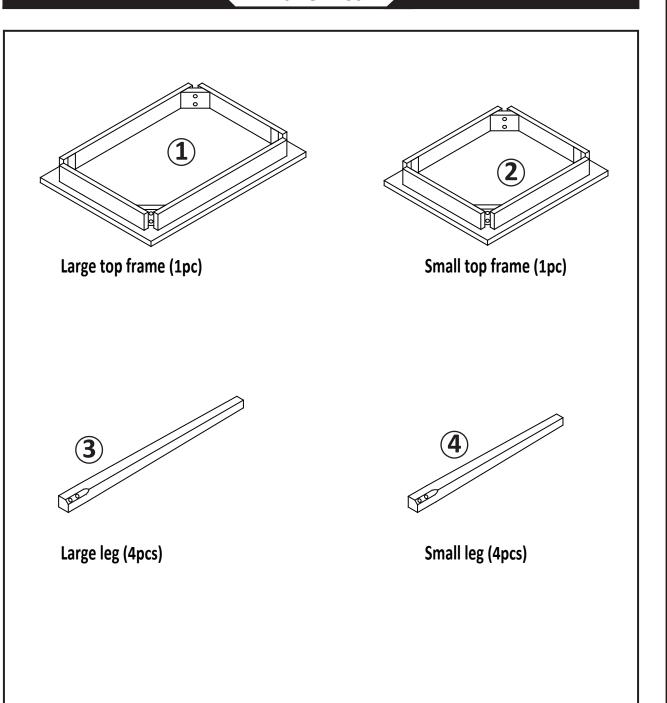

### **Panel List**

### Step 1

\*Place top frames 1 and 2 upside down and on a soft

surface (carpet ,towel or ETC ) .

1.Attach large legs 3 to large top frame 1 by using allen screws (A),spring washers (B)

and flat washers (C) . Tighten with allen wrench (D) .

2.Repeat part 1 using small top frame (2) and small legs (4).