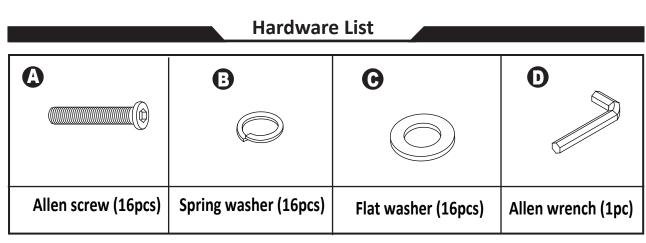

### Step 1

\*Place top frames 1 and 2 upside down and on a soft

surface (carpet ,towel or ETC ) .

1.Attach large legs 3 to large top frame 1 by using allen screws (A),spring washers (B)

and flat washers (C) . Tighten with allen wrench (D) .