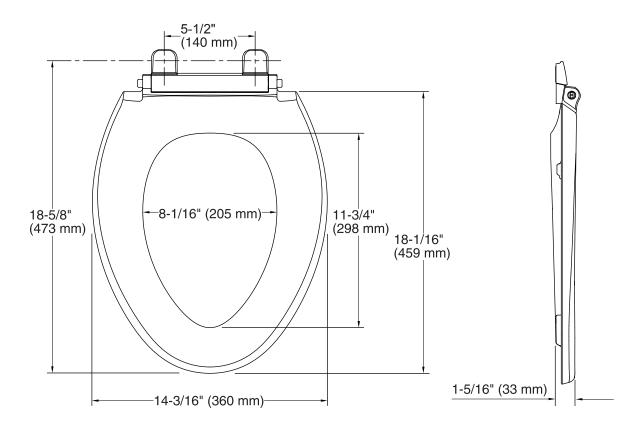

## **Technical Information**

| All product dimensions are nominal. |                                                                                      |  |
|-------------------------------------|--------------------------------------------------------------------------------------|--|
| Seat shape type:                    | Elongated                                                                            |  |
| Seat front type:                    | Closed front                                                                         |  |
| Seat hinge type:                    | Quick-Attach <sup>®</sup> , Quiet-Close <sup>™</sup> ,<br>Quick-Release <sup>™</sup> |  |
| Seat-mounting holes:                | 5-1/2" (140 mm)                                                                      |  |