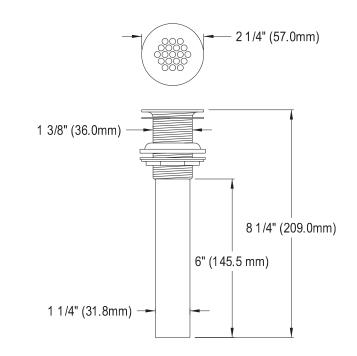

#### **DESCRIPTION:**

Vessel Sink Drain for 1-1/2" Vessel Sink Holes, No Overflow