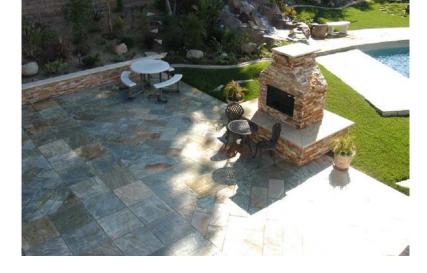

ation: a flexible latex based mortar system suitable for the stone is recommended.
- Interior application: a thin set mortar suitable for the stone is recommended.
- For light colored stones, a white mortar is recommended.

**Sizes** 

Flat panels: 6 x 24" Corner: 6 x 18 x 6"

**Packaging** 

Panels: 4 pcs/box; 120 pcs/crate

Corner: 4 pcs/box; 80 pcs/crate

**Thickness**: 0.75-1.25"

Color: Rust/White/Gold

**Type**: Quartzite

**Application**: Walls, barbeque areas, etc.

### **Substrates**

Exterior/Interior

- Fully cured concrete (at least 28 days cured)
- Masonry brick
- Regular brick
- Cement mortars
- Cementitious backer units

### *Interior only*

- Gypsum plaster (max 10' high)
- Gypsum wallboard (max 10' high)
- Exterior grade plywood (max 10' high)
- Cementitious backer units