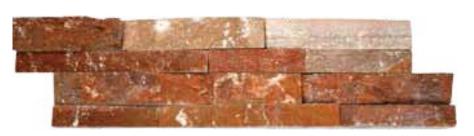

# M S International, Inc.

**Premium Surfaces Since 1975** 

Ledger Panels: Golden White

**Sizes** 

Flat panels: 6 x 24" Corner: 6 x 18 x 6"

**Packaging** 

Panels: 4 pcs/box; 120 pcs/crate

Corner: 4 pcs/box; 80 pcs/crate

**Thickness**: 0.75-1.25"

Color: Rust/White/Gold

**Type**: Quartzite

**Application**: Walls, barbeque areas, etc.