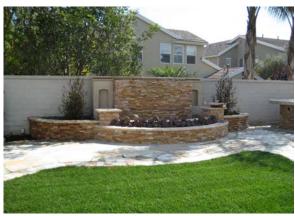

# M S International, Inc.

**Premium Surfaces Since 1975** 

Ledger Panels: Golden White





## **Technical Information**

 Average Compressive Strength: XXX Dry/7800 Psi

### Adhesive

- Exterior application: a flexible latex based mortar system suitable for the stone is recommended.
- Interior application: a thin set mortar suitable for the stone is recommended.
- For light colored stones, a white mortar is recommended.

**Sizes** 

Flat panels: 6 x 24" Corner: 6 x 18 x 6"

**Packaging** 

Panels: 4 pcs/box; 120 pcs/crate

Corner: 4 pcs/box; 80 pcs/crate

**Thickness**: 0.75-1.25"

Color: Rust/White/Gold

**Type**: Quartzite

**Application**: Walls, barbeque areas, etc.

### **Substrates**

Exterior/Interior

- Fully cured concrete (at least 28 days cured)
- Masonry brick
- Regular brick
- Cement mortars
- Cementitious backer units

### *Interior only*

- Gypsum plaster (max 1