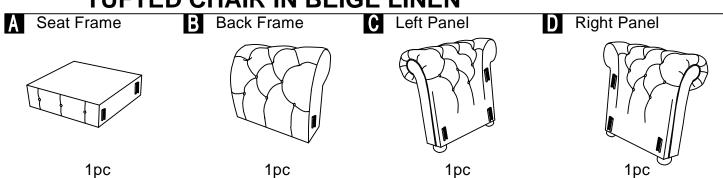

### **TUFTED CHAIR IN BEIGE LINEN**

Seat Cushion

This page lists all the contents included in the box. As you unpack and prepare for assembly, place the contents on a carpeted or padded area to protect them from damage.