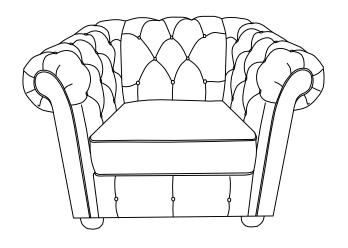

### **TUFTED CHAIR IN BEIGE LINEN**

Seat Cushion

This page lists all the contents included in the box. As you unpack and prepare for assembly, place the contents on a carpeted or padded area to protect them from damage.

Hook on the Left Panel (C) & Right Panel (D) to Seat Frame (A) properly.

Hook on the Back Frame (B) to Left Panel (C) & Right Panel (D) properly.

Place Seat Cushion (E) on the chair properly. The assembly is complete.