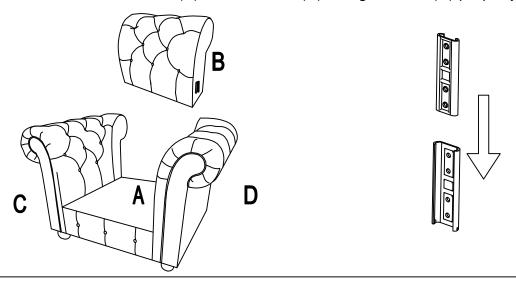

### **TUFTED CHAIR IN BEIGE LINEN**

Seat Cushion

This page lists all the contents included in the box. As you unpack and prepare for assembly, place the contents on a carpeted or padded area to protect them from damage.

Hook on the Left Panel (C) & Right Panel (D) to Seat Frame (A) properly.

Hook on the Back Frame (B) to Left Panel (C) & Right Panel (D) properly.

Place Seat Cushion (E) on the chair properly. The assembly is complete.