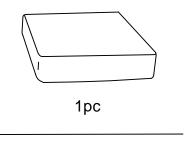

### **TUFTED CHAIR IN BEIGE LINEN**

Seat Cushion

This page lists all the contents included in the box. As you unpack and prepare for assembly, place the contents on a carpeted or padded area to protect them from damage.