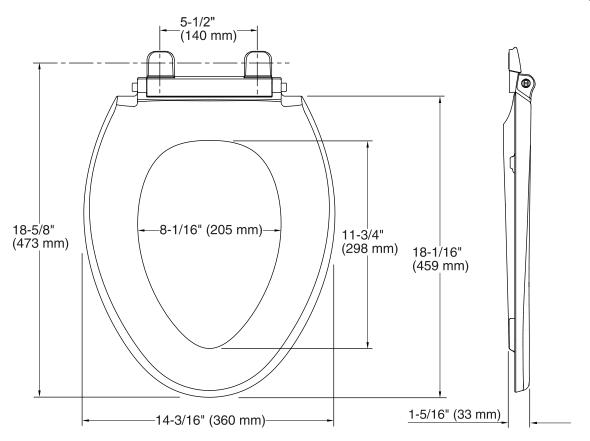

## Grip-tight Glenbury<sup>™</sup> Q3<sup>™</sup>

Toilet Seat K-4733

#### **Technical Information**

| All product dimensions are nominal. |                                                                                      |  |
|-------------------------------------|--------------------------------------------------------------------------------------|--|
| Seat shape type:                    | Elongated                                                                            |  |
| Seat front type:                    | Closed front                                                                         |  |
| Seat hinge type:                    | Quick-Attach <sup>®</sup> , Quiet-Close <sup>™</sup> ,<br>Quick-Release <sup>™</sup> |  |
| Seat-mounting holes:                | 5-1/2" (140 mm)                                                                      |  |