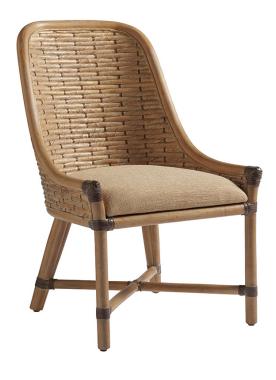

## Keeling Woven Side Chair

| Item #:566-882-01            |                                                                                                                                                                                                                                                                                                                                 |
|------------------------------|---------------------------------------------------------------------------------------------------------------------------------------------------------------------------------------------------------------------------------------------------------------------------------------------------------------------------------|
| DESCRIPTION                  | The rattan frames of Keeling side chairs are accentuated by twisted banana leaf that is bound by leather strapping. The standard fabric is 429141 Ellerston - a woven construction with the appearance of naturla linen, in a soft golden maize coloration. The seat covers are also available custom fabric or custom leather. |
| DIMENSIONS                   | 231⁄2W x 27D x 37H in.                                                                                                                                                                                                                                                                                                          |
| INSIDE WIDTH<br>INSIDE DEPTH | 19¼ in.<br>20 in.                                                                                                                                                                                                                                                                                                               |
| SEAT HEIGHT                  | 18½ in.                                                                                                                                                                                                                                                                                                                         |