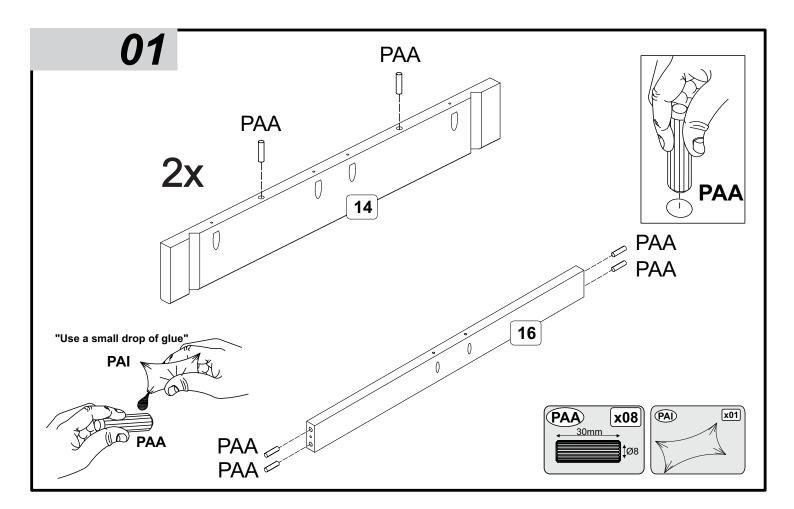

also be avoided.

Please avoid exposing your furniture to continued bright sunlight as it can affect the colour.

Any fluid spills should be removed as quickly as possible.

Always lift your furniture when moving as dragging may cause damage to your furniture or flooring.

### After care.

Wipe the surfaces with a dry cloth and occasionally apply household furniture polish. For the models with drawers, we also recommend you use household spray polish occasionally on drawer grooves and runners as this will aid use. Please do not use detergents or chemicals on your furniture.

## **PARTS LIST**



# **BEFORE YOU START ASSEMBLY**

Please check that you have all the correct parts and fittings as detailed in the Parts List above.



PLEASE RETAIN THIS INSTRUCTION LEAFLET FOR FUTURE REFERENCE.