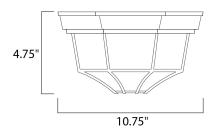

## **MEASUREMENTS:**

Length 10.75" Hanging Weight 3.37 lb

# LAMPING:

2.00 of Bulbs 60W 120 TOTAL WATTAGE

DIMMABLE : Standard Dimmer

<u>Height</u> 4.50''

1,344 RATED LUMENS

INPUT VOLTAGE: 120

<u>Width</u>

10.75"