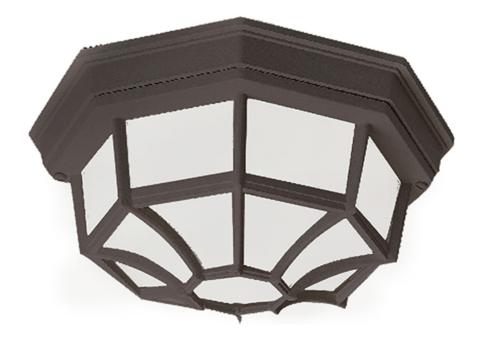

### **PRODUCT DESCRIPTION:**

Crown Hill is a traditional, early American style collection from Maxim Lighting International, available in multiple finishes.

4.50"

FINISHES OPTION: Black BK

GLASS:

Frosted FT

MATERIAL: Die Cast Aluminum

#### **CERTIFICATION:**

Damp Location