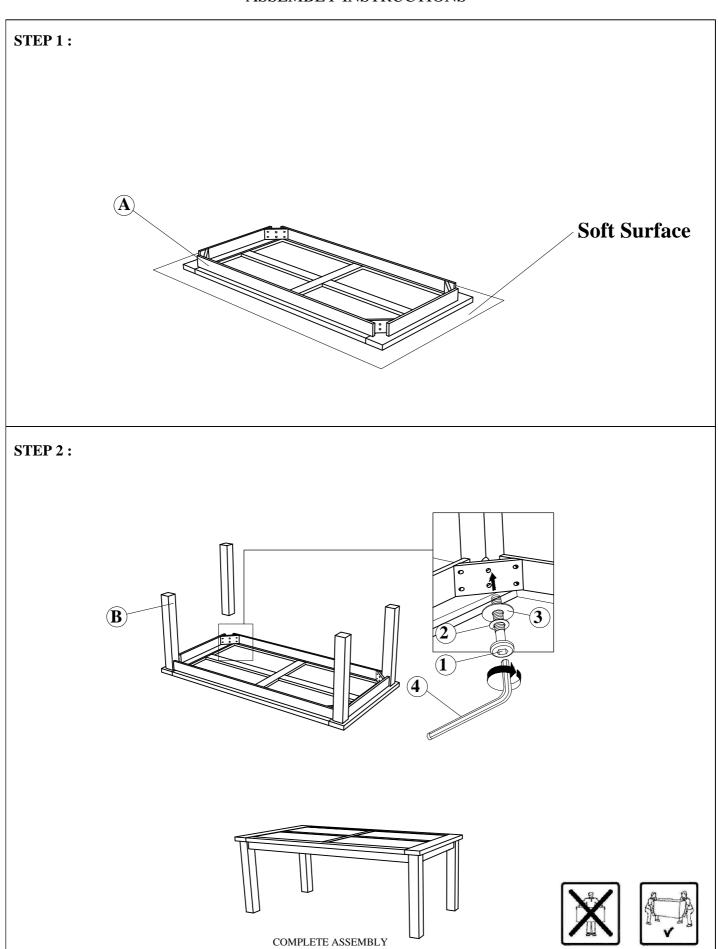

### PARTS IDENTIFICATION

Α

TABLE TOP

1 PC

В

TABLE LEG

4 PCS

## HARDWARE IDENTIFICATION

| 1 | BOLT         | 8 | PCS |
|---|--------------|---|-----|
| 2 | LOCK WASHER  | 8 | PCS |
| 3 | FLAT WASHER  | 8 | PCS |
| 4 | ALLEN WRENCH | 1 | PC  |

### **ASSEMBLY INSTRUCTIONS**