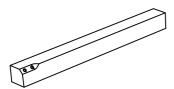

# DINING TABLE

## ASSEMBLY INSTRUCTIONS



#### ASSEMBLY INSTRUCTIONS

#### ASSEMBLY TIPS:

- 1.Remove hardware from box and sort by size.
- 2.Please check to see that all hardware and parts are present prior to start of assembly.
- 3.Please follow attached instructions in the same sequence as numbered to assure fast & easy assembly.



#### Warning!

- 1.Don't attempt to repair or modify parts that are broken or defective. Please contact the store immediately.
- 2. This product is for home use only and not intended for commercial establishment.





ASSEMBLY TIME

10 MINUTES

### PARTS IDENTIFICATION

Α



TABLE TOP

1 PC

В



TABLE LEG

4 PCS

## HARDWARE IDENTIFICATION

| 1 | BOLT         | 8 | PCS |
|---|--------------|---|-----|
| 2 | LOCK WASHER  | 8 | PCS |
| 3 | FLAT WASHER  | 8 | PCS |
| 4 | ALLEN WRENCH | 1 | PC  |

### **ASSEMBLY INSTRUCTIONS**