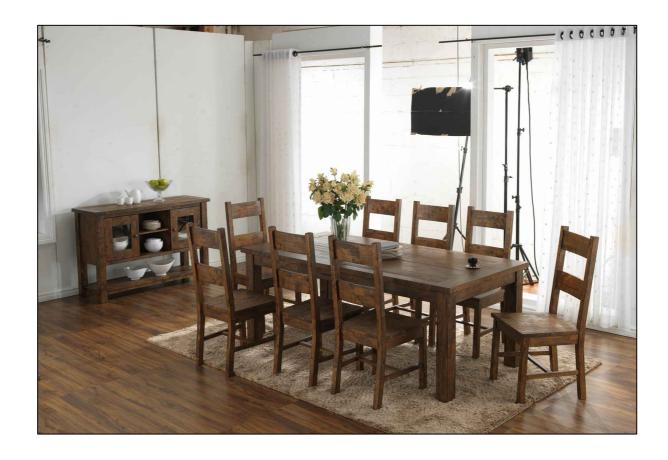

# DINING TABLE

## ASSEMBLY INSTRUCTIONS



#### ASSEMBLY INSTRUCTIONS

#### ASSEMBLY TIPS:

- 1.Remove hardware from box and sort by size.
- 2.Please check to see that all hardware and parts are present prior to start of assembly.
- 3.Please follow attached instructions in the same sequence as numbered to assure fast & easy assembly.



#### Warning!

- 1.Don't attempt to repair or modify parts that are broken or defective. Please contact the store immediately.
- 2. This product is for home use only and not intended for commercial establishment.





ASSEMBLY TIME

10 MINUTES

### PARTS IDENTIFICATION

Α



TABLE TOP

1 PC

В



TABLE LEG

4 PCS

## HARDWARE IDENTIFICATION

| 1 | BOLT         | 8 | PCS |
|---|--------------|---|-----|
| 2 | LOCK WASHER  | 8 | PCS |
| 3 | FLAT WASHER  | 8 | PCS |
| 4 | ALLEN WRENCH | 1 | PC  |

##