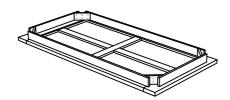

# DINING TABLE

## ASSEMBLY INSTRUCTIONS



#### ASSEMBLY INSTRUCTIONS

#### ASSEMBLY TIPS:

- 1.Remove hardware from box and sort by size.
- 2.Please check to see that all hardware and parts are present prior to start of assembly.
- 3.Please follow attached instructions in the same sequence as numbered to assure fast & easy assembly.



#### Warning!

- 1.Don't attempt to repair or modify parts that are broken or defective. Please contact the store immediately.
- 2. This product is for home use only and not intended for commercial establishment.





ASSEMBLY TIME

10 MINUTES

### PARTS IDENTIFICATION

Α



TABLE TOP

1 PC

В



TABLE LEG

4 PCS

## HARDWARE IDENTIFICATION

| 1 | BOLT         | 8 | PCS |
|---|--------------|---|-----|
| 2 | LOCK WASHER  | 8 | PCS |
| 3 | FLAT WASHER  | 8 | PCS |
| 4 | ALLEN WRENCH | 1 | PC  |

### **ASSEMBLY INSTRUCTIONS**