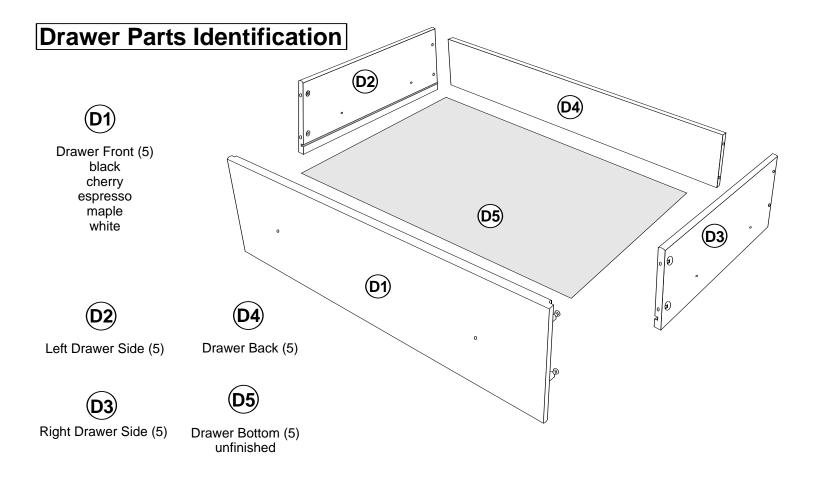

## **Cabinet Parts**

Profiled Top (1) black cherry espresso maple white

**(C6)** 

Decorative Stabilizer B (1)
black
cherry
espresso
maple
white

Left Side (1) black cherry espresso maple white **C3** 

Right Side (1) black cherry espresso maple white

1¾" Top Molding (1) black cherry espresso maple White

Plain Stabilizer (1) black cherry espresso maple white

1¾" Side Molding (2) black cherry espresso maple white

Decorative Stabilizer A (1)
black
cherry
espresso
maple
white

Foldable Backer (1)