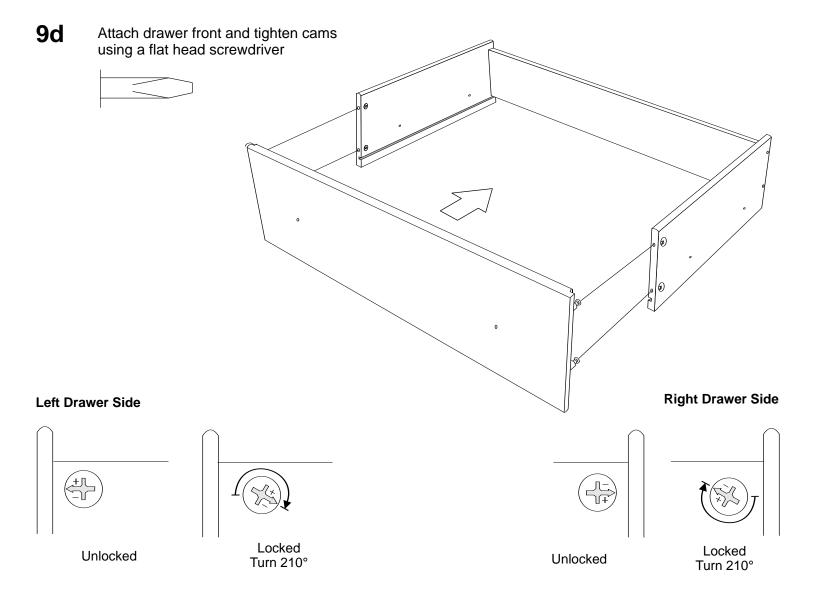

#### **STEP 9** Estimated Time: 5 minutes PER DRAWER

#### 9a Insert cams into drawer sides

#### **9c** Attach drawer sides to drawer back with 1½" Hi Lo screws

**9e** Turn drawer upside down and slide drawer bottom into grooves

**9i** Attach knobs with machine screws