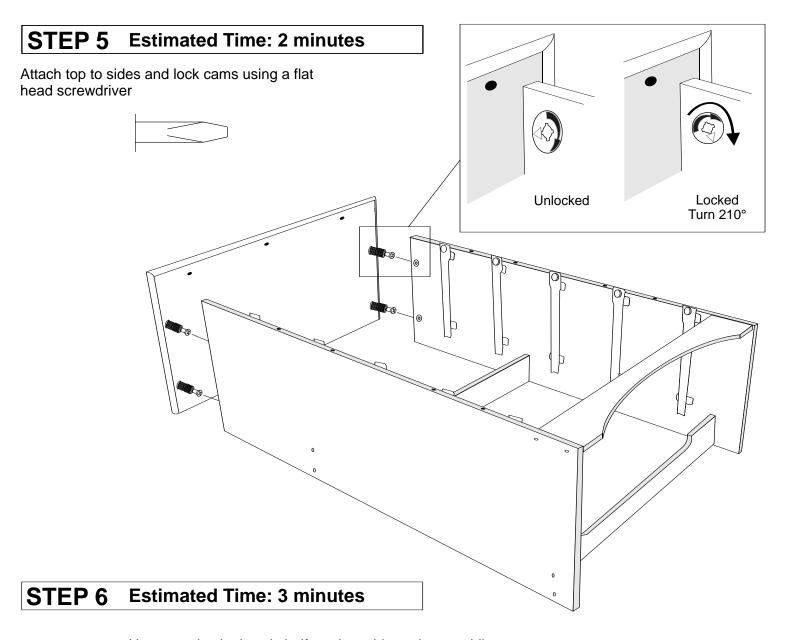

## STEP 4 Estimated Time: 10 minutes

Attach all 3 stabilizers to left and right sides using Confirmat screws. Insert screw cover caps to finish.

Decorative stabilizers  ${\bf C5}$  &  ${\bf C6}$  are interchangeable. Please choose the style that you prefer and attach it to the front.

## STEP 7 Estimated Time: 3 minutes

Attach top & side moldings.
Using your hands, apply even pressure to moldings and press firmly