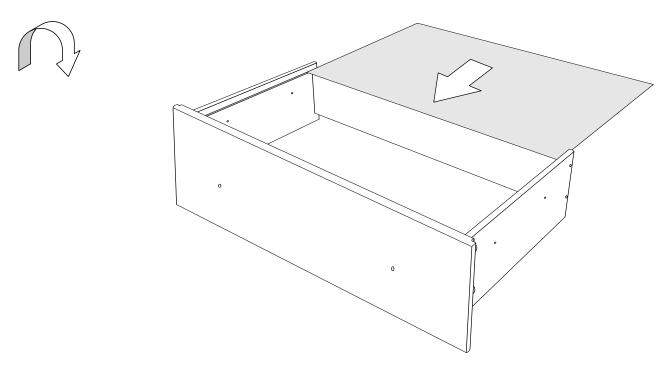

#### **9c** Attach drawer sides to drawer back with 1½" Hi Lo screws

**9e** Turn drawer upside down and slide drawer bottom into grooves

**9i** Attach knobs with machine screws