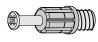

Set of Grey Drawer & Cabinet Slides (5 Sets)

RM-0469-G

4 per drawer

#8 - 1½" Hi Lo Screws (20) **RM-0504** 

12mm Zinc Cam (20) **RM-0715** 

Black Twister Dowel (20) **RM-0500** 

(20) **RM-0022** 

Drawer Slide Screw (20)