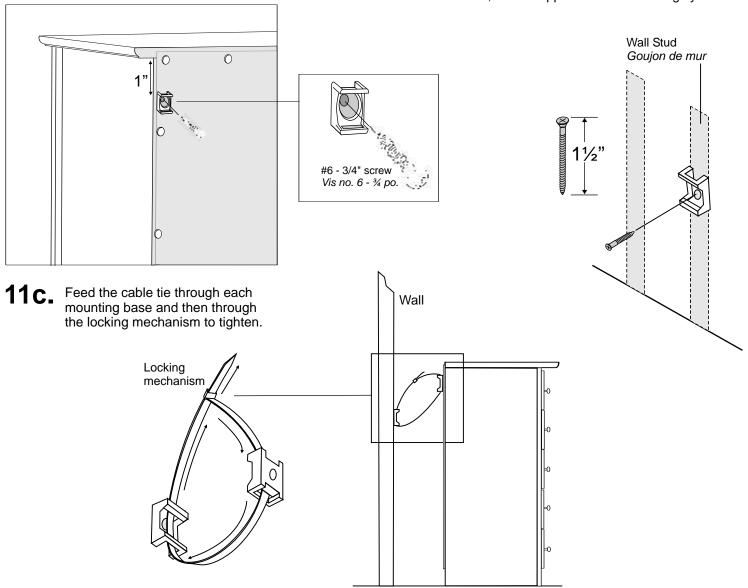

#### **STEP 11** Attaching and Using the Cable Tie

We strongly recommend using a cable tie on all furniture, especially if small children have access

With the #6-3/4" screw, attach one of the mounting bases to one of the sides 1 inch from the top.

**11b.** Attach the 2nd mounting base to the wall 2" lower than the one on the cabinet

**Important:** Find a wall stud and attach the mounting base with a 1½" screw (not included). If you cannot locate a stud, use an approved wall mounting system