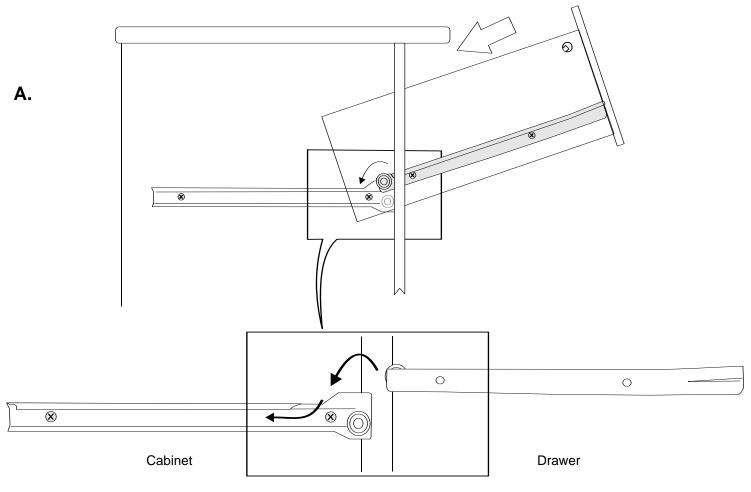

#### STEP 10 Estimated Time: 2 minutes

Note: When drawers are installed correctly, you will not be able to remove them without first lifting up the drawer front.