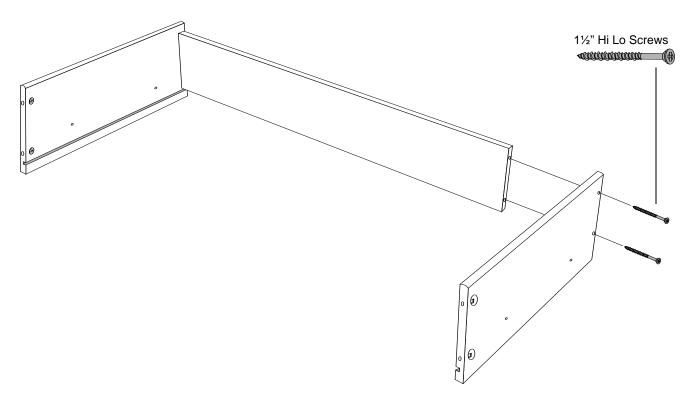

#### **9c** Attach drawer sides to drawer back with 1½" Hi Lo screws

**9e** Turn drawer upside down and slide drawer bottom into grooves

**9i** Attach knobs with machine screws