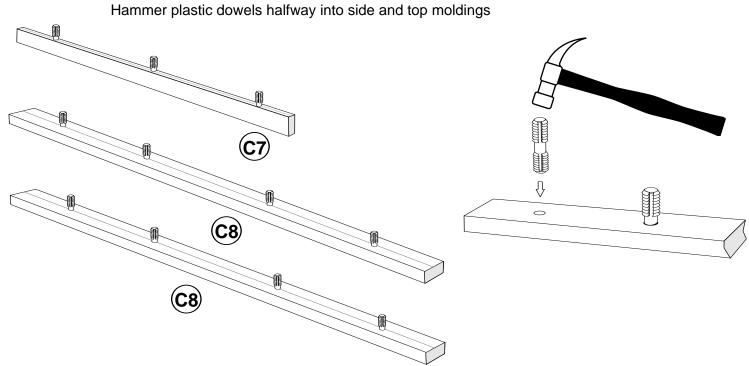

## STEP 7 Estimated Time: 3 minutes

Attach top & side moldings.
Using your hands, apply even pressure to moldings and press firmly