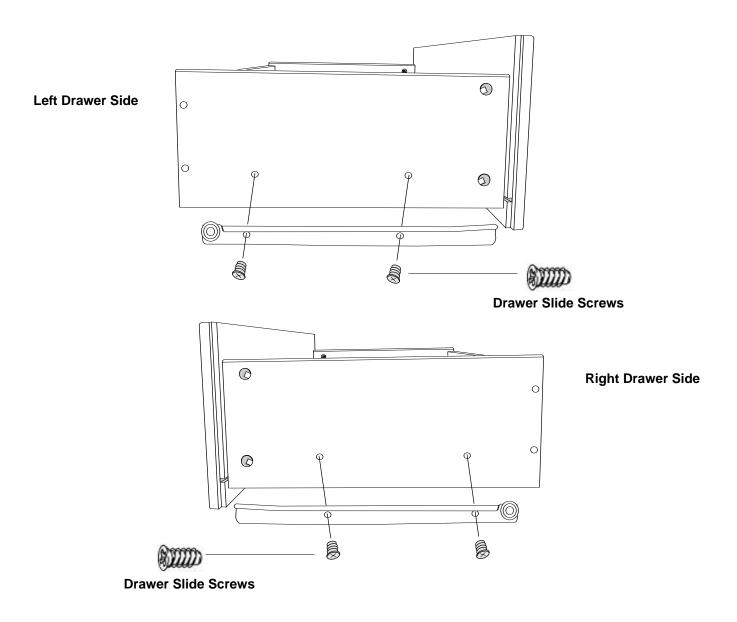

#### STEP 1 Estimated Time: 15 - 25 minutes

- 1a Attach T-spacers to left and right cabinet sides using drawer slide screws
- **1b** Then, attach metal cabinet slides to T-spacers using drawer slide screws