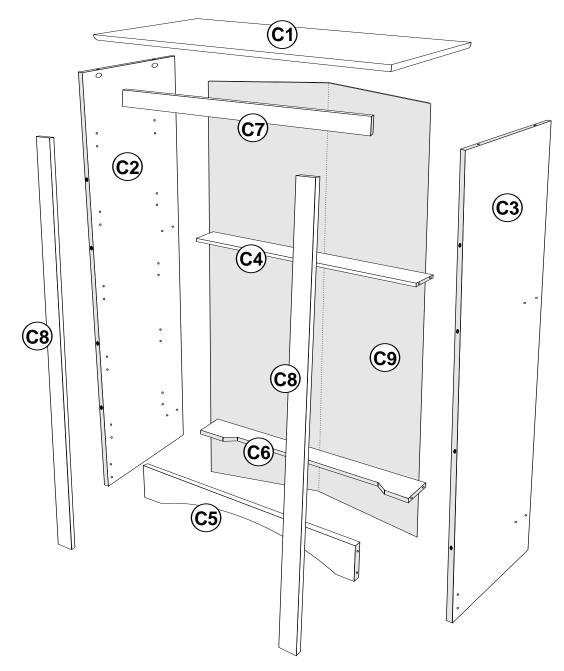

## **Cabinet Parts**

Profiled Top (1) black cherry espresso maple white

**(C6)** 

Decorative Stabilizer B (1)
black
cherry
espresso
maple
white

Left Side (1) black cherry espresso maple white **C3** 

Right Side (1) black cherry espresso maple white

1¾" Top Molding (1) black cherry espresso maple White

Plain Stabilizer (1) black cherry espresso maple white

1¾" Side Molding (2) black cherry espresso maple white

Decorative Stabilizer A (1)
black
cherry
espresso
maple
white

## STEP 4 Estimated Time: 10 minutes

Attach all 3 stabilizers to left and right sides using Confirmat screws. Insert screw cover caps to finish.

Decorative stabilizers  ${\bf C5}$  &  ${\bf C6}$  are interchangeable. Please choose the style that you prefer and attach it to the front.