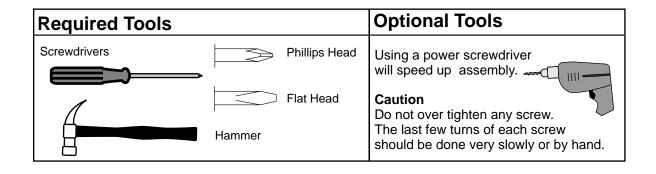

# **5-Drawer Chest Assembly Instructions**

## This product is shipped in **2 cartons**







#### **Hardware Identification**

#### **Cabinet Hardware**





15mm Zinc Cam
(4)



Green Twister Dowel (4)



(12) RM-0226 black RM-0620 cherry RM-0304 espresso RM-0523 maple RM-0008 white

Screw Cover Caps







T Spacer (20) **RM-0628** 



Drawer Slide Screw (60) RM-0074



Plastic Dowels (11) **RM-0072** 





Drawer Bottom Stabilizer (5) RM-0839







**RIGHT Cabinet Slide (5)** 

#### **Drawer Hardware**



Knob (10) RM-0464 maple / black RM-0625 white / cherry RM-0464E espresso



#8 7/8" Machine Screw (10) **RM-0465** 



1 LEFT Drawer Slide per Drawer (Total = 5)



1 RIGHT Drawer Slide per Drawer (Total = 5)

Set of Grey Drawer & Cabinet Slides (5 Sets)

RM-0469-G

4 per drawer



#8 - 1½" Hi Lo Screws (20) **RM-0504** 



12mm Zinc Cam (20) **RM-0715** 



Black Twister D