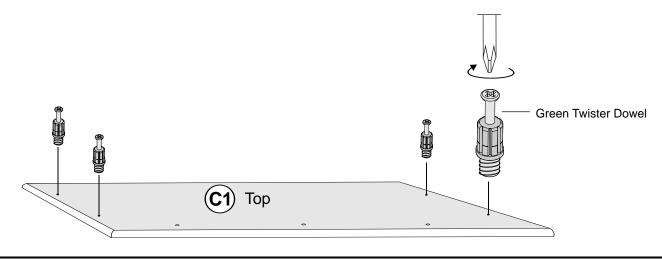

## **STEP 3** Estimated Time: 2 minutes

Screw green twister dowels into the underside of the top