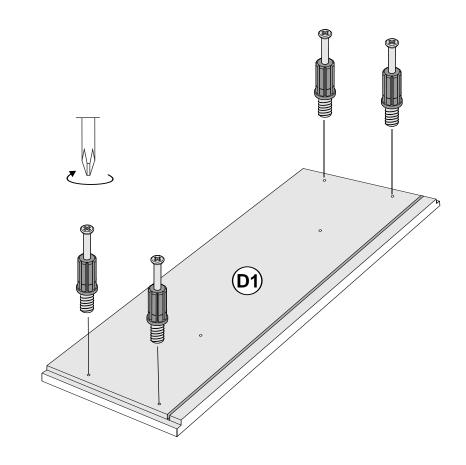

TEP 2** Estimated Time: 1 minute

Insert cams into holes on the top of each side.



## **STEP 3** Estimated Time: 2 minutes

Screw green twister dowels into the underside of the top



## STEP 4 Estimated Time: 10 minutes

Attach all 3 stabilizers to left and right sides using Confirmat screws. Insert screw cover caps to finish.

Decorative stabilizers  ${\bf C5}$  &  ${\bf C6}$  are interchangeable. Please choose the style that you prefer and attach it to the front.







## STEP 7 Estimated Time: 3 minutes

Attach top & side moldings.
Using your hands, apply even pressure to moldings and press firmly



## **STEP 8** Estimated Time: 4 minutes

Carefully turn chest over and attach backer





#### **STEP 9** Estimated Time: 5 minutes PER DRAWER

#### 9a Insert cams into drawer sides





#### **9c** Attach drawer sides to drawer back with 1½" Hi Lo screws





**9e** Turn drawer upside down and slide drawer bottom into grooves







**9i** Attach knobs with machine screws



#### STEP 10 Estimated Time: 2 minutes







Note: When drawers are installed correctly, you will not be able to remove them without first lifting up the drawer front.

#### **STEP 11** Attaching and Using the Cable Tie

We strongly recommend using a cable tie on all furniture, especially if small children have access

With the #6-3/4" screw, attach one of the mounting bases to one of the sides 1 inch from the top.

**11b.** Attach the 2nd mounting base to the wall 2" lower than the one on the cabinet

**Important:** Find a wall stud and attach the mounting base with a 1½" screw (not included). If