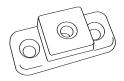

#### Cable Tie Hardware Package

Mounting Base (2)
Base de support
RM-0458

#6-¾" Pan Head Screw (1) Vis #6-¾ po. RM-0460