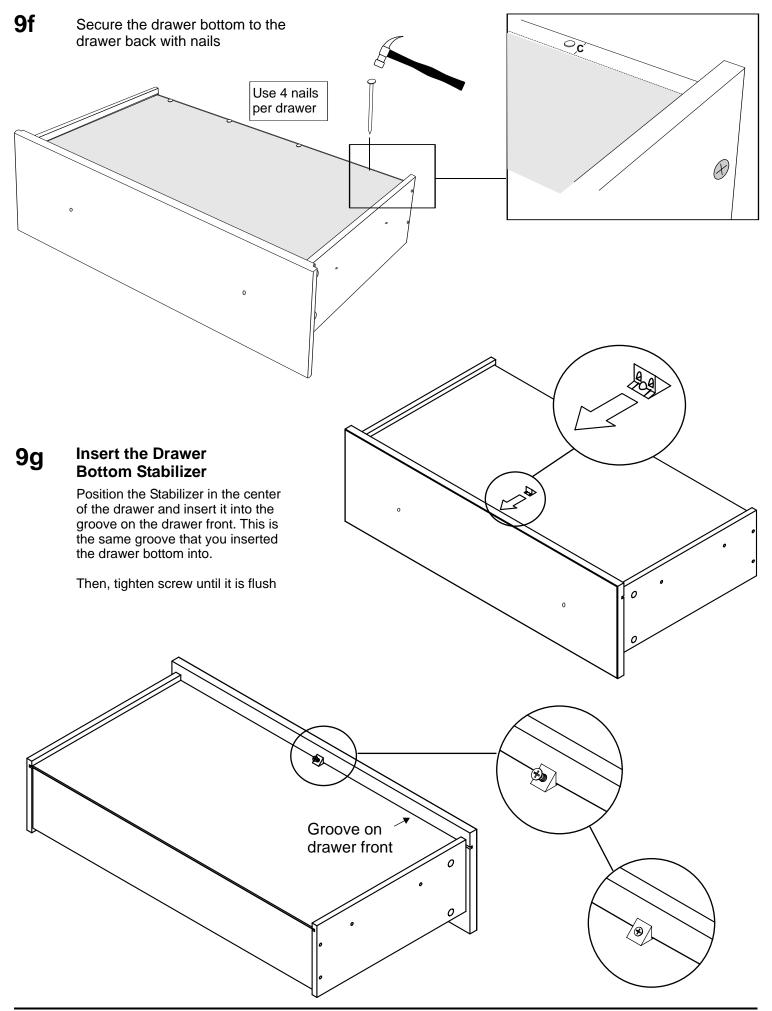

#### **STEP 9** Estimated Time: 5 minutes PER DRAWER

#### **9c** Attach drawer sides to drawer back with 1½" Hi Lo screws

**9e** Turn drawer upside down and slide drawer bottom into grooves

**9i** Attach knobs with machine screws