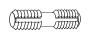

Set of Grey Drawer & Cabinet Slides (5 Sets)

RM-0469-G

4 per drawer

#8 - 1½" Hi Lo Screws (20) **RM-0504** 

12mm Zinc Cam (20) **RM-0715** 

Black Twister Dowel (20) **RM-0500** 

(20) **RM-0022** 

Drawer Slide Screw (20)