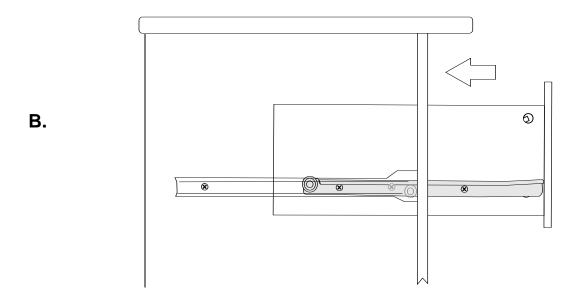

#### STEP 10 Estimated Time: 2 minutes

Note: When drawers are installed correctly, you will not be able to remove them without first lifting up the drawer front.