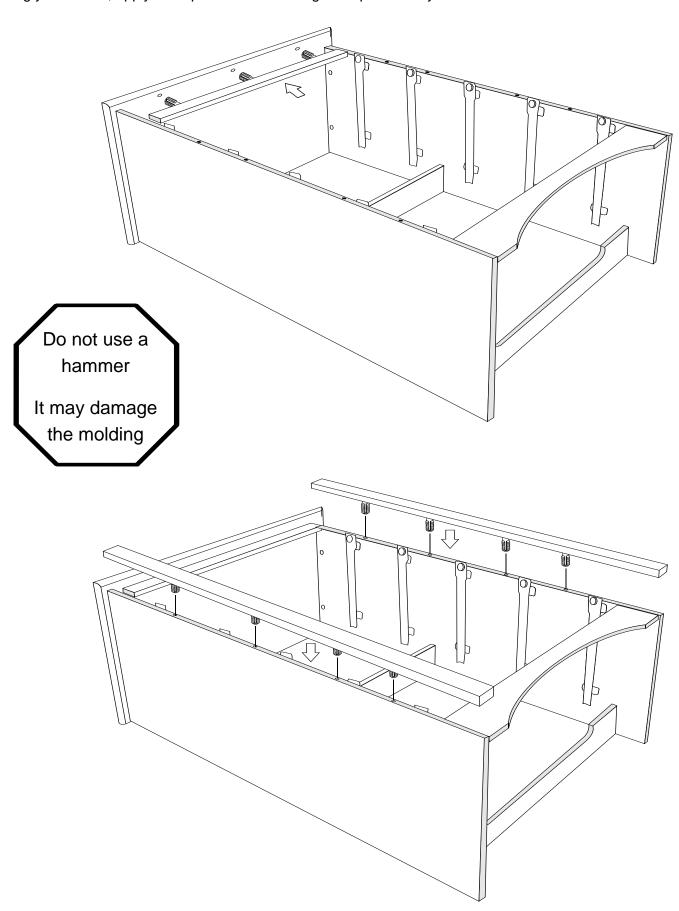

## STEP 7 Estimated Time: 3 minutes

Attach top & side moldings.
Using your hands, apply even pressure to moldings and press firmly