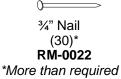

Set of Grey Drawer & Cabinet Slides (5 Sets)

RM-0469-G

4 per drawer

#8 - 1½" Hi Lo Screws (20) **RM-0504** 

12mm Zinc Cam (20) **RM-0715** 

Black Twister Dowel (20) **RM-0500** 

(20) **RM-0022** 

Drawer Slide Screw (20)