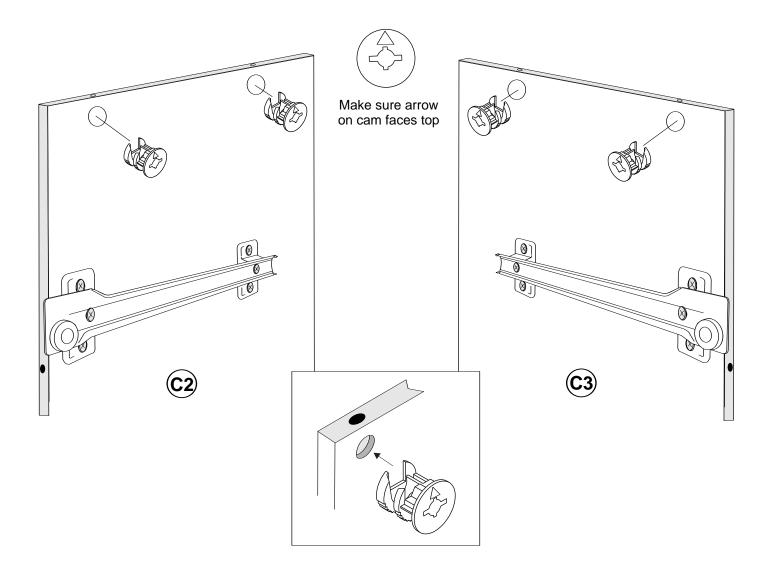

## **STEP 2** Estimated Time: 1 minute

Insert cams into holes on the top of each side.