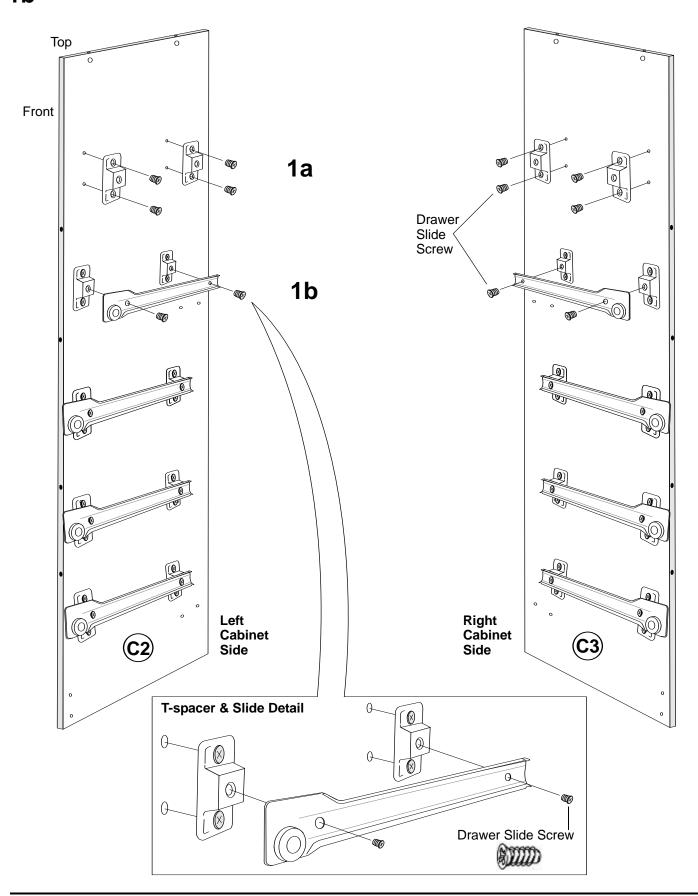

#### STEP 1 Estimated Time: 15 - 25 minutes

- 1a Attach T-spacers to left and right cabinet sides using drawer slide screws
- **1b** Then, attach metal cabinet slides to T-spacers using drawer slide screws