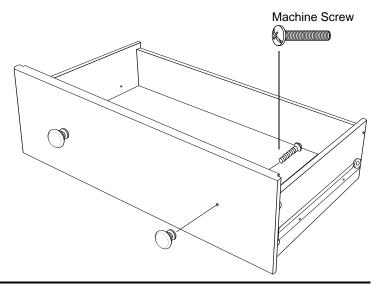

#### **9c** Attach drawer sides to drawer back with 1½" Hi Lo screws

**9e** Turn drawer upside down and slide drawer bottom into grooves

**9i** Attach knobs with machine screws