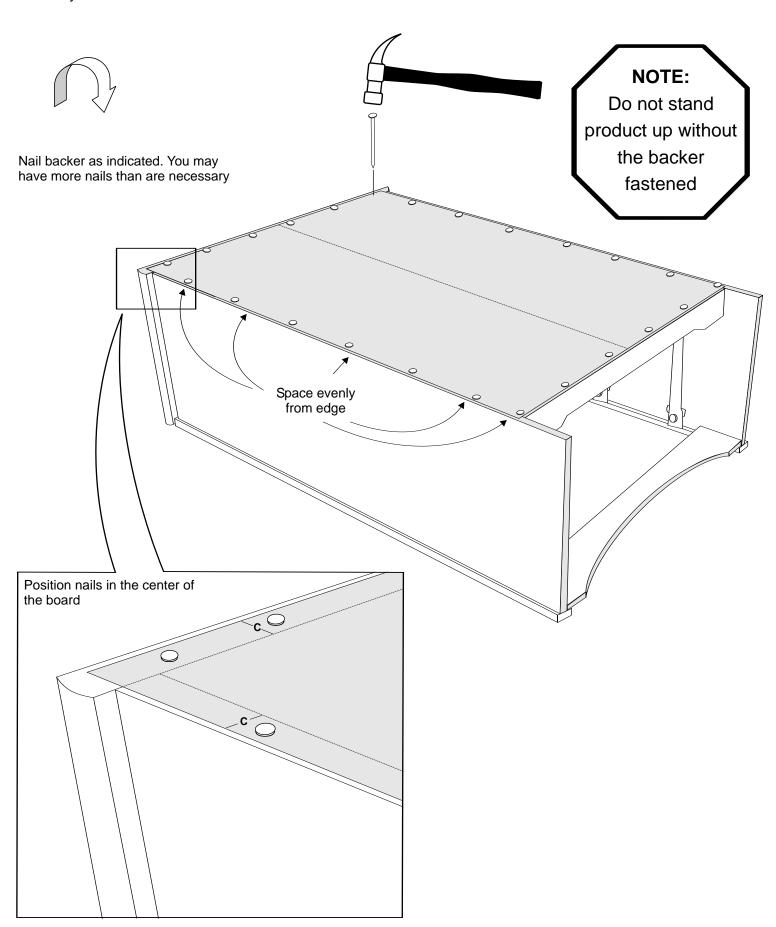

## **STEP 8** Estimated Time: 4 minutes

Carefully turn chest over and attach backer