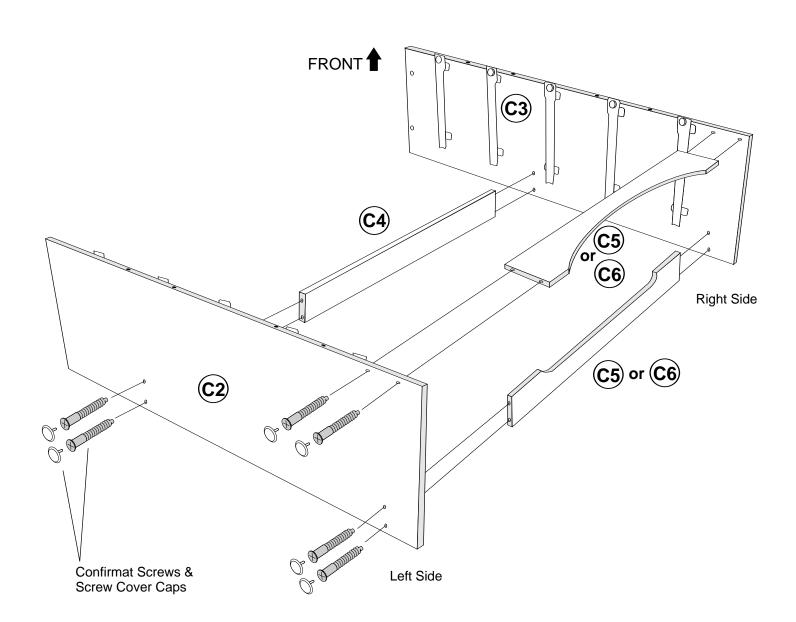

## STEP 4 Estimated Time: 10 minutes

Attach all 3 stabilizers to left and right sides using Confirmat screws. Insert screw cover caps to finish.

Decorative stabilizers  ${\bf C5}$  &  ${\bf C6}$  are interchangeable. Please choose the style that you prefer and attach it to the front.