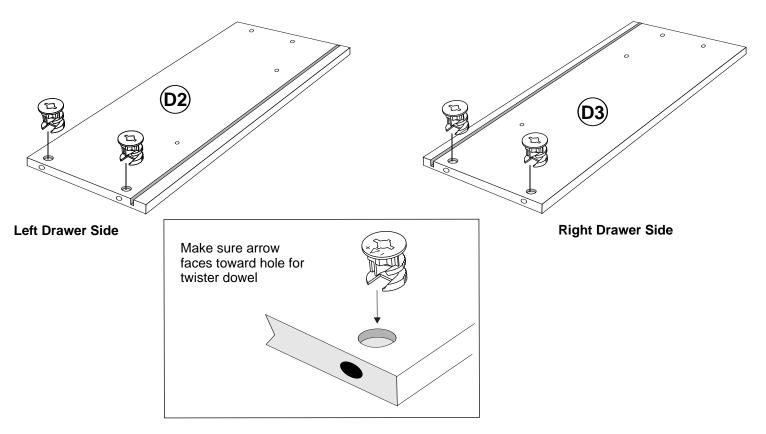

*STEP 2** Estimated Time: 1 minute

Insert cams into holes on the top of each side.



## **STEP 3** Estimated Time: 2 minutes

Screw green twister dowels into the underside of the top



## STEP 4 Estimated Time: 10 minutes

Attach all 3 stabilizers to left and right sides using Confirmat screws. Insert screw cover caps to finish.

Decorative stabilizers  ${\bf C5}$  &  ${\bf C6}$  are interchangeable. Please choose the style that you prefer and attach it to the front.







## STEP 7 Estimated Time: 3 minutes

Attach top & side moldings.
Using your hands, apply even pressure to moldings and press firmly



## **STEP 8** Estimated Time: 4 minutes

Carefully turn chest over and attach backer





#### **STEP 9** Estimated Time: 5 minutes PER DRAWER

#### 9a Insert cams into drawer sides





#### **9c** Attach drawer sides to drawer back with 1½" Hi Lo screws





**9e** Turn drawer upside down and slide drawer bottom into grooves







**9i** Attach knobs with machine screws



#### STEP 10 Estimated Time: 2 minutes







Note: When drawers are installed correctly, you will not be able to remove them without first lifting up the drawer front.

#### **STEP 11** Attaching and Using the Cable Tie

We strongly recommend using a cable tie on all furniture, especially if small children have access

With the #6-3/4" screw, attach one of the mounting bases to one of the sides 1 inch from the top.

**11b.** Attach the 2nd mounting base to the wall 2" lower than the one on the cabinet

**Important:** Find a wall stud and attach the mounting base with a 1½" screw (not included). I