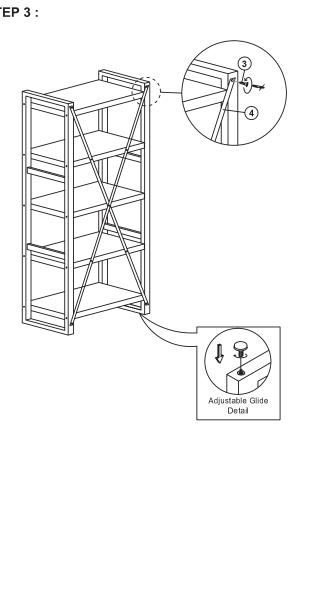

| Hardware List |                          |   |      |  |
|---------------|--------------------------|---|------|--|
| NO.           | Descriptions             |   | Qty. |  |
| 1             | JCBC Bolt M6 x 60mm      |   | 20   |  |
| 2             | M4 Allen Key             |   | 1    |  |
| 3             | Screw 8 X 5/8 P/H Rattan | ~ | 9    |  |
| 4             | Metal Plate              |   | 2    |  |
| 5             | ADJUSTABLE               |   | 4    |  |

#### ASSEMBLY TIPS:

- 1. Remove hardware from box and sort by size.
- 2. Please check to see that all hardware and parts are present prior start of assembly.
- 3. Please follow attached instructions in the same sequence as numbered to assure fast and easy assembly.