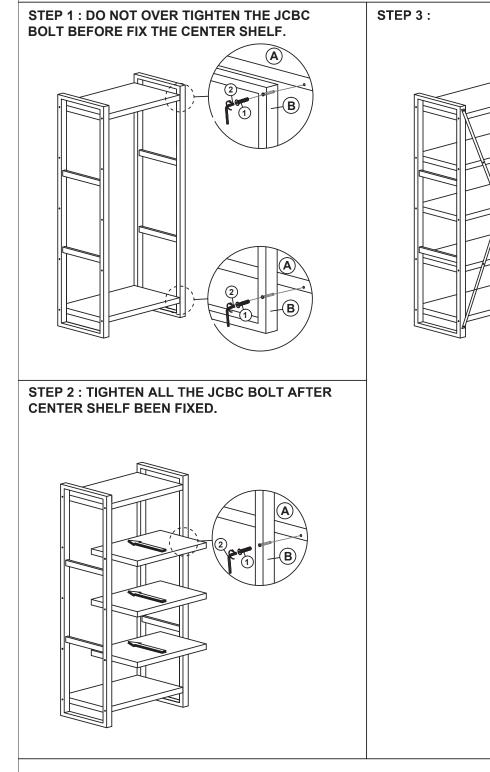

| Hardware List |                          |   |      |  |
|---------------|--------------------------|---|------|--|
| NO.           | Descriptions             |   | Qty. |  |
| 1             | JCBC Bolt M6 x 60mm      |   | 20   |  |
| 2             | M4 Allen Key             |   | 1    |  |
| 3             | Screw 8 X 5/8 P/H Rattan | ~ | 9    |  |
| 4             | Metal Plate              |   | 2    |  |
| 5             | ADJUSTABLE               |   | 4    |  |

#### ASSEMBLY TIPS:

- 1. Remove hardware from box and sort by size.
- 2. Please check to see that all hardware and parts are present prior start of assembly.
- 3. Please follow attached instructions in the same sequence as numbered to assure fast and easy assembly.