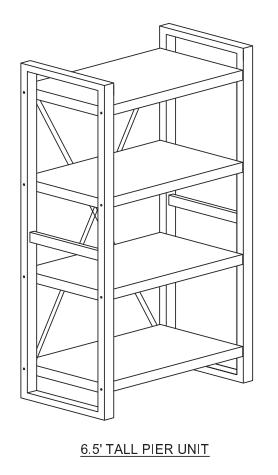

### DESCRIPTION : 6.5' TALL PIER UNIT

Thank you for purchasing this quality product. Be sure to check all packing material carefully for small parts which may have come loose inside the carton during shipment. Identify and count all parts and compare with the parts list below: