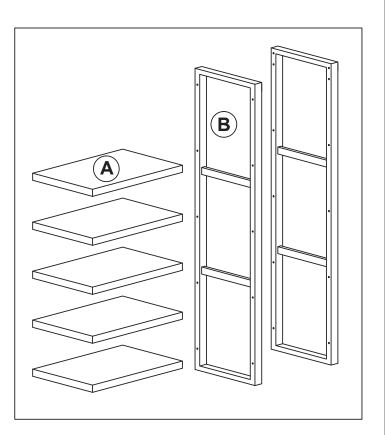

| Component List |                            |      |  |
|----------------|----------------------------|------|--|
| NO.            | Descriptions               | Qty. |  |
| A              | Top, Center & Bottom Panel | 5    |  |
| В              | Side Frame                 | 2    |  |