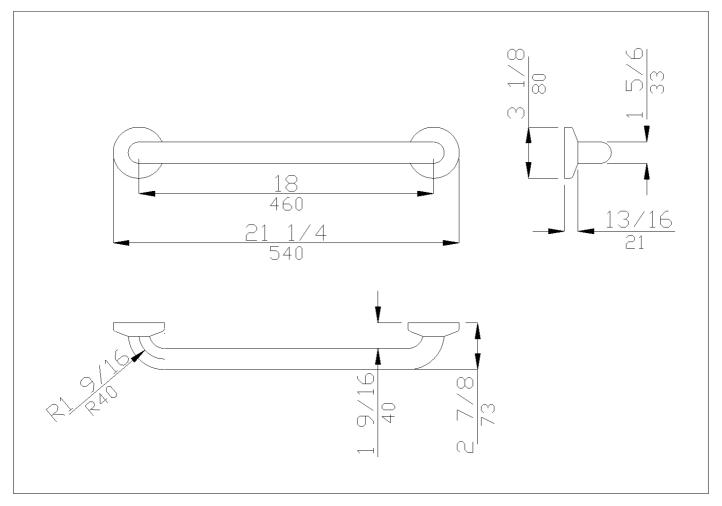

Straight grab bar, made of seamless zinc-plated steel pipe, coated with antimicrobial, biocompatible and warm-to-the-touch vinyl/PVC coated

Code G02JAS03 Series Maxima

Net weight lb. 2,78 Dimensions [WxDxH] In. 21 1/4x2 7/8x3 1/8 In use weight capacity Vertical lb. 330,69