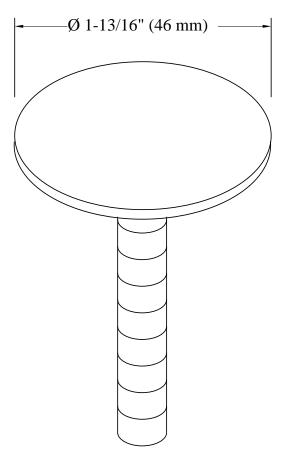

# **KOHLER**<sub>®</sub>

Sink Hole Cover K-8830

**Technical Information** All product dimensions are nominal. Metal Material: