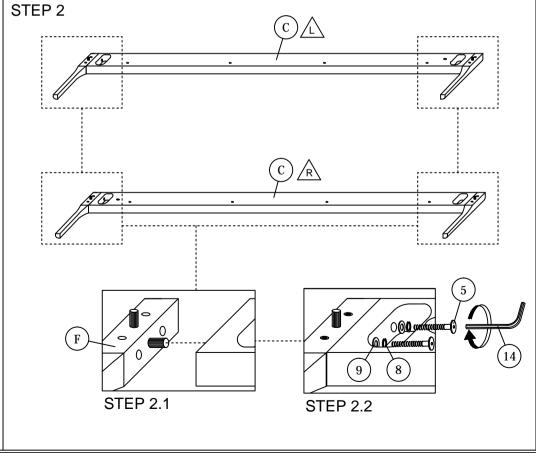

## **ASSEMBLY INSTRUCTIONS**

Read this instruction carefully. See hardware and furniture part list for guidance. Be sure all parts are complete, before you assemble. Place all wooden furniture parts on a clean and flat soft surface to prevent from being scratched. Follow the figure to start assembling.

CAUTIONS: 1. Do not FULLY - TIGHTEN the nut or nut bolt until all nut or bolt is ready assembed.

2. Do not OVER - TIGHTEN the nut or bolt to avoid causing damages to the thread.

3. Keep all hardware parts out of reach of children.

NOTE: THE LIST AND QUANTITY SHOWN ARE FOR 1 UNIT ASSEMBLY.

Tool needed: Screwdriver & Hammer (not provider).

| PART LIST |                    |       |  |
|-----------|--------------------|-------|--|
| ITEM      | DESCRIPTION        | QTY   |  |
| Α         | HEADBOARD          | 1 PC  |  |
| В         | FOOTBOARD          | 1 PC  |  |
| С         | SIDE RAIL (L&R)    | 2 PCS |  |
| D         | CENTER RAIL        | 1 PC  |  |
| E         | CENTER SUPPORT LEG | 3 PCS |  |
| F         | LEG                | 4 PCS |  |
| G         | BED SLAT           | 1 SET |  |
| Н         | SIDE RAIL SUPPORT  | 2 PCS |  |

| HARDWARE LIST |                           |                                        |        |  |
|---------------|---------------------------|----------------------------------------|--------|--|
| ITEM          | DESCRIPTION               |                                        | QTY    |  |
| 1             | JCBC BOLT M6 x 20mm       | ()<br>()                               | 2 PCS  |  |
| 2             | JCBC BOLT M6 x 30mm       | (((((((((((((((((((((((((((((((((((((( | 2 PCS  |  |
| 3             | JCBC BOLT M6 x 45mm       | (((((((((((((((((((((((((((((((((((((( | 8 PCS  |  |
| 4             | JCBB BOLT M8 x 40mm       | <b>00000000</b>                        | 4 PCS  |  |
| 5             | JCBB BOLT M8 x 50mm       |                                        | 12 PCS |  |
| 6             | M6 SPRING WASHER          | 0                                      | 4 PCS  |  |
| 7             | M6 FLAT WASHER            | 0                                      | 4 PCS  |  |
| 8             | M8 SPRING WASHER          | 0                                      | 16 PCS |  |
| 9             | M8 FLAT WASHER            | 0                                      | 16 PCS |  |
| 10            | WOOD SCREW M4 x 25mm      |                                        | 8 PCS  |  |
| 11            | WOOD SCREW M4 x 38mm      |                                        | 9 PCS  |  |
| 12            | WOOD DOWEL M10 x 30mm     |                                        | 8 PCS  |  |
| 13            | M4 ALLEN KEY (BALL SHAPE) |                                        | 1 PC   |  |
| 14            | M5 ALLEN KEY (BALL SHAPE) |                                        | 1 PC   |  |
| 15            | VMB 3062 L Bracket        | $\overline{\Omega}$                    | 2 PCS  |  |