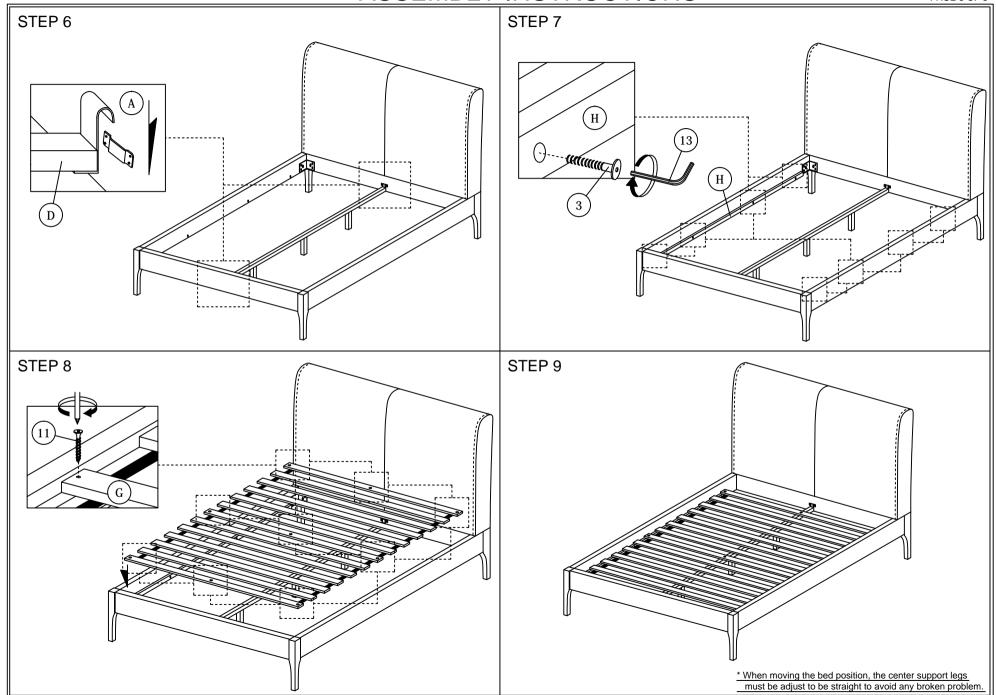

## **ASSEMBLY INSTRUCTIONS**

Read this instruction carefully. See hardware and furniture part list for guidance. Be sure all parts are complete, before you assemble. Place all wooden furniture parts on a clean and flat soft surface to prevent from being scratched. Follow the figure to start assembling.

CAUTIONS: 1. Do not FULLY - TIGHTEN the nut or nut bolt until all nut or bolt is ready assembed.

2. Do not OVER - TIGHTEN the nut or bolt to avoid causing damages to the thread.

3. Keep all hardware parts out of reach of children.

NOTE: THE LIST AND QUANTITY SHOWN ARE FOR 1 UNIT ASSEMBLY.

Tool needed: Screwdriver & Hammer (not provider).

| PART LIST |                    |       |  |
|-----------|--------------------|-------|--|
| ITEM      | DESCRIPTION        | QTY   |  |
| Α         | HEADBOARD          | 1 PC  |  |
| В         | FOOTBOARD          | 1 PC  |  |
| С         | SIDE RAIL (L&R)    | 2 PCS |  |
| D         | CENTER RAIL        | 1 PC  |  |
| E         | CENTER SUPPORT LEG | 3 PCS |  |
| F         | LEG                | 4 PCS |  |
| G         | BED SLAT           | 1 SET |  |
| Н         | SIDE RAIL SUPPORT  | 2 PCS |  |

| HARDWARE LIST |                           |                                        |        |  |
|---------------|---------------------------|----------------------------------------|--------|--|
| ITEM          | DESCRIPTION               |                                        | QTY    |  |
| 1             | JCBC BOLT M6 x 20mm       | ()<br>()                               | 2 PCS  |  |
| 2             | JCBC BOLT M6 x 30mm       | (((((((((((((((((((((((((((((((((((((( | 2 PCS  |  |
| 3             | JCBC BOLT M6 x 45mm       | (((((((((((((((((((((((((((((((((((((( | 8 PCS  |  |
| 4             | JCBB BOLT M8 x 40mm       | <b>00000000</b>                        | 4 PCS  |  |
| 5             | JCBB BOLT M8 x 50mm       |                                        | 12 PCS |  |
| 6             | M6 SPRING WASHER          | 0                                      | 4 PCS  |  |
| 7             | M6 FLAT WASHER            | 0                                      | 4 PCS  |  |
| 8             | M8 SPRING WASHER          | 0                                      | 16 PCS |  |
| 9             | M8 FLAT WASHER            | 0                                      | 16 PCS |  |
| 10            | WOOD SCREW M4 x 25mm      |                                        | 8 PCS  |  |
| 11            | WOOD SCREW M4 x 38mm      |                                        | 9 PCS  |  |
| 12            | WOOD DOWEL M10 x 30mm     |                                        | 8 PCS  |  |
| 13            | M4 ALLEN KEY (BALL SHAPE) |                                        | 1 PC   |  |
| 14            | M5 ALLEN KEY (BALL SHAPE) |                                        | 1 PC   |  |
| 15            | VMB 3062 L Bracket        | $\overline{\Omega}$                    | 2 PCS  |  |