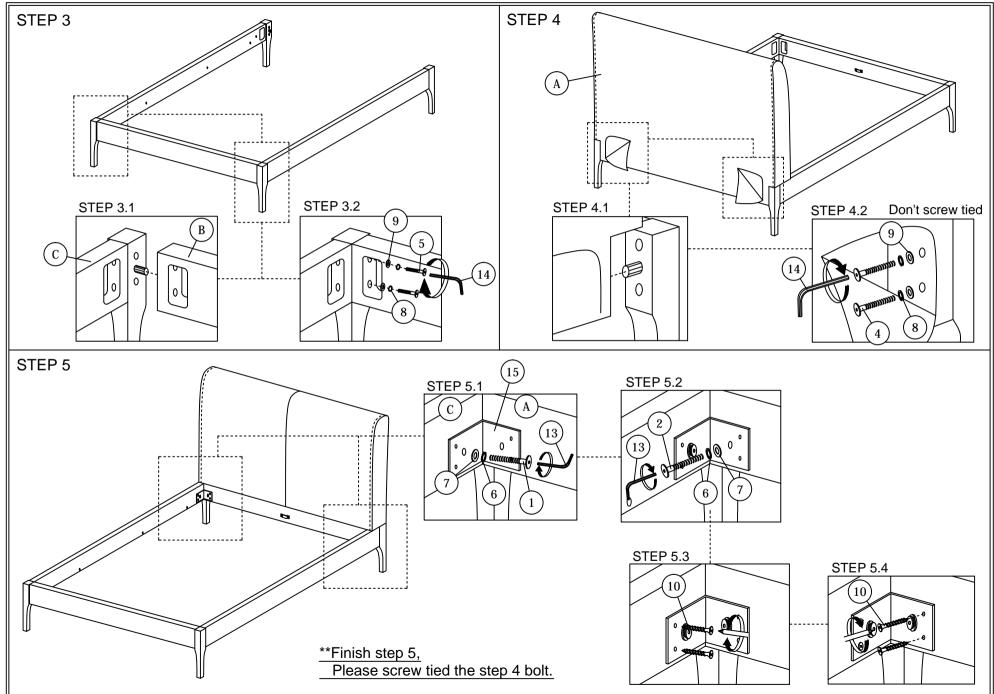

## **ASSEMBLY INSTRUCTIONS**

Read this instruction carefully. See hardware and furniture part list for guidance. Be sure all parts are complete, before you assemble. Place all wooden furniture parts on a clean and flat soft surface to prevent from being scratched. Follow the figure to start assembling.

CAUTIONS: 1. Do not FULLY - TIGHTEN the nut or nut bolt until all nut or bolt is ready assembed.

2. Do not OVER - TIGHTEN the nut or bolt to avoid causing damages to the thread.

3. Keep all hardware parts out of reach of children.

NOTE: THE LIST AND QUANTITY SHOWN ARE FOR 1 UNIT ASSEMBLY.

Tool needed: Screwdriver & Hammer (not provider).

| PART LIST |                    |       |  |
|-----------|--------------------|-------|--|
| ITEM      | DESCRIPTION        | QTY   |  |
| Α         | HEADBOARD          | 1 PC  |  |
| В         | FOOTBOARD          | 1 PC  |  |
| С         | SIDE RAIL (L&R)    | 2 PCS |  |
| D         | CENTER RAIL        | 1 PC  |  |
| E         | CENTER SUPPORT LEG | 3 PCS |  |
| F         | LEG                | 4 PCS |  |
| G         | BED SLAT           | 1 SET |  |
| Н         | SIDE RAIL SUPPORT  | 2 PCS |  |

| HARDWARE LIST |                           |                                        |        |  |
|---------------|---------------------------|----------------------------------------|--------|--|
| ITEM          | DESCRIPTION               |                                        | QTY    |  |
| 1             | JCBC BOLT M6 x 20mm       | ()<br>()                               | 2 PCS  |  |
| 2             | JCBC BOLT M6 x 30mm       | (((((((((((((((((((((((((((((((((((((( | 2 PCS  |  |
| 3             | JCBC BOLT M6 x 45mm       | (((((((((((((((((((((((((((((((((((((( | 8 PCS  |  |
| 4             | JCBB BOLT M8 x 40mm       | <b>00000000</b>                        | 4 PCS  |  |
| 5             | JCBB BOLT M8 x 50mm       |                                        | 12 PCS |  |
| 6             | M6 SPRING WASHER          | 0                                      | 4 PCS  |  |
| 7             | M6 FLAT WASHER            | 0                                      | 4 PCS  |  |
| 8             | M8 SPRING WASHER          | 0                                      | 16 PCS |  |
| 9             | M8 FLAT WASHER            | 0                                      | 16 PCS |  |
| 10            | WOOD SCREW M4 x 25mm      |                                        | 8 PCS  |  |
| 11            | WOOD SCREW M4 x 38mm      |                                        | 9 PCS  |  |
| 12            | WOOD DOWEL M10 x 30mm     |                                        | 8 PCS  |  |
| 13            | M4 ALLEN KEY (BALL SHAPE) |                                        | 1 PC   |  |
| 14            | M5 ALLEN KEY (BALL SHAPE) |                                        | 1 PC   |  |
| 15            | VMB 3062 L Bracket        | $\overline{\Omega}$                    | 2 PCS  |  |