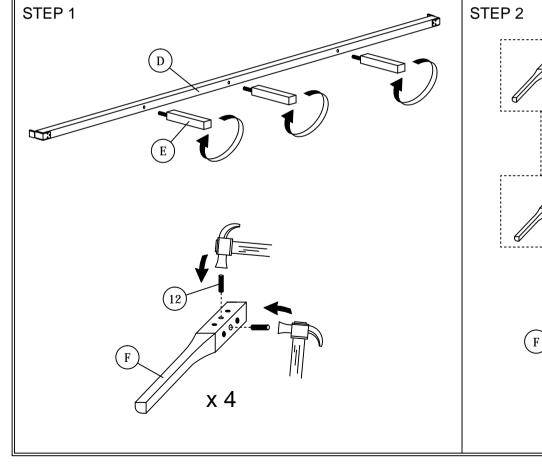

## **ASSEMBLY INSTRUCTIONS**

Read this instruction carefully. See hardware and furniture part list for guidance. Be sure all parts are complete, before you assemble. Place all wooden furniture parts on a clean and flat soft surface to prevent from being scratched. Follow the figure to start assembling.

CAUTIONS: 1. Do not FULLY - TIGHTEN the nut or nut bolt until all nut or bolt is ready assembed.

2. Do not OVER - TIGHTEN the nut or bolt to avoid causing damages to the thread.

3. Keep all hardware parts out of reach of children.

NOTE: THE LIST AND QUANTITY SHOWN ARE FOR 1 UNIT ASSEMBLY.

Tool needed: Screwdriver & Hammer (not provider).

| PART LIST |                    |       |  |
|-----------|--------------------|-------|--|
| ITEM      | DESCRIPTION        | QTY   |  |
| Α         | HEADBOARD          | 1 PC  |  |
| В         | FOOTBOARD          | 1 PC  |  |
| С         | SIDE RAIL (L&R)    | 2 PCS |  |
| D         | CENTER RAIL        | 1 PC  |  |
| E         | CENTER SUPPORT LEG | 3 PCS |  |
| F         | LEG                | 4 PCS |  |
| G         | BED SLAT           | 1 SET |  |
| Н         | SIDE RAIL SUPPORT  | 2 PCS |  |

| HARDWARE LIST |                           |                                        |        |  |
|---------------|---------------------------|----------------------------------------|--------|--|
| ITEM          | DESCRIPTION               |                                        | QTY    |  |
| 1             | JCBC BOLT M6 x 20mm       | ()<br>()                               | 2 PCS  |  |
| 2             | JCBC BOLT M6 x 30mm       | (((((((((((((((((((((((((((((((((((((( | 2 PCS  |  |
| 3             | JCBC BOLT M6 x 45mm       | (((((((((((((((((((((((((((((((((((((( | 8 PCS  |  |
| 4             | JCBB BOLT M8 x 40mm       | <b>00000000</b>                        | 4 PCS  |  |
| 5             | JCBB BOLT M8 x 50mm       |                                        | 12 PCS |  |
| 6             | M6 SPRING WASHER          | 0                                      | 4 PCS  |  |
| 7             | M6 FLAT WASHER            | 0                                      | 4 PCS  |  |
| 8             | M8 SPRING WASHER          | 0                                      | 16 PCS |  |
| 9             | M8 FLAT WASHER            | 0                                      | 16 PCS |  |
| 10            | WOOD SCREW M4 x 25mm      |                                        | 8 PCS  |  |
| 11            | WOOD SCREW M4 x 38mm      |                                        | 9 PCS  |  |
| 12            | WOOD DOWEL M10 x 30mm     |                                        | 8 PCS  |  |
| 13            | M4 ALLEN KEY (BALL SHAPE) |                                        | 1 PC   |  |
| 14            | M5 ALLEN KEY (BALL SHAPE) |                                        | 1 PC   |  |
| 15            | VMB 3062 L Bracket        | $\overline{\Omega}$                    | 2 PCS  |  |