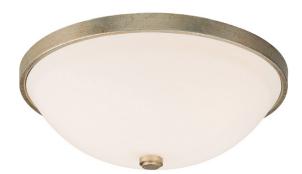

# **3 LIGHT FLUSH MOUNT**

Winter Gold

Available Finishes: Antique Nickel (AN), Burnished Bronze (BB), Gold Leaf (CG), Matte Nickel (MN), Winter Gold (WG)

## **DIMENSIONS**

Dimensions: 14.75"W x 5.25"H

Product Weight: 5 lbs. Canopy: 14.75"W x 1"H

# **GLASS DESCRIPTION**

Soft White Glass

Glass Dimensions: 14"W X 4"H