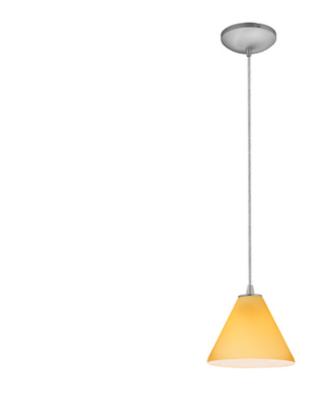

## **LED Cord Glass Pendant**

| Fixture Material:Metal<br>Finish<br>Diffuser Materials: Glass<br>Glass<br>Included: 12ft Clear Cord<br>with Black Cord | Lamping:<br>1 × 11w | Ttl Watts<br>11w<br>Length<br>~<br>Width<br>~ | Voltage<br>120v<br>Height<br>6<br>O.A<br>Height<br>12 to 151 | Type<br>A-19 LED<br>Extension<br>Diameter<br>7 | <b>Base</b><br>E-26 | <b>Kelvin</b><br>3000k | <b>Lumens</b><br>800Lm | Lamp<br>Supplied<br>Yes | Installation:<br>CUL, Ceiling, |
|------------------------------------------------------------------------------------------------------------------------|---------------------|-----------------------------------------------|--------------------------------------------------------------|------------------------------------------------|---------------------|------------------------|------------------------|-------------------------|--------------------------------|
|                                                                                                                        | Dimensions:         |                                               |                                                              |                                                | Dimr                | nable                  |                        | <b>g Weight</b><br>lbs  | Dry                            |