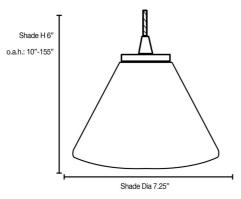

## **LED Cord Glass Pendant**

| Fixture Material:Metal<br>Finish<br>Diffuser Materials: Glass<br>Glass<br>Included: 12ft Clear Cord<br>with Black Cord | Lamping:<br>1 × 11w | Ttl Watts<br>11w<br>Length<br>~<br>Width<br>~ | Voltage<br>120v<br>Height<br>6<br>O.A<br>Height<br>12 to 151 | Type<br>A-19 LED<br>Extension<br>Diameter<br>7 | <b>Base</b><br>E-26 | <b>Kelvin</b><br>3000k | <b>Lumens</b><br>800Lm | Lamp<br>Supplied<br>Yes | Installation:<br>CUL, Ceiling, |
|------------------------------------------------------------------------------------------------------------------------|---------------------|-----------------------------------------------|--------------------------------------------------------------|------------------------------------------------|---------------------|------------------------|------------------------|-------------------------|--------------------------------|
|                                                                                                                        | Dimensions:         |                                               |                                                              |                                                | Dimr                | nable                  |                        | <b>g Weight</b><br>lbs  | Dry                            |