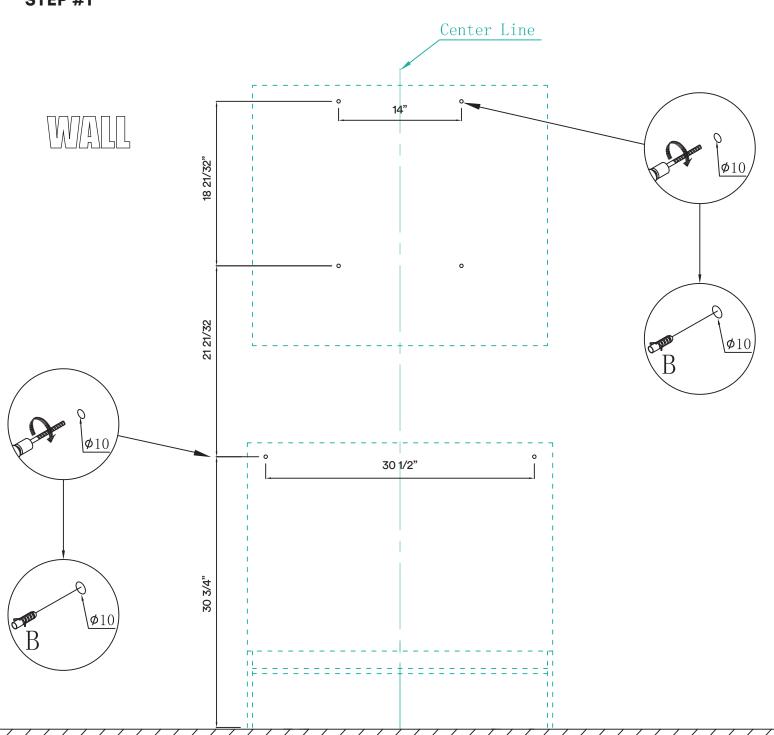

## **DIMENSIONS/TECHNICAL DATA**

**ATTENTION!** Dimensions may vary by up to 3/8". It is highly recommended to pull all dimensions of actual model for installation and measuring purposes.

(3)

/ /

**ATTENTION!** Dimensions may vary by up to 3/8". It is highly recommended to pull all dimensions of actual model for installation and measuring purposes.

STEP #1

4