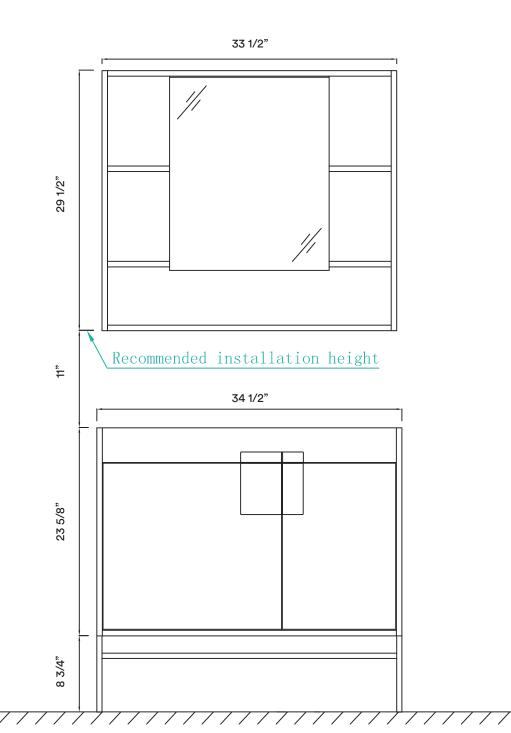

## **DIMENSIONS/TECHNICAL DATA**

**ATTENTION!** Dimensions may vary by up to 3/8". It is highly recommended to pull all dimensions of actual model for installation and measuring purposes.

(3)

/ /

**ATTENTION!** Dimensions may vary by up to 3/8". It is highly recommended to pull all dimensions of actual model for installation and measuring purposes.