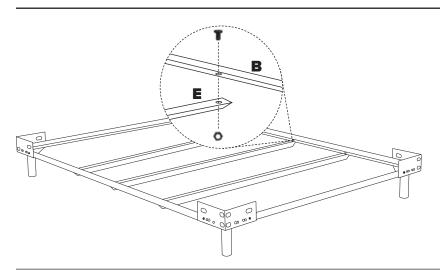

#### 2.1

Align holes of (E) center support rail with holes on (B) metal side rails. Attach using (H1) bolts and (H2) nut. Tighten using (H9, H11) wrenches.

Please note: (E) center support rail attaches underneath (B) metal side rails.

#### 2.2

Attach (F) center support legs to (E) center support rail using (H5) bolts and (H6) washer. Tighten using (H9) L wrench.