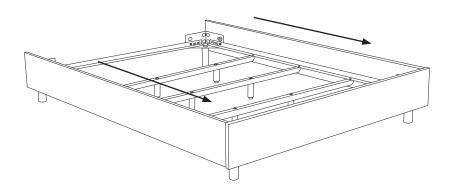

#### 2.1

Align holes of (E) center support rail with holes on (B) metal side rails. Attach using (H1) bolts and (H2) nut. Tighten using (H9, H11) wrenches.

Please note: (E) center support rail attaches underneath (B) metal side rails.

#### 2.2

Attach (F) center support legs to (E) center support rail using (H5) bolts and (H6) washer. Tighten using (H9) L wrench.