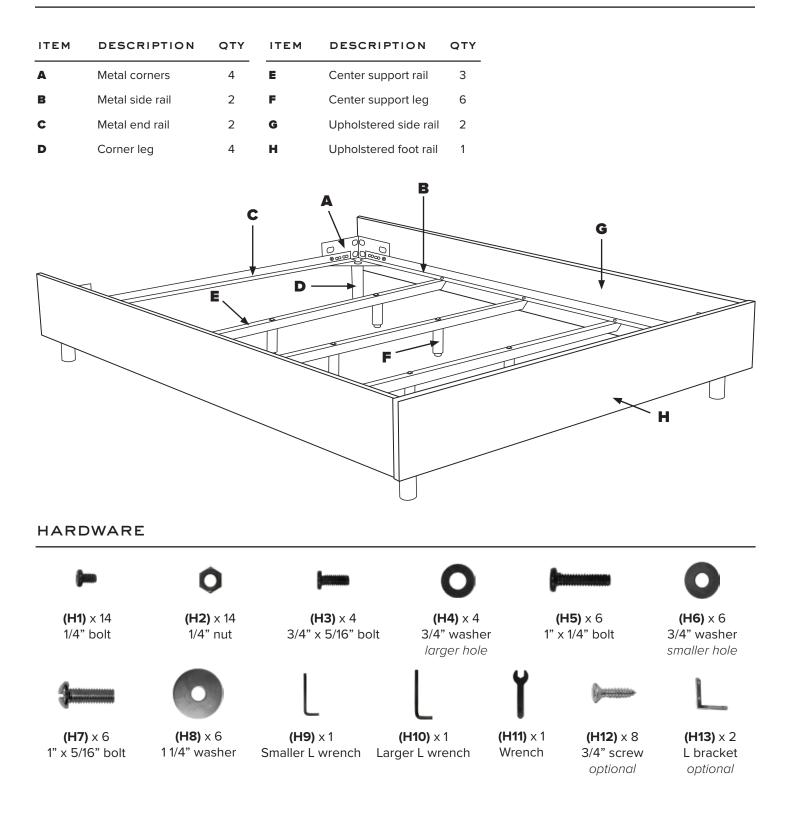

### COMPONENTS

Please note: you will need a flat head and phillips head screwdriver to assemble your bed frame.