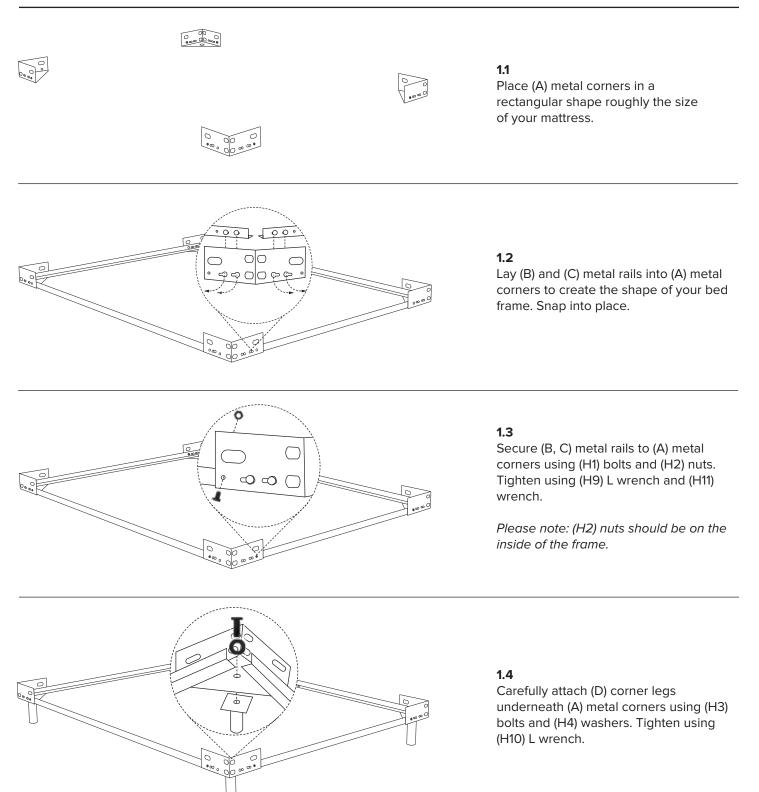

### COMPONENTS



Please note: you will need a flat head and phillips head screwdriver to assemble your bed frame.

### STEP | - BUILDING THE METAL BED FRAME



# STEP 2 - CENTER SUPPORT SYSTEM



#### 2.1

Align holes of (E) center support rail with holes on (B) metal side rails. Attach using (H1) bolts and (H2) nut. Tighten using (H9, H11) wrenches.

Please note: (E) center support rail attaches underneath (B) metal side rails.

#### 2.2

Attach (F) center support legs to (E) center support rail using (H5) bolts and (H6) washer. Tighten using (H9) L wrench.

### STEP 3 - ATTACHING THE UPHOLSTERED RAILS



#### 3.1

Loosely attach (G, H) upholstered rails to bed frame using (H7) bolts and (H8) washers.

Please note: if (G) upholstered side rails have an additional hole, make sure the hole faces upwards and away from the (H) upholstered foot rail.

### STEP 3 - ATTACHING THE UPHOLSTERED RAILS CONTINUED



#### 3.2

Push (G) upholstered side rail