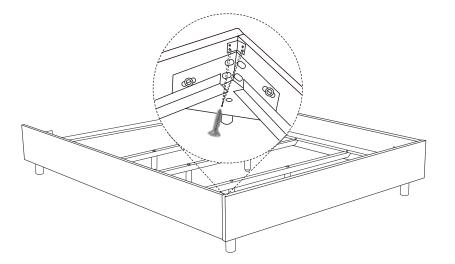

#### 2.1

Align holes of (E) center support rail with holes on (B) metal side rails. Attach using (H1) bolts and (H2) nut. Tighten using (H9, H11) wrenches.

Please note: (E) center support rail attaches underneath (B) metal side rails.

#### 2.2

Attach (F) center support legs to (E) center support rail using (H5) bolts and (H6) washer. Tighten using (H9) L wrench.