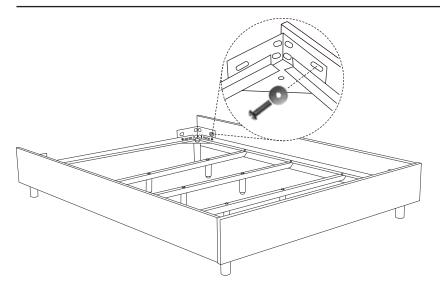

#### 3.1

Loosely attach (G, H) upholstered rails to bed frame using (H7) bolts and (H8) washers.

Please note: if (G) upholstered side rails have an additional hole, make sure the hole faces upwards and away from the (H) upholstered foot rail.

#### 3.2

Push (G) upholstered side rails toward (H) upholstered foot rail to eliminate any gaps. Tighten (G) upholstered side rails first, then (H) upholstered foot rail using flat head screwdriver.