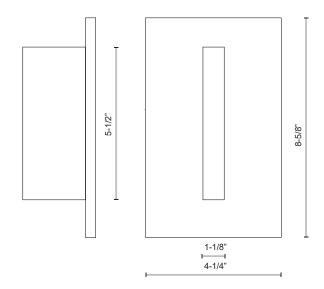

## **SPECIFICATION DETAILS**

\* For custom options, consult factory for details.

| Fixture Dimensions     | W1-1/8" x H5-1/2" x E3-1/2"                                |
|------------------------|------------------------------------------------------------|
| Light Source           | AC LED Module                                              |
| Wattage                | 6W                                                         |
| Total Lumens           | 505lm                                                      |
| Delivered Lumens       | BN-293lm; WH-307lm;                                        |
| Voltage                | 120V                                                       |
| Color Temperature      | 3000K                                                      |
| CRI (Ra)               | 90CRI                                                      |
| Optional Color Temps   | 2700K - 5000K Available, Minimum Order Quantities<br>Apply |
| LED Rated Life         | 50,000 hours                                               |
| Dimming                | 100% - 10%, ELV Dimmer (Not Included)                      |
| Glass Details          | Frosted Glass                                              |
| Location               | Wet                                                        |
| Illumination Direction | Up and Down                                                |
| Mounting Style         | All Orientation; Wall;                                     |
| Warranty               | 5 Years                                                    |
| ADA Compliant          | Yes                                                        |
| Canopy Dimensions      | W4-1/4" x H8-5/8" x E1/4"                                  |