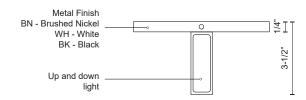

## WALL

EW22109-BN Brushed Nickel

EW22109-WH White

EW22109-BK Black

## **SPECIFICATION DETAILS**

\* For custom options, consult factory for details.

| Fixture Dimensions     | W1-1/8" x H5-1/2" x E3-1/2"                                |
|------------------------|------------------------------------------------------------|
| Light Source           | AC LED Module                                              |
| Wattage                | 6W                                                         |
| Total Lumens           | 505lm                                                      |
| Delivered Lumens       | BN-293lm; WH-307lm;                                        |
| Voltage                | 120V                                                       |
| Color Temperature      | 3000K                                                      |
| CRI (Ra)               | 90CRI                                                      |
| Optional Color Temps   | 2700K - 5000K Available, Minimum Order Quantities<br>Apply |
| LED Rated Life         | 50,000 hours                                               |
| Dimming                | 100% - 10%, ELV Dimmer (Not Included)                      |
| Glass Details          | Frosted Glass                                              |
| Location               | Wet                                                        |
| Illumination Direction | Up and Down                                                |
| Mounting Style         | All Orientation; Wall;                                     |
| Warranty               | 5 Years                                                    |
| ADA Compliant          | Yes                                                        |
| Canopy Dimensions      | W4-1/4" x H8-5/8" x E1/4"                                  |

## **DESCRIPTION**

The distinctly minimal Vista sconce is composed of perpendicular proportional planes. Open at both ends the extruded rectangle emanates a crisp V-shaped light pattern up and down. The excellent craftsmanship is prominently displayed with the simplicity of form. The curated selection of fine finishes allow the fixture to accent a space with color and texture or blend into the environment.