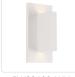

## WALL

EW22109-BN Brushed Nickel

EW22109-WH White

EW22109-BK Black

## **DESCRIPTION**

The distinctly minimal Vista sconce is composed of perpendicular proportional planes. Open at both ends the extruded rectangle emanates a crisp V-shaped light pattern up and down. The excellent craftsmanship is prominently displayed with the simplicity of form. The curated selection of fine finishes allow the fixture to accent a space with color and texture or blend into the environment.