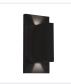

## WALL

EW22109-BN Brushed Nickel

EW22109-WH White

EW22109-BK Black

## **DESCRIPTION**

The distinctly minimal Vista sconce is composed of perpendicular proportional planes. Open at both ends the extruded rectangle emanates a crisp V-shaped light pattern up and down. The excellent craftsmanship is prominently displayed with the simplicity of form. The curated selection of fine finishes allow the fixture to accent a space with color and texture or blend into the environment.