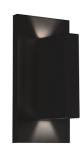

## WALL

EW22109-BN Brushed Nickel

EW22109-WH White

EW22109-BK Black

## **DESCRIPTION**

The distinctly minimal Vista sconce is composed of perpendicular proportional planes. Open at both ends the extruded rectangle emanates a crisp V-shaped light pattern up and down. The excellent craftsmanship is prominently displayed with the simplicity of form. The curated selection of fine finishes allow the fixture to accent a space with color and texture or blend into the environment.