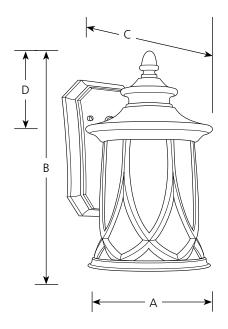

Incandescent **Outdoor** 

Туре \_\_\_\_\_

|                | FI             | nisn       |                     |        |       |       |  |
|----------------|----------------|------------|---------------------|--------|-------|-------|--|
| Catalog<br>No. | Aged<br>Copper | Lamping    | Dimensions (Inches) |        |       |       |  |
|                |                |            | Α                   | В      | C     | D     |  |
|                |                | 1 (m) 100w | 6-1/2               | 10-7/8 | 7-1/2 | 3-1/2 |  |