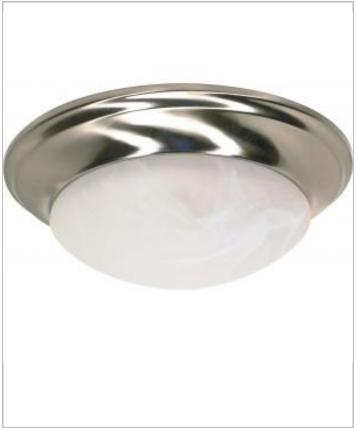

## General

| Style                     | Transitional |
|---------------------------|--------------|
| Number of Lamps           | 1            |
| Height (in.)              | 4.50         |
| Width (in.)               | 11.50        |
| Indoor or Outdoor Fixture | Indoor       |

## Specifications Medium Base Bulb Type Incandescent Max Wattage 60 Voltage 120V Bulb Included No **Glass Description** Alabaster Weight (lb.) 4.00 Flush Mount Fixture Type Fixture Material Frosted Glass