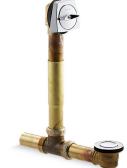

# Features

- Adjustable trip lever pop-up drain.
- 1-1/2" (38 mm) connection.
- Above-floor installation.
- For 14" (356 mm) 16" (406 mm) deep baths.

# Material

- 17-gauge brass construction.
- Brass tailpiece.