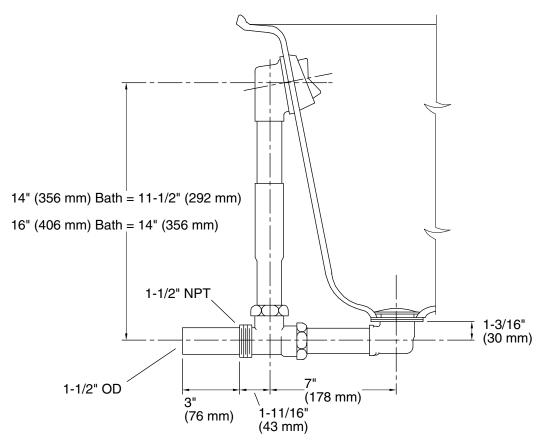

# Features

- Adjustable trip lever pop-up drain.
- 1-1/2" (38 mm) connection.
- Above-floor installation.
- For 14" (356 mm) 16" (406 mm) deep baths.

# **Technical Information**

All product dimensions are nominal.