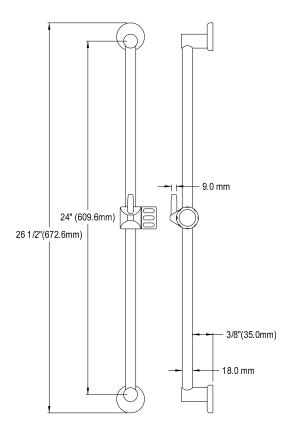

### MODEL SHOWN: DK180A1

**Note:** Photo above and Drawing below shows overall style of the product, handle styles may be different to the product model number this specification sheet is refering to

#### **DESCRIPTION:**

24" Classic Wall Bar with Pin