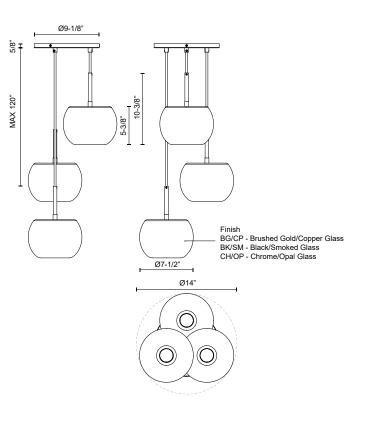

## SPECIFICATION DETAILS

\* For custom options, consult factory for details.

| Fixture Dimensions     | D14" x H10-3/8"                                                                                        |
|------------------------|--------------------------------------------------------------------------------------------------------|
| Lamp Type              | Incandescent, A15, Medium Base                                                                         |
| Wattage                | 3 x 60W                                                                                                |
| Voltage                | 120V                                                                                                   |
| Glass Details          | Transition Copper Glass; Transition Copper Glass,<br>Transition Smoked Glass or Transition Opal Glass; |
| Adjustable             | Yes                                                                                                    |
| Wire Length            | 120" Max                                                                                               |
| Wire Type              | Black                                                                                                  |
| Minimum Hang Height    | 16"                                                                                                    |
| Location               | Dry                                                                                                    |
| Bulbs Included         | No                                                                                                     |
| Warranty               | 5 Years                                                                                                |
| Illumination Direction | Down                                                                                                   |
| Canopy Dimensions      | D9-1/8" x H5/8"                                                                                        |
|                        |                                                                                                        |