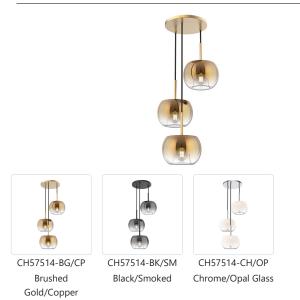

## DESCRIPTION

The stunning blown glass shades of the Samar Collection make wonderfully versatile statement pieces or subtle lighting options. The three ombre finishes are gorgeous specimens available in various hanging options that help create a dynamic space through lighting and tone. Each glass finish has three fixture finishes that help create an exciting piece for a unique space in your home.