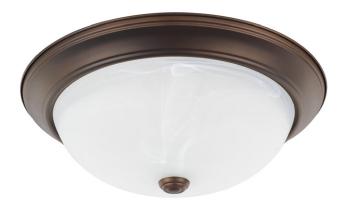

# **3 LIGHT FLUSH MOUNT**

Bronze

Available Finishes: Bronze (BZ), Chrome (CH), Matte Nickel (MN), Matte White (MW)

# **GLASS DESCRIPTION**

White Faux Alabaster Glass

Glass Dimensions: 11.5"W X 3.25"H