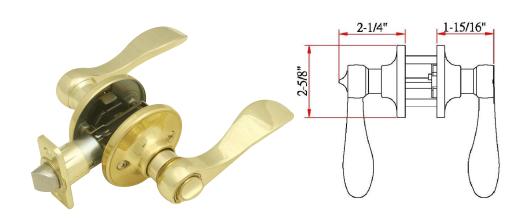

## **SPECIFICATIONS**

REKEYABLE?:

MATERIAL CONSTRUCTION:BrassKEYWAY:N/ALOCK FUNCTION:PrivacyREMOVABLE CORE:No

DEADBOLT FUNCTION:N/ALATCH FACEPLATE I:Round CornerEXTERIOR MAX PROJECTION:2.25"LATCH BACKSET:Adj; 2-3/8" - 2-3/4"INTERIOR MAX PROJECTION:2.25"LATCH TYPE:2 Way (fixed faceplate)

0.5" KOB VS. LEVER: LATCHBOLT THROW DISTANCE: Lever N/A N/A KNOB DIMENSIONS: # PINS IN CYLINDER: LEVER LENGTH: ANTI-BUMP PIN INSTALLED: 3.67" N/A 2.63" H × 2.63" W × 2.63" D # KEYS INCLUDED: N/A **ROSE DIMENSIONS:** 

ROSETTE / ESCUTCHEON SHAPE: Round SPINDLE TYPE: Half-Moon
CROSS BORE: 2.13" MOUNTING HARDWARE INCLUDED: Yes

CROSS BORE: 2.13" MOUNTING HARDWARE INCLUDED: Yes

EDGE BORE: I" TOOLS NEEDED FOR INSTALLATION: Phillips Screwdriver