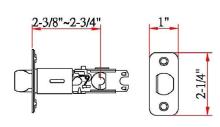

## **SPECIFICATIONS**

REKEYABLE?:

MATERIAL CONSTRUCTION:BrassKEYWAY:N/ALOCK FUNCTION:PrivacyREMOVABLE CORE:No

DEADBOLT FUNCTION:N/ALATCH FACEPLATE I:Round CornerEXTERIOR MAX PROJECTION:2.25"LATCH BACKSET:Adj; 2-3/8" - 2-3/4"INTERIOR MAX PROJECTION:2.25"LATCH TYPE:2 Way (fixed faceplate)

ROSETTE / ESCUTCHEON SHAPE: Round SPINDLE TYPE: Half-Moon
CROSS BORE: 2.13" MOUNTING HARDWARE INCLUDED: Yes

CROSS BORE: 2.13" MOUNTING HARDWARE INCLUDED: Yes

EDGE BORE: I" TOOLS NEEDED FOR INSTALLATION: Phillips Screwdriver