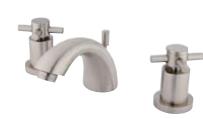

## **DESCRIPTION:**

Concord Mini Widespread Lav Fct 5" Spout Reach, Sn

**Note:** Please always check with Elements of Design Customer Service for Cartridge Model Number Verification before you order.

**Note:** Photo above and Drawing below shows overall style of the product, handle styles may be different to the product model number this specification sheet is refering to.