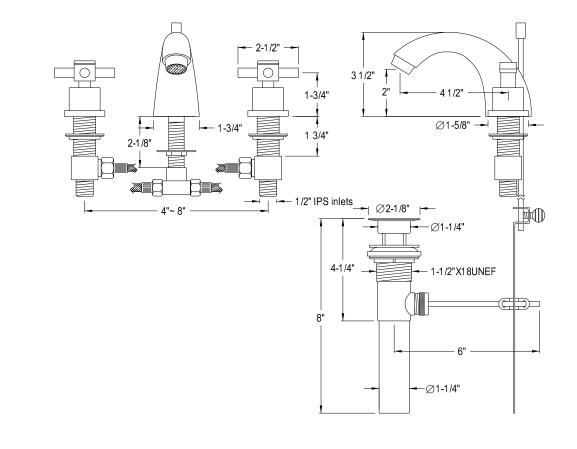

## **DESCRIPTION:**

Concord Mini Widespread Lav Fct 5" Spout Reach, Sn

**Note:** Please always check with Elements of Design Customer Service for Cartridge Model Number Verification before you order.

**Note:** Photo above and Drawing below shows overall style of the product, handle styles may be different to the product model number this specification sheet is refering to.