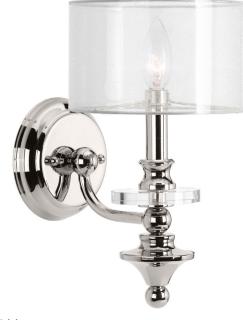

| DATE:    | TYPE: |  |
|----------|-------|--|
| NAME:    |       |  |
| PROJECT: |       |  |

Incandescent

Width: 6-7/8" Height: 12-1/4" Depth: 10-1/2"

H/CTR: 6-5/8" (facing up)

Collection is an eclectic arrangement of gleaming metal turnings, which recreates the vintage styles found in Parisian neighborhood markets. Polished Nickel elements are combined with a luxurious sheer silver organza shade and clear K9 glass elements.

- Polished Nickel elements and luxurious sheer silver organza shade.
- Clear K9 glass discs
- Recreates vintage styles found in Parisian neighborhood markets
- Polished Nickel finish.
- Part of these Collections offering high style and design.

Category: Sconces

Finish: Polished Nickel (plated)
Construction: Steel construction
Glass/Shade: White Fabric Shade

| MOUNTING                                                                                                 | ELECTRICAL                                | LAMPING                                                             | ADDITIONAL INFORMATION     |
|----------------------------------------------------------------------------------------------------------|-------------------------------------------|---------------------------------------------------------------------|----------------------------|
| Wall mounted  Mounting strap for outlet box included  covers a standard 4" octagonal recessed outlet box | Pre-wired<br>6" of wire supplied<br>120 V | Quantity:<br>One 60w max. Candelabra Base<br>Candelabra base socket | cULus Damp location listed |